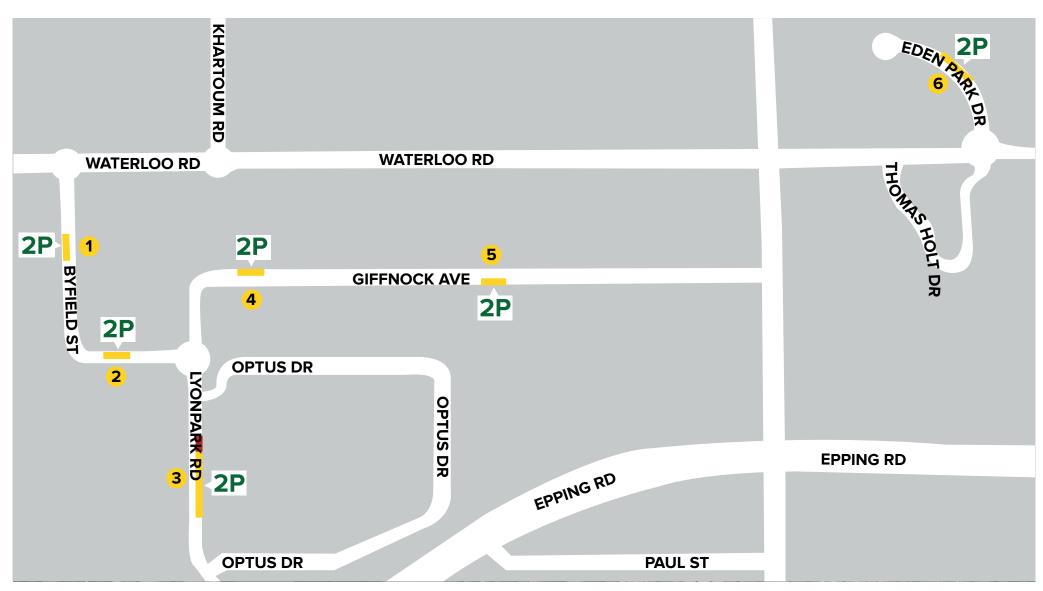

#### Where will the changes take place?

The new 2P (2 hour) paid parking spaces will be installed at the following locations, as shown on the map on the reverse:

- 8 of the 103 spaces in Giffnock Avenue
- 8 of the 60 spaces in Lyon Park Road
- 8 of the 62 spaces in Byfield Street
- 4 of the 40 spaces in Eden Park Drive

## Locations of 2P Parking Bays (Shown in yellow below, not to scale)

- 1 4 bays in front of No. 16 Byfield Street
- **2** 4 bays in front of No. 3 Byfield Street
- 3 8 bays in front of No. 1 Lyon Park Road (+ 1 Car Share bay)
- 4 5 bays at rear of 66 Waterloo Road (in Giffnock Avenue)
- 5 3 bays in front of No. 14 Giffnock Avenue
- 6 4 bays in front of No. 6 Eden Park Drive