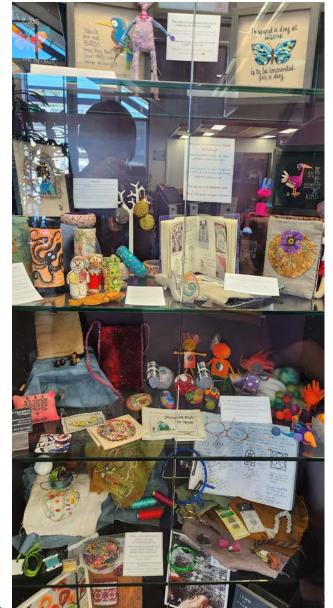

# 1. Ryde Library Display Cabinet

Suits three-dimensional objects and small sculptures. Small two-dimensional artworks, preferably in picture frames (supplied by Artist/s), that fit along the shelving could also be exhibited here.

| Gallery            | Ryde Library Cabinet Display                                                                                                                                                                                                                                                          |
|--------------------|---------------------------------------------------------------------------------------------------------------------------------------------------------------------------------------------------------------------------------------------------------------------------------------|
| Location           | Ryde Library                                                                                                                                                                                                                                                                          |
| Address            | 1 Pope Street, Ryde NSW 2112 (cnr Pope and Devlin Streets, within Top<br>Ryde City Shopping Centre)                                                                                                                                                                                   |
| Security           | The display cabinet is locked and secure from public access.                                                                                                                                                                                                                          |
| Suitable for       | Small objects and sculptures, or other art that fits on shelving.                                                                                                                                                                                                                     |
| Measurements/Specs | Ryde Library Display Cabinet is H 1700 mm x W 2500 mm. The depth is 400 mm and the drop between each shelf is a minimum of 250 mm and maximum 560mm. There are 9 suspended glass shelves (730mm wide) in total with 1 additional shelf (2500mm wide) along the length of the cabinet. |
|                    | There is a single light to shine from above over each of the 3 shelving sections. There is no other power within the cupboard. The maximum weight capacity of each glass shelf is 1kg, items heavier than this will need to be placed on the bottom of the cabinet.                   |
|                    | See overleaf diagram 1 (page 3) and diagram 2 (page 4) detailing measurements.                                                                                                                                                                                                        |