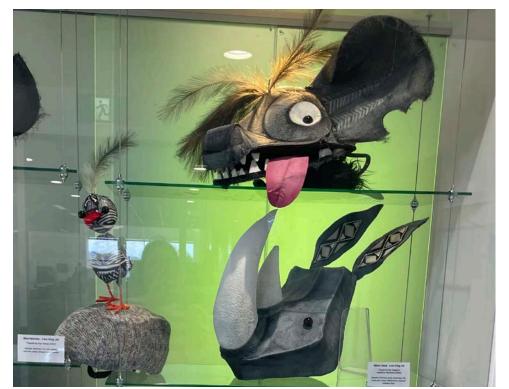

# 1. Ryde Library Display Cabinet

Suits three-dimensional objects and small sculptures. Small two-dimensional artworks, preferably in picture frames (supplied by Artist/s), that fit along the shelving could also be exhibited here.

| Gallery            | Ryde Library Cabinet Display                                                                                                                                                                                                                                                          |
|--------------------|---------------------------------------------------------------------------------------------------------------------------------------------------------------------------------------------------------------------------------------------------------------------------------------|
| Location           | Ryde Library                                                                                                                                                                                                                                                                          |
| Address            | 1 Pope Street, Ryde NSW 2112 (cnr Pope and Devlin Streets, within Top<br>Ryde City Shopping Centre)                                                                                                                                                                                   |
| Security           | The display cabinet is locked and secure from public access.                                                                                                                                                                                                                          |
| Suitable for       | Small objects and sculptures, or other art that fits on shelving.                                                                                                                                                                                                                     |
| Measurements/Specs | Ryde Library Display Cabinet is H 1700 mm x W 2500 mm. The depth is 400 mm and the drop between each shelf is a minimum of 250 mm and maximum 560mm. There are 9 suspended glass shelves (730mm wide) in total with 1 additional shelf (2500mm wide) along the length of the cabinet. |
|                    | There is a single light to shine from above over each of the 3 shelving sections. There is no other power within the cupboard. The maximum weight capacity of each glass shelf is 1kg, items heavier than this will need to be placed on the bottom of the cabinet.                   |
|                    | See overleaf diagram 1 (page 3) and diagram 2 (page 4) detailing measurements.                                                                                                                                                                                                        |