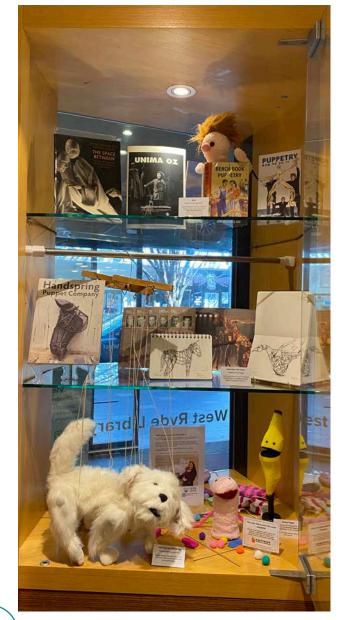

# 1. Ryde Library Display Cabinet

Suits three-dimensional objects and small sculptures. Small two-dimensional artworks, preferably in picture frames (supplied by Artist/s), that fit along the shelving could also be exhibited here.

| Gallery            | Ryde Library Cabinet Display                                                                                                                                                                                                                                                          |
|--------------------|---------------------------------------------------------------------------------------------------------------------------------------------------------------------------------------------------------------------------------------------------------------------------------------|
| Location           | Ryde Library                                                                                                                                                                                                                                                                          |
| Address            | 1 Pope Street, Ryde NSW 2112 (cnr Pope and Devlin Streets, within Top<br>Ryde City Shopping Centre)                                                                                                                                                                                   |
| Security           | The display cabinet is locked and secure from public access.                                                                                                                                                                                                                          |
| Suitable for       | Small objects and sculptures, or other art that fits on shelving.                                                                                                                                                                                                                     |
| Measurements/Specs | Ryde Library Display Cabinet is H 1700 mm x W 2500 mm. The depth is 400 mm and the drop between each shelf is a minimum of 250 mm and maximum 560mm. There are 9 suspended glass shelves (730mm wide) in total with 1 additional shelf (2500mm wide) along the length of the cabinet. |
|                    | There is a single light to shine from above over each of the 3 shelving sections. There is no other power within the cupboard. The maximum weight capacity of each glass shelf is 1kg, items heavier than this will need to be placed on the bottom of the cabinet.                   |
|                    | See overleaf diagram 1 (page 3) and diagram 2 (page 4) detailing measurements.                                                                                                                                                                                                        |