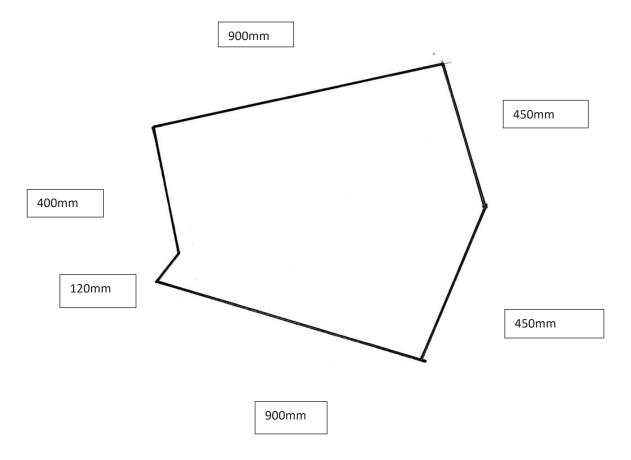

# 2. West Ryde Library Display Cabinet

Cabinets suits three dimensional objects and sculptures as works can be viewed from two different sides.

| Gallery            | West Ryde Library Cabinets Display                                                                                                                                                                                                                                                                                                                                                                                                                                                                                                                            |
|--------------------|---------------------------------------------------------------------------------------------------------------------------------------------------------------------------------------------------------------------------------------------------------------------------------------------------------------------------------------------------------------------------------------------------------------------------------------------------------------------------------------------------------------------------------------------------------------|
| Location           | West Ryde Library                                                                                                                                                                                                                                                                                                                                                                                                                                                                                                                                             |
| Address            | 2 Graf Ave, West Ryde NSW 2114                                                                                                                                                                                                                                                                                                                                                                                                                                                                                                                                |
| Security           | The display cabinet is locked and secure from public access.                                                                                                                                                                                                                                                                                                                                                                                                                                                                                                  |
| Suitable for       | Small objects and sculptures                                                                                                                                                                                                                                                                                                                                                                                                                                                                                                                                  |
| Measurements/Specs | There are two cabinets available situated on each side of the library entrance.                                                                                                                                                                                                                                                                                                                                                                                                                                                                               |
|                    | Each West Ryde Display Cabinet: H 1560 mm x W 910 mm. The drop between shelves is 500mm. There are 3 shelves in total and the dimensions of each shelf are non standard as they are an irregular shape (see diagram for full details). 2 shelves are glass which allows for the single light to shine from above. Display items can be seen from both sides of the cabinet. There is no other power within the cupboard. The maximum weight capacity of each glass shelf is 1kg, items heavier than this will need to be placed on the bottom of the cabinet. |
|                    | See overleaf diagram 3 (page 6) detailing measurements.                                                                                                                                                                                                                                                                                                                                                                                                                                                                                                       |

Diagram 3: West Ryde Library Display Cabinet

In each of the 2 cupboard there are 3 shelves with the above dimensions - 540mm apart.

2 shelves are glass which allows for the single light to shine from above. Display items can be seen from both sides of the cabinet. There is no other power within the cupboard.

The maximum weight capacity of each glass shelf is 1kg, items heavier than this will need to be placed on the bottom of the cabinet.

\*Not to Scale