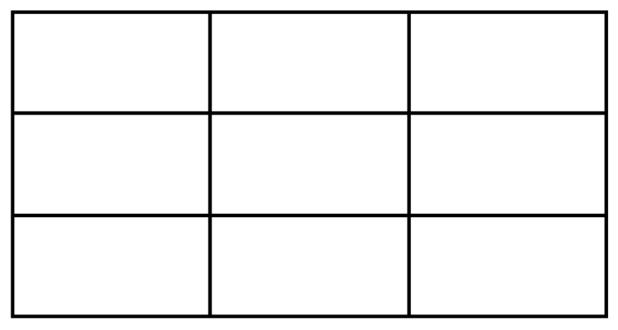

| Gallery                                   | Inspiration Wall                                                                                           |
|-------------------------------------------|------------------------------------------------------------------------------------------------------------|
| Location                                  | Ryde Library                                                                                               |
| Address                                   | 1 Pope Street, Ryde NSW 2112 (cnr Pope and Devlin Streets, within Top<br>Ryde City Shopping Centre)        |
| Suitable for                              | Photography and digital media without sound                                                                |
| Measurements and<br>Technical information | Ryde Library Digital Display is large screen approx 1920 x 1080px. It comprises of 9 x 46" plasma screens. |
|                                           | Images are loaded on to the standard 16:9 Power point slides, and video files provided as .mp4 files.      |
|                                           | See diagram 5 below detailing measurements.                                                                |

Diagram 5: Inspiration Wall Measurements

 $9 \times 46$ " landscape screens —  $1920 \times 1080$  pixels each screen — 16:9 ratio

\*Not to Scale