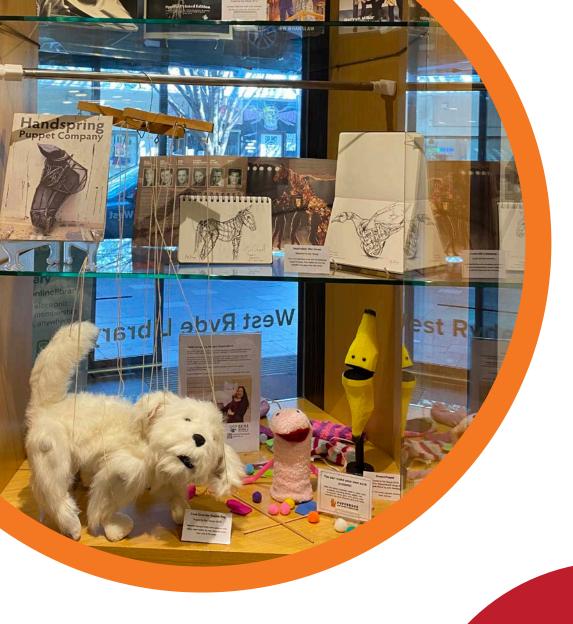

# 1. Ryde Library Display Cabinet

Suits three-dimensional objects and small sculptures. Small two-dimensional artworks, preferably in picture frames (supplied by Artist/s), that fit along the shelving could also be exhibited here.

| Gallery            | Ryde Library Cabinet Display                                                                                                                                                                                                                                                          |
|--------------------|---------------------------------------------------------------------------------------------------------------------------------------------------------------------------------------------------------------------------------------------------------------------------------------|
| Location           | Ryde Library                                                                                                                                                                                                                                                                          |
| Address            | 1 Pope Street, Ryde NSW 2112 (cnr Pope and Devlin Streets, within Top<br>Ryde City Shopping Centre)                                                                                                                                                                                   |
| Security           | The display cabinet is locked and secure from public access.                                                                                                                                                                                                                          |
| Suitable for       | Small objects and sculptures, or other art that fits on shelving.                                                                                                                                                                                                                     |
| Measurements/Specs | Ryde Library Display Cabinet is H 1700 mm x W 2500 mm. The depth is 400 mm and the drop between each shelf is a minimum of 250 mm and maximum 560mm. There are 9 suspended glass shelves (730mm wide) in total with 1 additional shelf (2500mm wide) along the length of the cabinet. |
|                    | There is a single light to shine from above over each of the 3 shelving sections. There is no other power within the cupboard. The maximum weight capacity of each glass shelf is 1kg, items heavier than this will need to be placed on the bottom of the cabinet.                   |
|                    | See overleaf diagram 1 (page 3) and diagram 2 (page 4) detailing measurements.                                                                                                                                                                                                        |