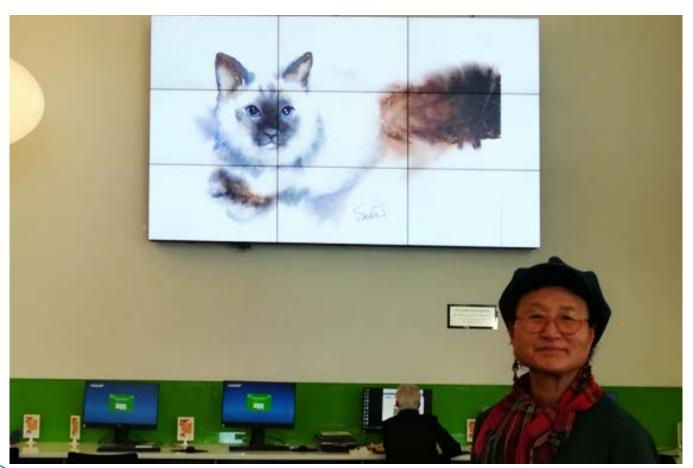

## 4. Ryde Library Digital Display – Inspiration Wall

A large digital multiscreen area of landscape-oriented screens that would suit the display of photography and digital media works. Due to the multi-purpose nature of this space, it not possible to present works with sound here.

| Gallery                                   | Inspiration Wall                                                                                           |
|-------------------------------------------|------------------------------------------------------------------------------------------------------------|
| Location                                  | Ryde Library                                                                                               |
| Address                                   | 1 Pope Street, Ryde NSW 2112 (cnr Pope and Devlin Streets, within Top<br>Ryde City Shopping Centre)        |
| Suitable for                              | Photography and digital media without sound                                                                |
| Measurements and<br>Technical information | Ryde Library Digital Display is large screen approx 1920 x 1080px. It comprises of 9 x 46" plasma screens. |
|                                           | Images are loaded on to the standard 16:9 Power point slides, and video files provided as .mp4 files.      |
|                                           | See diagram 5 below detailing measurements.                                                                |