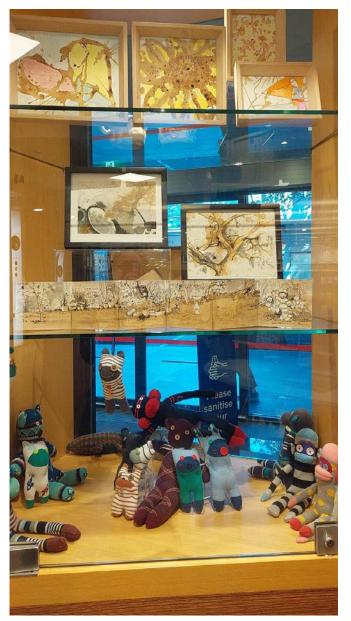

# 1. Ryde Library Display Cabinet

Suits three-dimensional objects and small sculptures. Small two-dimensional artworks, preferably in picture frames (supplied by Artist/s), that fit along the shelving could also be exhibited here.

| Gallery            | Ryde Library Cabinet Display                                                                                                                                                                                                                                                          |
|--------------------|---------------------------------------------------------------------------------------------------------------------------------------------------------------------------------------------------------------------------------------------------------------------------------------|
| Location           | Ryde Library                                                                                                                                                                                                                                                                          |
| Address            | 1 Pope Street, Ryde NSW 2112 (cnr Pope and Devlin Streets, within Top<br>Ryde City Shopping Centre)                                                                                                                                                                                   |
| Security           | The display cabinet is locked and secure from public access.                                                                                                                                                                                                                          |
| Suitable for       | Small objects and sculptures, or other art that fits on shelving.                                                                                                                                                                                                                     |
| Measurements/Specs | Ryde Library Display Cabinet is H 1700 mm x W 2500 mm. The depth is 400 mm and the drop between each shelf is a minimum of 250 mm and maximum 560mm. There are 9 suspended glass shelves (730mm wide) in total with 1 additional shelf (2500mm wide) along the length of the cabinet. |
|                    | There is a single light to shine from above over each of the 3 shelving sections. There is no other power within the cupboard. The maximum weight capacity of each glass shelf is 1kg, items heavier than this will need to be placed on the bottom of the cabinet.                   |
|                    | See overleaf diagram 1 (page 3) and diagram 2 (page 4) detailing measurements.                                                                                                                                                                                                        |