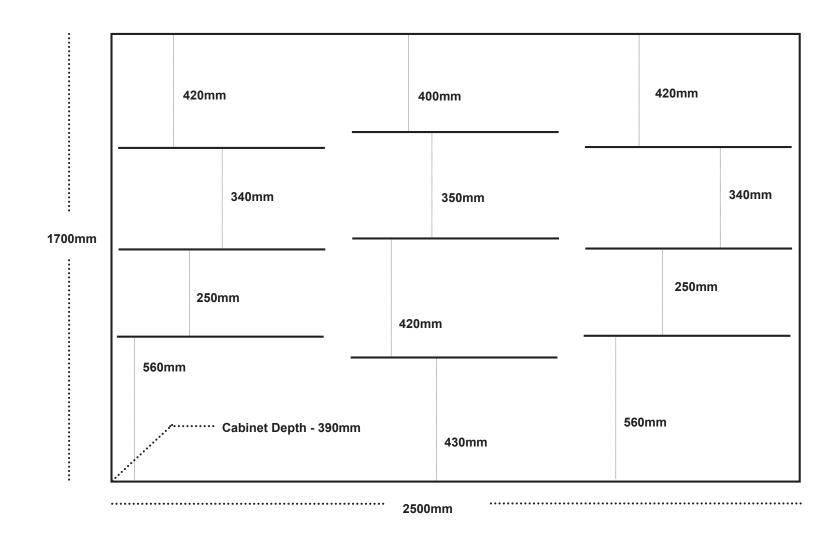

| Gallery            | Ryde Library Cabinet Display                                                                                                                                                                                                                                                          |
|--------------------|---------------------------------------------------------------------------------------------------------------------------------------------------------------------------------------------------------------------------------------------------------------------------------------|
| Location           | Ryde Library                                                                                                                                                                                                                                                                          |
| Address            | 1 Pope Street, Ryde NSW 2112 (cnr Pope and Devlin Streets, within Top<br>Ryde City Shopping Centre)                                                                                                                                                                                   |
| Security           | The display cabinet is locked and secure from public access.                                                                                                                                                                                                                          |
| Suitable for       | Small objects and sculptures, or other art that fits on shelving.                                                                                                                                                                                                                     |
| Measurements/Specs | Ryde Library Display Cabinet is H 1700 mm x W 2500 mm. The depth is 400 mm and the drop between each shelf is a minimum of 250 mm and maximum 560mm. There are 9 suspended glass shelves (730mm wide) in total with 1 additional shelf (2500mm wide) along the length of the cabinet. |
|                    | There is a single light to shine from above over each of the 3 shelving sections. There is no other power within the cupboard. The maximum weight capacity of each glass shelf is 1kg, items heavier than this will need to be placed on the bottom of the cabinet.                   |
|                    | See overleaf diagram 1 (page 3) and diagram 2 (page 4) detailing measurements.                                                                                                                                                                                                        |