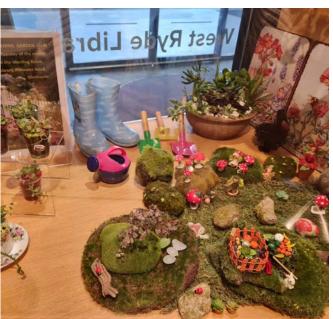

# 1. Ryde Library Display Cabinet

Suits three-dimensional objects and small sculptures. Small two-dimensional artworks, preferably in picture frames (supplied by Artist/s), that fit along the shelving could also be exhibited here.

| Gallery            | Ryde Library Cabinet Display                                                                                                                                                                                                                                                          |
|--------------------|---------------------------------------------------------------------------------------------------------------------------------------------------------------------------------------------------------------------------------------------------------------------------------------|
| Location           | Ryde Library                                                                                                                                                                                                                                                                          |
| Address            | 1 Pope Street, Ryde NSW 2112 (cnr Pope and Devlin Streets, within Top<br>Ryde City Shopping Centre)                                                                                                                                                                                   |
| Security           | The display cabinet is locked and secure from public access.                                                                                                                                                                                                                          |
| Suitable for       | Small objects and sculptures, or other art that fits on shelving.                                                                                                                                                                                                                     |
| Measurements/Specs | Ryde Library Display Cabinet is H 1700 mm x W 2500 mm. The depth is 400 mm and the drop between each shelf is a minimum of 250 mm and maximum 560mm. There are 9 suspended glass shelves (730mm wide) in total with 1 additional shelf (2500mm wide) along the length of the cabinet. |
|                    | There is a single light to shine from above over each of the 3 shelving sections. There is no other power within the cupboard. The maximum weight capacity of each glass shelf is 1kg, items heavier than this will need to be placed on the bottom of the cabinet.                   |
|                    | See overleaf diagram 1 (page 3) and diagram 2 (page 4) detailing measurements.                                                                                                                                                                                                        |