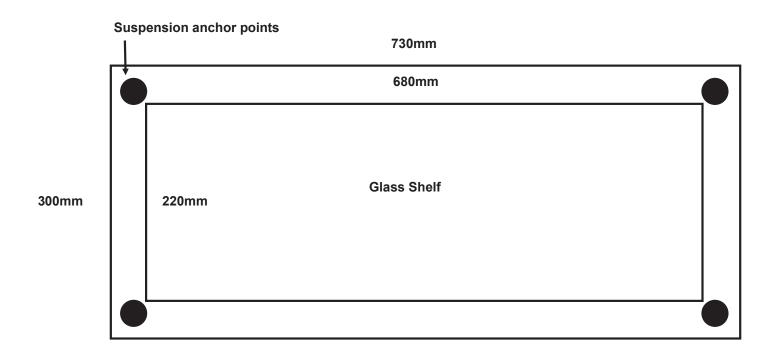

Diagram 2: Suspended Glass Shelf Measurements

All glass shelves are 730mm long and 300mm wide with the shelf being suspended with a small round anchor point in each corner attached to metal cable. Allowance must be made for the suspension cables.