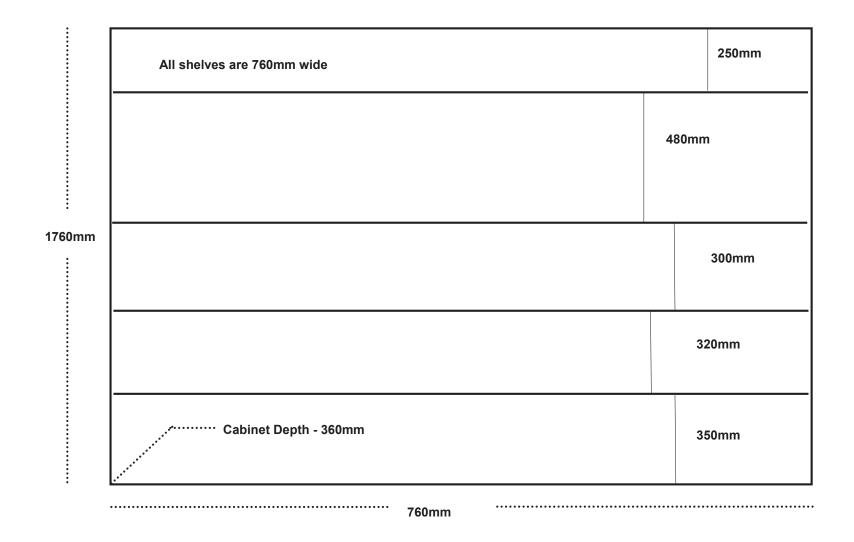

## 3. Eastwood Library Display Cabinet

Small two-dimensional artworks, preferably in picture frames (supplied by Artist/s), that fit along the shelving could also be exhibited here.

| Gallery            | Eastwood Library Cabinet Display                                                                                                                                                                 |
|--------------------|--------------------------------------------------------------------------------------------------------------------------------------------------------------------------------------------------|
| Location           | Eastwood Library                                                                                                                                                                                 |
| Address            | Cnr Hillview Road and West Parade, Eastwood 2122                                                                                                                                                 |
| Security           | The display cabinet is locked and secure from public access.                                                                                                                                     |
| Suitable for       | Small objects and sculptures                                                                                                                                                                     |
| Measurements/Specs | Eastwood Display Cabinet is H 1760 mm x W 760 mm. The cabinet depth is 360 mm. There are five shelves with the following drop heights between the shelves: 250mm, 480mm, 300mm, 320mm and 350mm. |
|                    | See overleaf diagram 4 (page 8) detailing measurements.                                                                                                                                          |

Diagram 4: Eastwood Library Display Cabinet