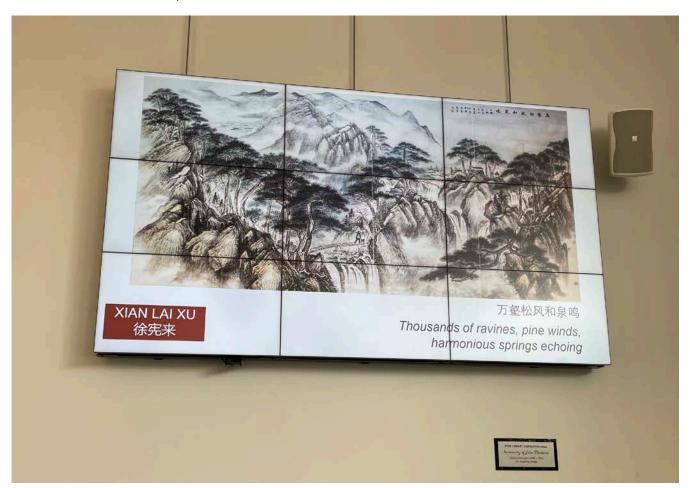

## 4. Ryde Library Digital Display – Inspiration Wall

A large digital multiscreen area of landscape-oriented screens that would suit the display of photography and digital media works. Due to the multi-purpose nature of this space, it not possible to present works with sound here.

| Gallery                                   | Inspiration Wall                                                                                           |
|-------------------------------------------|------------------------------------------------------------------------------------------------------------|
| Location                                  | Ryde Library                                                                                               |
| Address                                   | 1 Pope Street, Ryde NSW 2112 (cnr Pope and Devlin Streets, within Top<br>Ryde City Shopping Centre)        |
| Suitable for                              | Photography and digital media without sound                                                                |
| Measurements and<br>Technical information | Ryde Library Digital Display is large screen approx 1920 x 1080px. It comprises of 9 x 46" plasma screens. |
|                                           | Images are loaded on to the standard 16:9 Power point slides, and video files provided as .mp4 files.      |
|                                           | See diagram 5 below detailing measurements.                                                                |