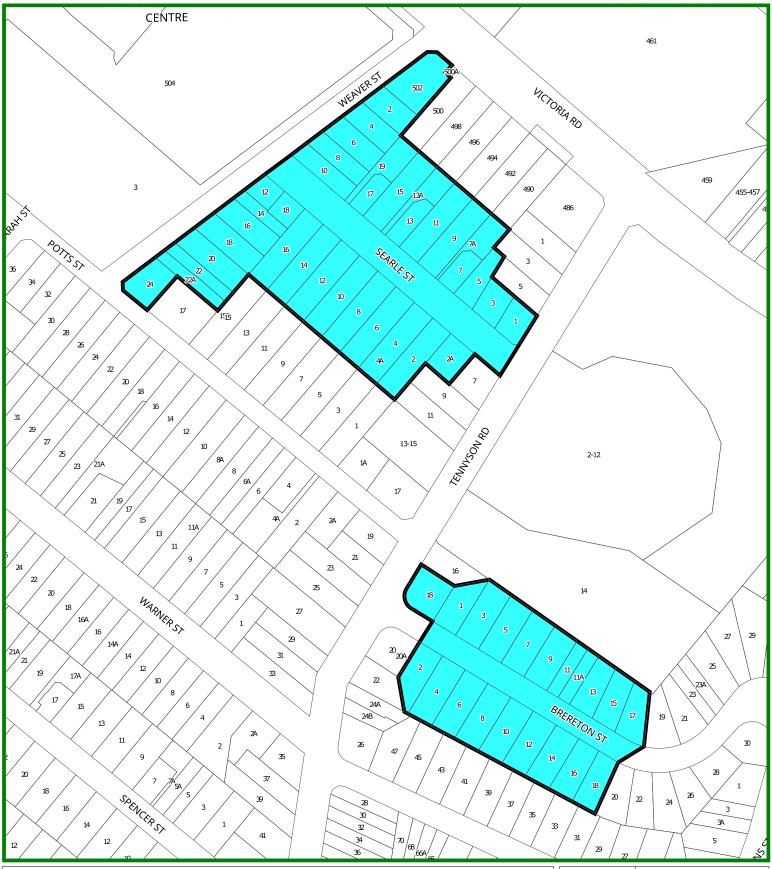

COPYRIGHT
© City of Ryde Council 2019

DISCLAIMER

Designated properties (colour coded) are eligible to apply for parking permits, subject to meeting the criteria under the RMS Permit Parking Guidelines.

Restriction: 2P parking, Monday to Friday 8am - 6pm.

Maximum Number of Permits: 1 Visitor Permit and up to 3 Resident Permits (resident permits are subject to: compliance with RMS Permit Parking Guidelines which is based on the property's accessible off street parking and vehicle ownership of resident/s) Zone Last Updated:

| Created by: | MG                    |
|-------------|-----------------------|
| Department: | Spatial Data Services |
| File Name:  | RPS Zone 7            |
| Date:       | 10/07/2024            |
| Scale:      | 1:2500 @ A4           |