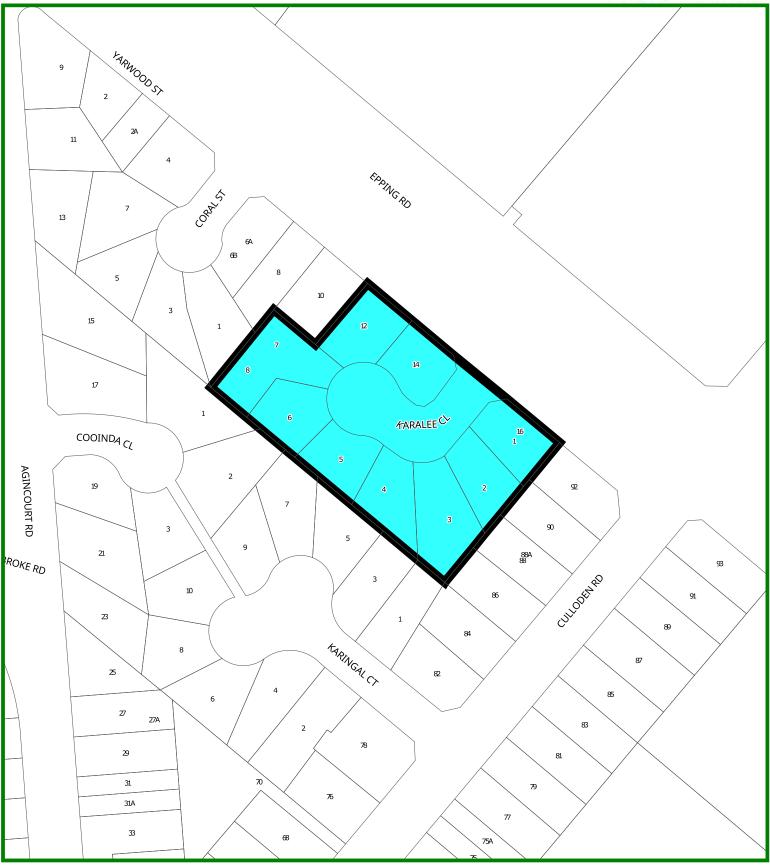

DISCLAIMER

Lifestyle and opportunity @ your doorstep

Designated properties (colour coded) are eligible to apply for parking permits, subject to meeting the criteria under the RMS Permit Parking Guidelines.

Restriction: 2P parking, Monday to Friday 8am - 6pm.

Maximum Number of Permits: 1 Visitor Permit and up to 3 Resident Permits (resident permits are subject to: compliance with RMS Permit Parking Guidelines which is based on the property's accessible off street parking and vehicle ownership of resident/s) Zone Last Updated:

| Created by: | MG                    |
|-------------|-----------------------|
| Department: | Spatial Data Services |
| File Name:  | RPS Zone 11           |
| Date:       | 10/07/2024            |
| Scale:      | 1:3000 @ A4           |