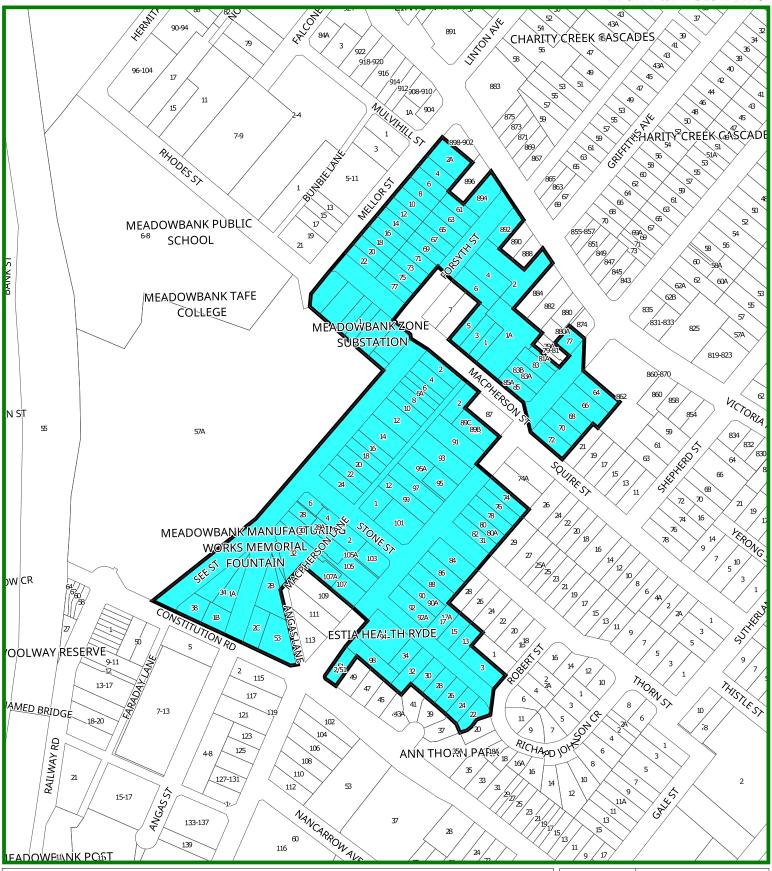

Designated properties (colour coded) are eligible to apply for parking permits, subject to meeting the criteria under the RMS Permit Parking Guidelines.

Restriction: 2P parking, Monday to Friday 8am - 6pm.

Maximum Number of Permits: 1 Visitor Permit and up to 3 Resident Permits (resident permits are subject to: compliance with RMS Permit Parking Guidelines which is based on the property's accessible off street parking and vehicle ownership of resident/s) Zone Last Updated:

| Created by: | MG                    |
|-------------|-----------------------|
| Department: | Spatial Data Services |
| File Name:  | RPS Zone 1            |
| Date:       | 10/07/2024            |
| Scale:      | 1:3000 @ A4           |