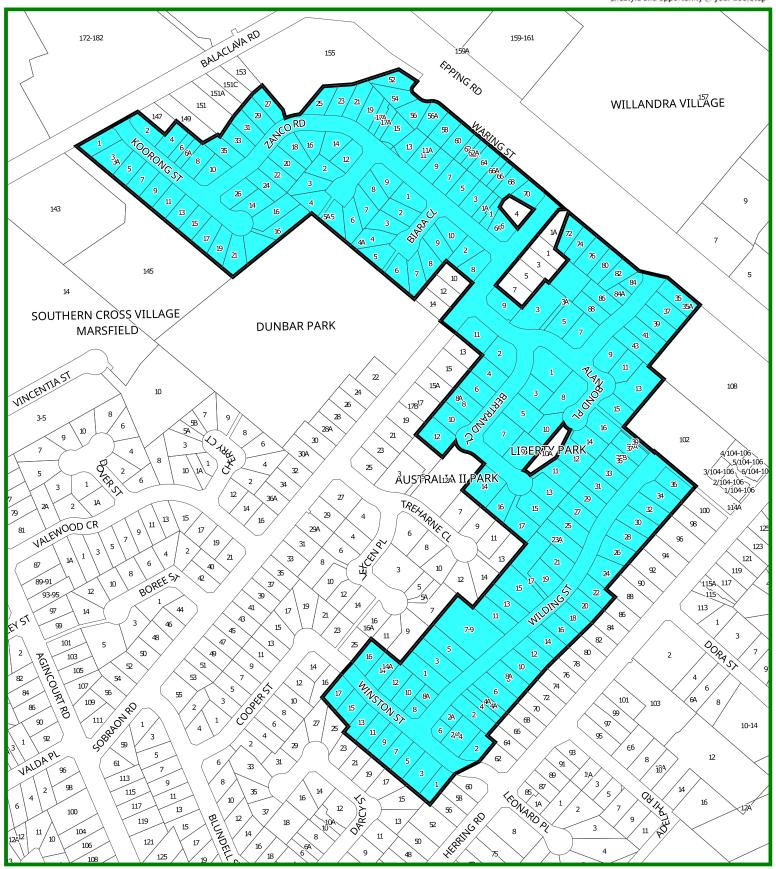

COPYRIGHT
© City of Ryde Council 2024

DISCLAIMER

Designated properties (colour coded) are eligible to apply for parking permits, subject to meeting the criteria under the RMS Permit Parking Guidelines.

Restriction: 2P parking, Monday to Friday 8am - 6pm.

Maximum Number of Permits: 1 Visitor Permit and up to 3 Resident Permits (resident permits are subject to: compliance with RMS Permit Parking Guidelines which is based on the property's accessible off street parking and vehicle ownership of resident/s) Zone Last Updated:

| Created by: | MG                    |
|-------------|-----------------------|
| Department: | Spatial Data Services |
| File Name:  | RPS Zone 3            |
| Date:       | 10/07/2024            |
| Scale:      | 1:9000 @ A4           |