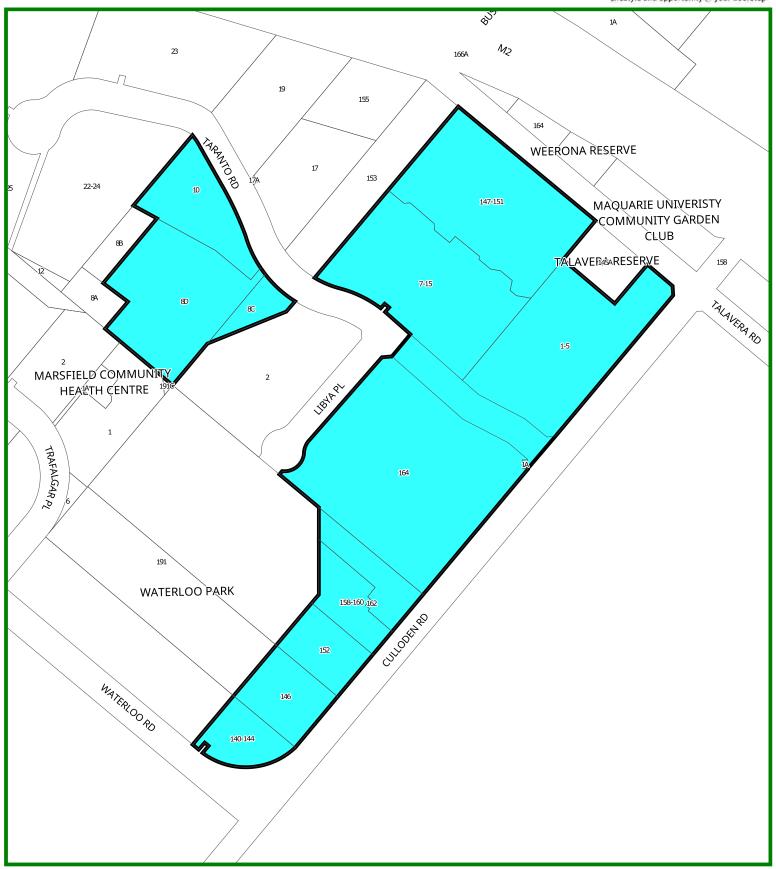

COPYRIGHT © City of Ryde Council 2019

DISCLAIMER

Designated properties (colour coded) are eligible to apply for parking permits, subject to meeting the criteria under the RMS Permit Parking Guidelines.

Restriction: 2P parking, Monday to Friday 8am - 6pm.

Maximum Number of Permits: 1 Visitor Permit and up to 3 Resident Permits (resident permits are subject to: compliance with RMS Permit Parking Guidelines which is based on the property's accessible off street parking and vehicle ownership of resident/s) Zone Last Updated:

| Created by: | MG                    |
|-------------|-----------------------|
| Department: | Spatial Data Services |
| File Name:  | RPS Zone 6            |
| Date:       | 10/07/2024            |
| Scale:      | 1:3000 @ A4           |