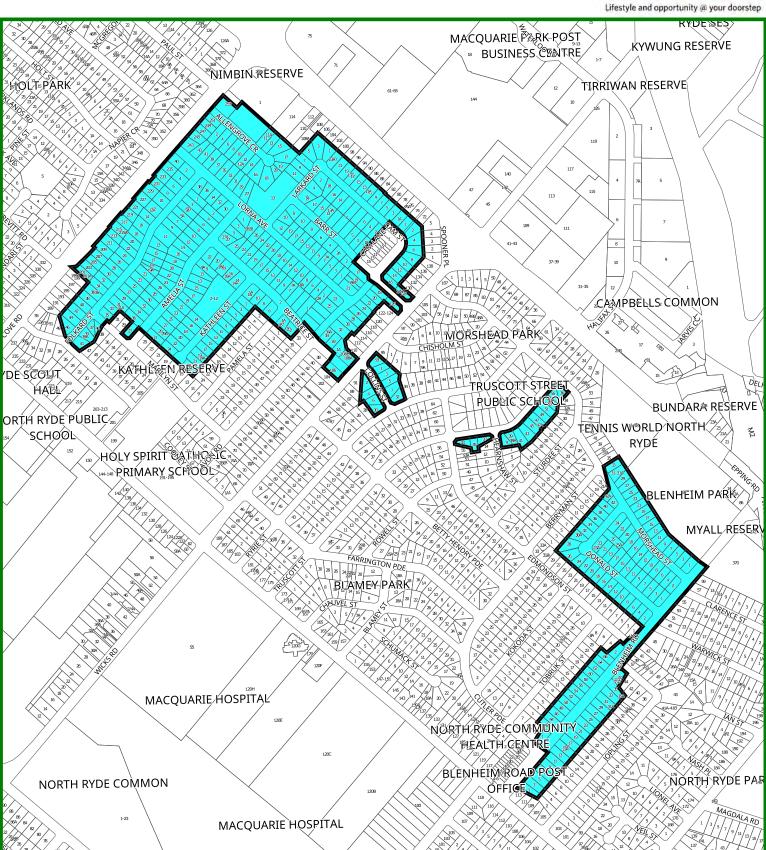

Designated properties (colour coded) are eligible to apply for parking permits, subject to meeting the criteria under the RMS Permit Parking Guidelines.

Restriction: 2P parking, Monday to Friday 8am - 6pm.

Maximum Number of Permits: 1 Visitor Permit and up to 3 Resident Permits (resident permits are subject to: compliance with RMS Permit Parking Guidelines which is based on the property's accessible off street parking and vehicle ownership of resident/s) Zone Last Updated:

| Created by: | MG                    |
|-------------|-----------------------|
| Department: | Spatial Data Services |
| File Name:  | RPS Zone 4            |
| Date:       | 10/07/2024            |
| Scale:      | 1:8000 @ A4           |