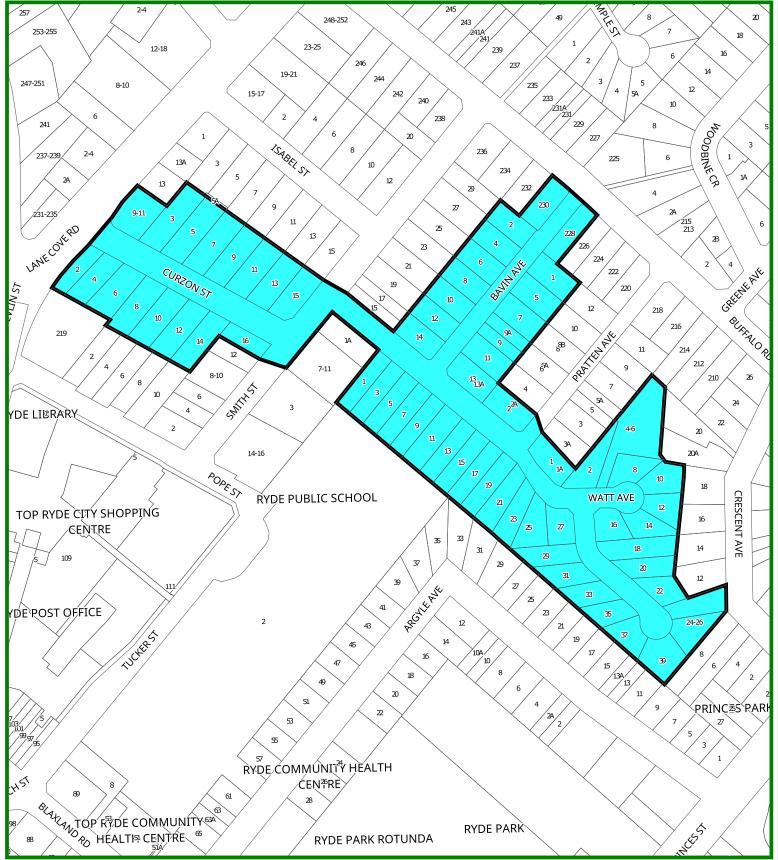

Designated properties (colour coded) are eligible to apply for parking permits, subject to meeting the criteria under the RMS Permit Parking Guidelines.

Restriction: 2P parking, Monday to Friday 8am - 6pm.

Maximum Number of Permits: 1 Visitor Permit and up to 3 Resident Permits (resident permits are subject to: compliance with RMS Permit Parking Guidelines which is based on the property's accessible off street parking and vehicle ownership of resident/s) Zone Last Updated:

| Created by: | MG                    |
|-------------|-----------------------|
| Department: | Spatial Data Services |
| File Name:  | RPS Zone 4            |
| Date:       | 10/07/2024            |
| Scale:      | 1:8000 @ A4           |