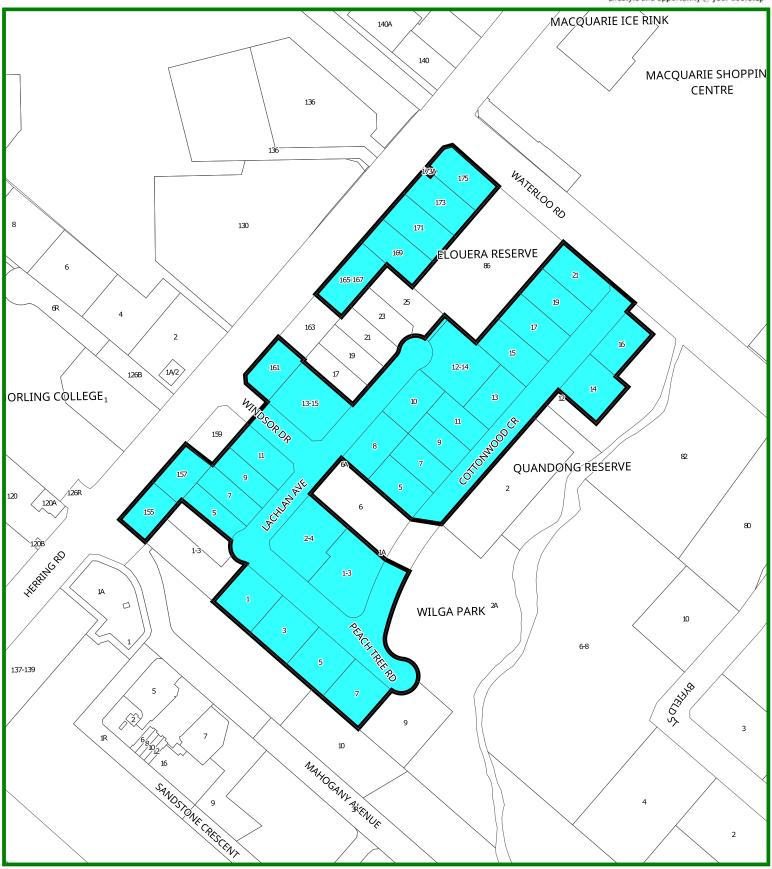

Designated properties (colour coded) are eligible to apply for parking permits, subject to meeting the criteria under the RMS Permit Parking Guidelines.

Restriction: 2P parking, Monday to Friday 8am - 6pm.

Maximum Number of Permits: 1 Visitor Permit and up to 3 Resident Permits (resident permits are subject to: compliance with RMS Permit Parking Guidelines which is based on the property's accessible off street parking and vehicle ownership of resident/s) Zone Last Updated:

| Created by: | MG                    |
|-------------|-----------------------|
| Department: | Spatial Data Services |
| File Name:  | RPS Zone 1            |
| Date:       | 10/07/2024            |
| Scale:      | 1:3000 @ A4           |