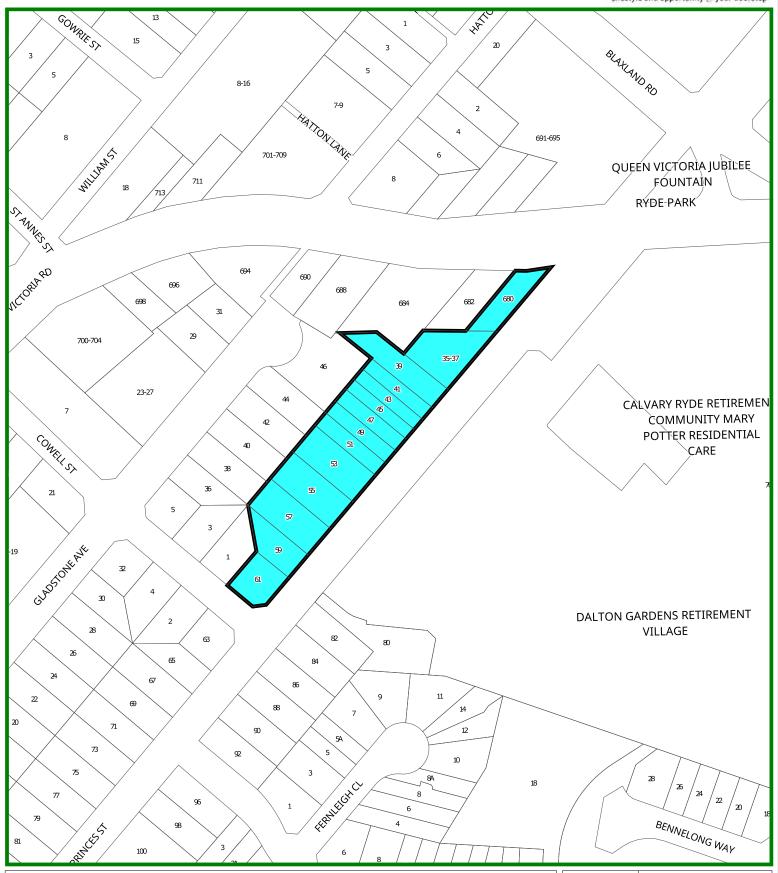

DISCLAIMER

high degree of accuracy, users are invited to notify Council of any discrepancies.

Designated properties (colour coded) are eligible to apply for parking permits, subject to meeting the criteria under the RMS Permit Parking Guidelines.

Restriction: 2P parking, Monday to Friday 8am - 6pm.

Maximum Number of Permits: 1 Visitor Permit and up to 3 Resident Permits (resident permits are subject to: compliance with RMS Permit Parking Guidelines which is based on the property's accessible off street parking and vehicle ownership of resident/s) Zone Last Updated:

| Created by: | MG                    |
|-------------|-----------------------|
| Department: | Spatial Data Services |
| File Name:  | RPS Zone 5            |
| Date:       | 10/07/2024            |
| Scale:      | 1:2000 @ A4           |