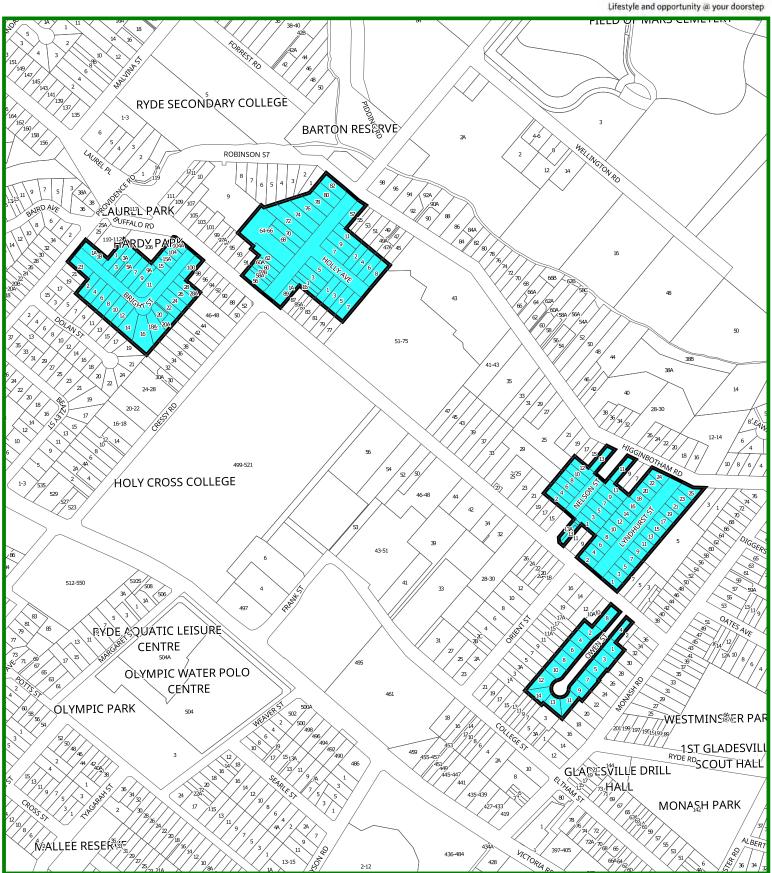

COPYRIGHT © City of Ryde Council 2024

DISCLAIMER

Designated properties (colour coded) are eligible to apply for parking permits, subject to meeting the criteria under the RMS Permit Parking Guidelines.

Restriction: 2P parking, Monday to Friday 8am - 6pm.

Maximum Number of Permits: 1 Visitor Permit and up to 3 Resident Permits (resident permits are subject to: compliance with RMS Permit Parking Guidelines which is based on the property's accessible off street parking and vehicle ownership of resident/s) Zone Last Updated:

| Created by: | MG                    |
|-------------|-----------------------|
| Department: | Spatial Data Services |
| File Name:  | RPS Zone 2            |
| Date:       | 10/07/2024            |
| Scale:      | 1:1500 @ A4           |