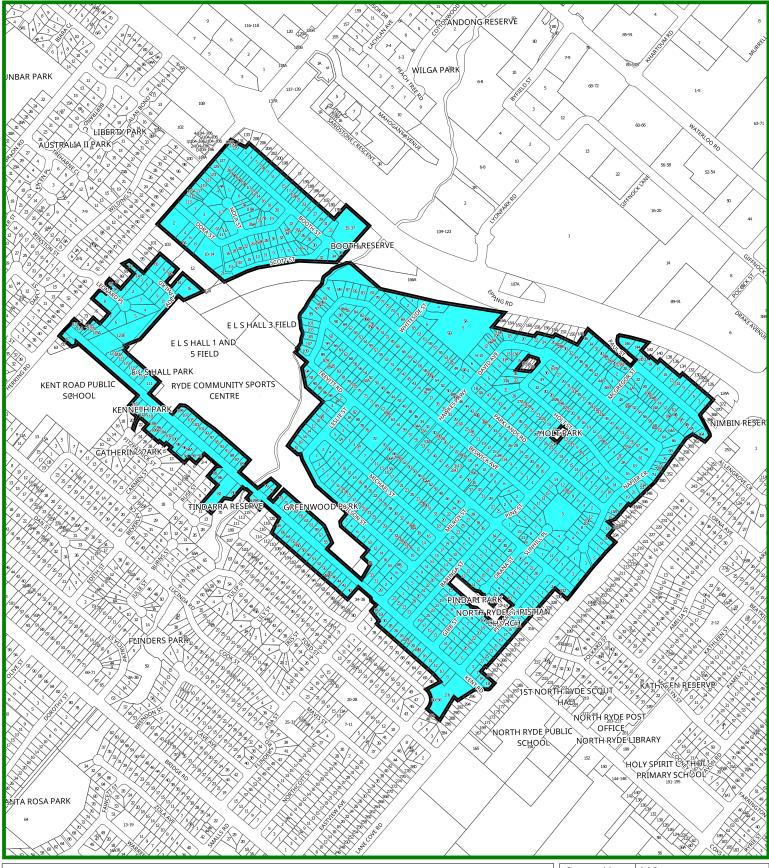

Designated properties (colour coded) are eligible to apply for parking permits, subject to meeting the criteria under the RMS Permit Parking Guidelines.

Restriction: 2P parking, Monday to Friday 8am - 6pm.

Maximum Number of Permits: 1 Visitor Permit and up to 3 Resident Permits (resident permits are subject to: compliance with RMS Permit Parking Guidelines which is based on the property's accessible off street parking and vehicle ownership of resident/s) Zone Last Updated:

| Created by: | MG                    |
|-------------|-----------------------|
| Department: | Spatial Data Services |
| File Name:  | RPS Zone 4            |
| Date:       | 10/07/2024            |
| Scale:      | 1:8000 @ A4           |