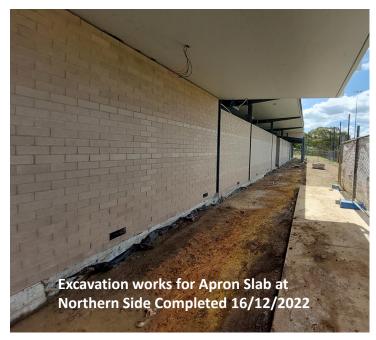

## Works Completed:

- Excavation works for Apron Slab at the Northern Side
- Lightning Installation and Commissioning
- Installation of Bathroom Fitting
- Air- conditioner and Air Ducting Installation completed
- Security Camera Installation Completed
- Face Brick Layering at Northern and Southern Side of building completed
- Building Sliding gates at entry completed
- Bench Seating Installation at change rooms completed