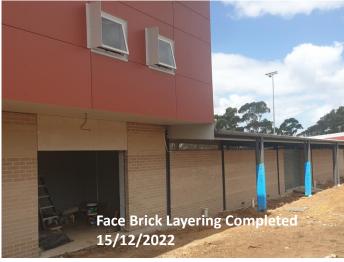

## Works Completed:

- Excavation works for Apron Slab at the Northern Side
- Lightning Installation and Commissioning
- Installation of Bathroom Fitting
- Air- conditioner and Air Ducting Installation completed
- Security Camera Installation Completed
- Face Brick Layering at Northern and Southern Side of building completed
- Building Sliding gates at entry completed
- Bench Seating Installation at change rooms completed