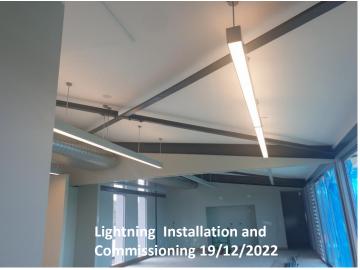

## Works Completed:

- Excavation works for Apron Slab at the Northern Side
- Lightning Installation and Commissioning
- Installation of Bathroom Fitting
- Air- conditioner and Air Ducting Installation completed
- Security Camera Installation Completed
- Face Brick Layering at Northern and Southern Side of building completed
- Building Sliding gates at entry completed
- Bench Seating Installation at change rooms completed