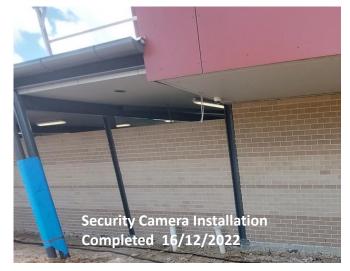

## Works Completed:

- Excavation works for Apron Slab at the Northern Side
- Lightning Installation and Commissioning
- Installation of Bathroom Fitting
- Air- conditioner and Air Ducting Installation completed
- Security Camera Installation Completed
- Face Brick Layering at Northern and Southern Side of building completed
- Building Sliding gates at entry completed
- Bench Seating Installation at change rooms completed