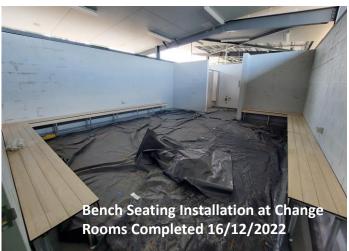

## Works Completed:

- Excavation works for Apron Slab at the Northern Side
- Lightning Installation and Commissioning
- Installation of Bathroom Fitting
- Air- conditioner and Air Ducting Installation completed
- Security Camera Installation Completed
- Face Brick Layering at Northern and Southern Side of building completed
- Building Sliding gates at entry completed
- Bench Seating Installation at change rooms completed