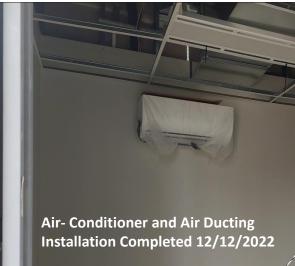

## Works Completed:

- Excavation works for Apron Slab at the Northern Side
- Lightning Installation and Commissioning
- Installation of Bathroom Fitting
- Air- conditioner and Air Ducting Installation completed
- Security Camera Installation Completed
- Face Brick Layering at Northern and Southern Side of building completed
- Building Sliding gates at entry completed
- Bench Seating Installation at change rooms completed