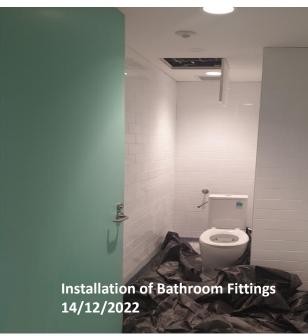

## Works Completed:

- Excavation works for Apron Slab at the Northern Side
- Lightning Installation and Commissioning
- Installation of Bathroom Fitting
- Air- conditioner and Air Ducting Installation completed
- Security Camera Installation Completed
- Face Brick Layering at Northern and Southern Side of building completed
- Building Sliding gates at entry completed
- Bench Seating Installation at change rooms completed