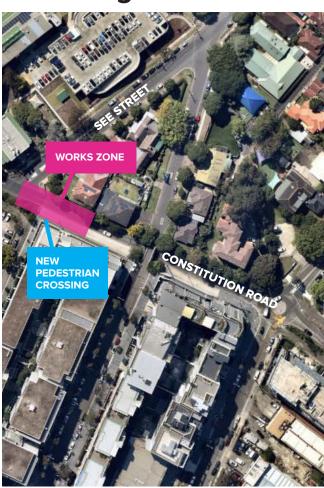

# Stage 3 – Construction of a new at-grade pedestrian crossing at See Street

- A new pedestrian crossing will be built across
  Constitution Road at See Street to improve access
  to both Meadowbank Station and TAFE.
- Commencing Early 2023

## **Stage 1 works**

**Stage 2 works** 

**Stage 3 works** 