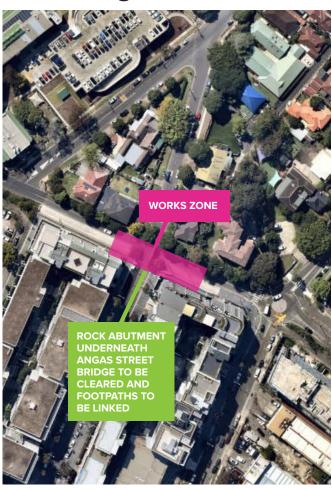

# Stage 2 – Connection of the footpath below Angas Street Bridge

- This will involve the cutting of the rock abutment below the Angas Street Bridge, to connect both sides of the footpath
- Commencing Early 2023

## **Stage 1 works**

**Stage 2 works** 

**Stage 3 works** 