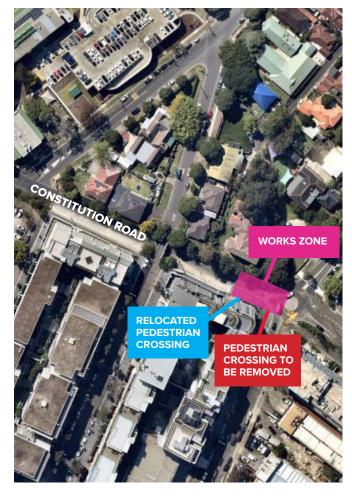

#### Stage 1 – Relocation of the Constitution Road/ Bowden Street Pedestrian Crossing

- The at-grade pedestrian crossing will be moved west away from the roundabout to promote better pedestrian safety
- Commencing 19th December 2022

## **Stage 1 works**

**Stage 2 works** 

**Stage 3 works** 