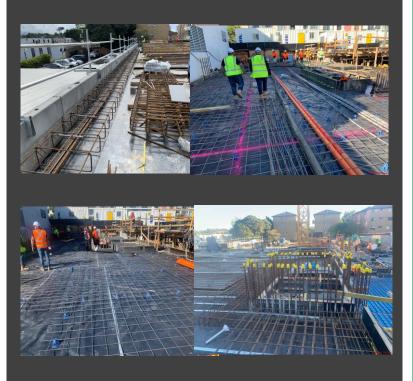

## **Upcoming Works**

- Installation of steel reinforcement, post tension cables and cast in services to Level 1 Eastern side slab.
- Pouring of Level 1 Eastern side suspended concrete slab with curing methodology and stressing of post tension cabling.
- Installation of steel reinforcement, post tension cables and cast in services to Level 2 Western side slab.
- Pouring of Level 2 Western side suspended concrete slab with curing methodology and stressing of post tension cabling.