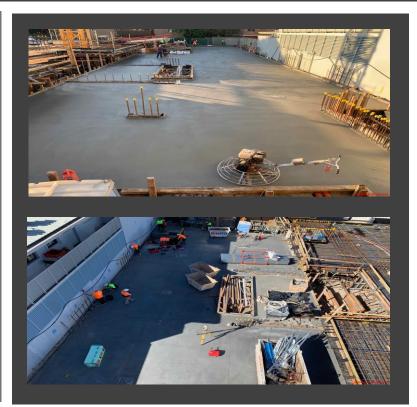

## Completed Works

- In ground services complete.
- Eastern boundary adjacent building underpinning complete
- Concrete structural footings complete.
- Ground Level Eastern side concrete slab poured.
- Level 1 Western side suspended concrete slab poured.