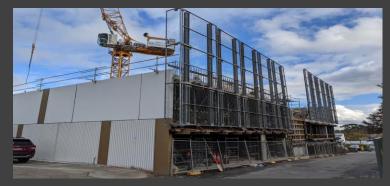

## **Completed Works**

- Level 2 Western side suspended concrete slab Installation of steel reinforcement, post tension cables and cast in services to Level 2 Eastern side slab.
- Level 2 Eastern side suspended concrete slab poured and cured with initial stress of post tension cables complete.
- ✓ Level 2 precast concrete panels
- ✓ Installation of conduits for permanent power