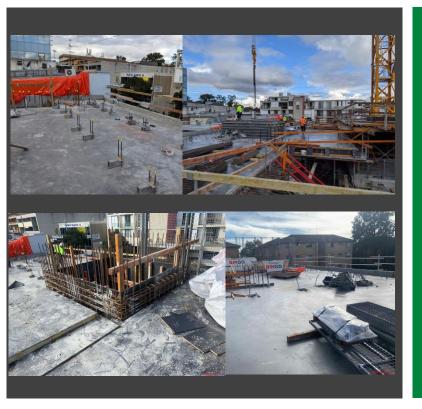

## **Upcoming Works**

- Finalisation of Level 3 Western side slab formwork deck.
- Installation of steel reinforcement, post tension cables and cast in services to Level 3 Western side slab.
- Pouring of Level 3 Western side suspended concrete slab with curing methodology and stressing of post tension cabling.
- Installation of steel reinforcement, post tension cables and cast in services to Level 3 Eastern side slab.
- Pouring of Level 3 Eastern side suspended concrete slab.
- Permanent Power Connection

## **Completed Works**

- Level 2 Western side suspended concrete slab Installation of steel reinforcement, post tension cables and cast in services to Level 2 Eastern side slab.
- Level 2 Eastern side suspended concrete slab poured and cured with initial stress of post tension cables complete.
- ✓ Level 2 precast concrete panels
- ✓ Installation of conduits for permanent power