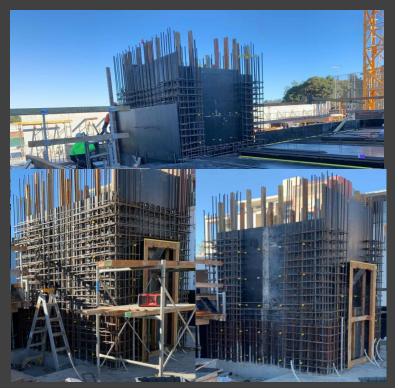

## Completed Works

- Installation of steel reinforcement, post tension cables and cast in services to Level 1 Eastern side slab.
- Level 1 Eastern side suspended concrete slab poured.
- Installation of steel reinforcement, post tension cables and cast in services to Level 2 Western side slab.
- Level 2 Western side vertical elements poured.