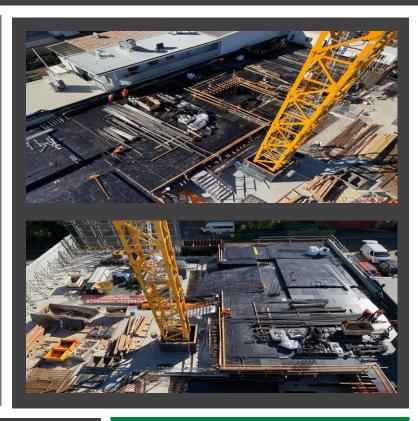

## Completed Works

- Installation of steel reinforcement, post tension cables and cast in services to Level 1 Eastern side slab.
- Level 1 Eastern side suspended concrete slab poured.
- Installation of steel reinforcement, post tension cables and cast in services to Level 2 Western side slab.
- Level 2 Western side vertical elements poured.