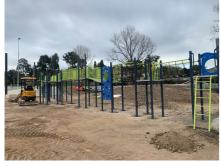

## Works Completed - includes delays from construction shutdown period

- Completion of all Play/Turf Mounds in Regional Playground.
- Completion of the Construction of the Splash Pad.
- Completion of all Hydraulic and Electrical Service Reticulation Works.
- Installation of Shade Sail Columns to Regional Playground.
- 1st and 2nd Concrete Pours to CP1 Pathways in Regional Playground.
- Completion of Custom Play Bridge.

## **Upcoming Milestone Targets**

- Installation of Structural Steel to the Amenities
- Construction of the External Apron to the Amenities
- Completion of all Masonry Works to the Amenities
- Completion of All Playground Equipment & Water Play Equipment
- Completion of Ross Smith Avenue Stormwater Infrastructure Works
- Commencement of Rubber Wetpour Surfacing Works