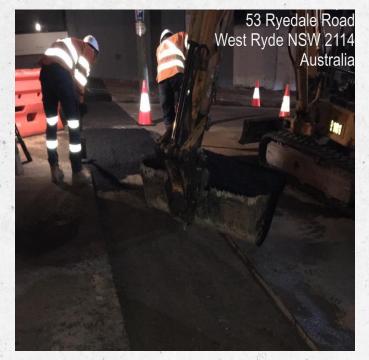

#### **Upcoming Works**

- Installation of Ausgrid underground electrical cables.
- Demolition of existing footpaths, kerbs and gutter.
- Installation of new storm water drainage system.
- Installation of 13 multifunctional poles.
- Construction of new footpaths, kerb and gutter.
- Installation of street furniture, trees and gardens.
- Installation of signages and pavement marking.