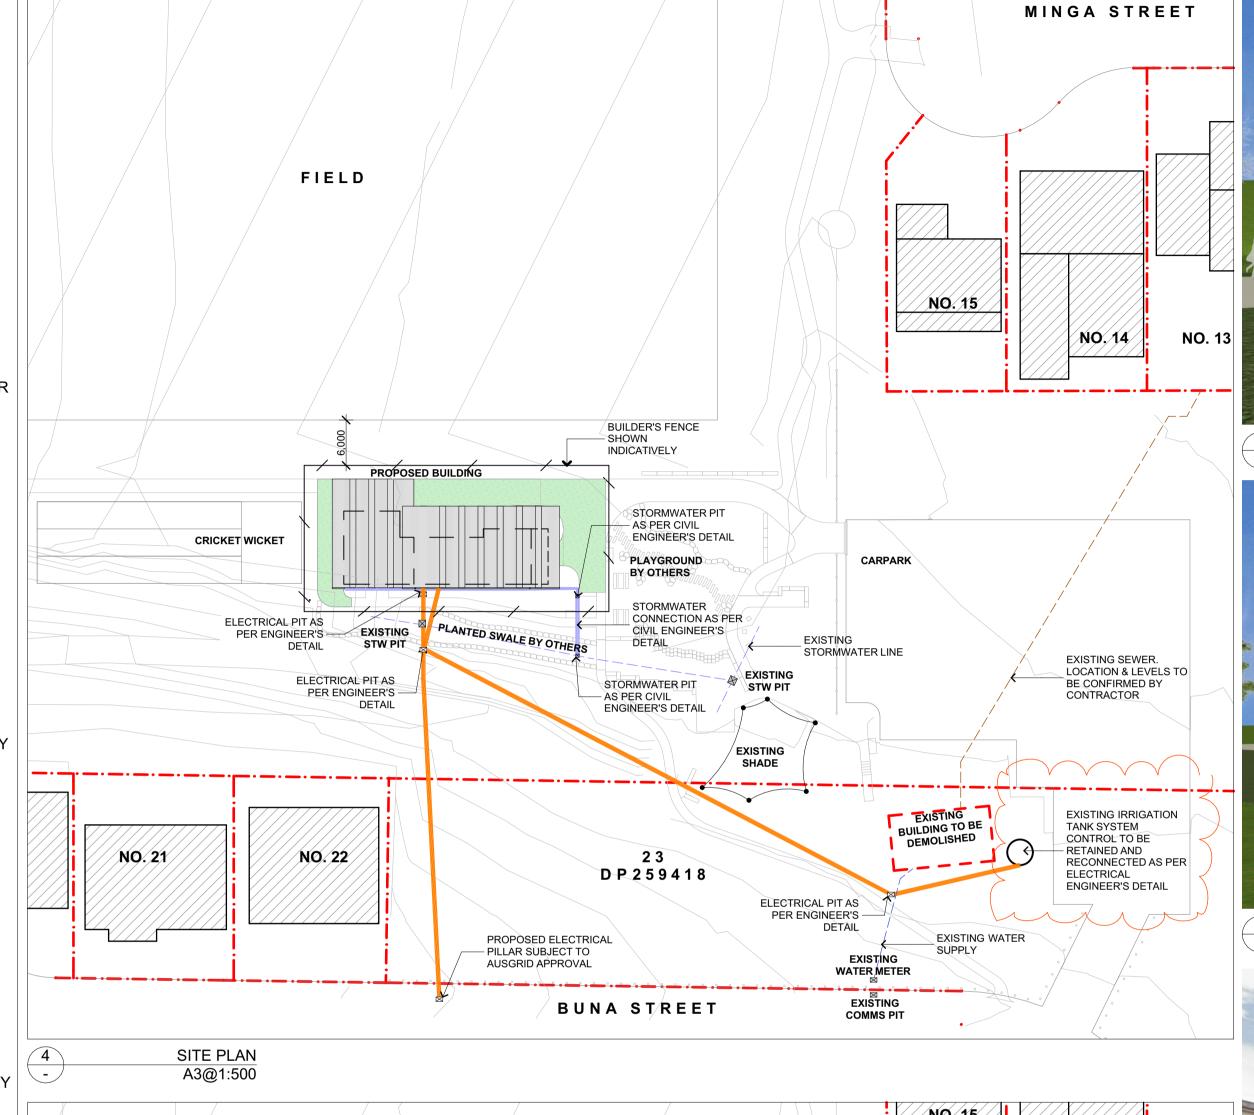

ALLOW FOR ALL

FOR SERVICES

BY THE WORKS

PLAYGROUND

BY OTHERS

23

DP259418

BUNA STREET

TRENCHING REQUIRED

CONNECTION. MAKE GOOD ALL SURFACES AFFECTED

CARPARK

BUILDING TO BE

WATER METER

COMMS PIT

**OUTLINE OF** 

**EXISTING BUILDING** 

PLANTED SWALE BY OTHERS

ALLOW FOR ALL

FOR SERVICES

TRENCHING REQUIRED

CONNECTION. MAKE GOOD

ALL SURFACES AFFECTED

CRICKET WICKET

**DEMOLITION PLAN** 

A3@1:500

NO. 22

ARTIST IMPRESSION

ARTIST IMPRESSION

|  | 3 | VIEW FROM BUNA STREET |
|--|---|-----------------------|
|--|---|-----------------------|

REMOVE ALL FULL EXTENT OF REDUNDANT SERVICES BACK TO CONNECTION