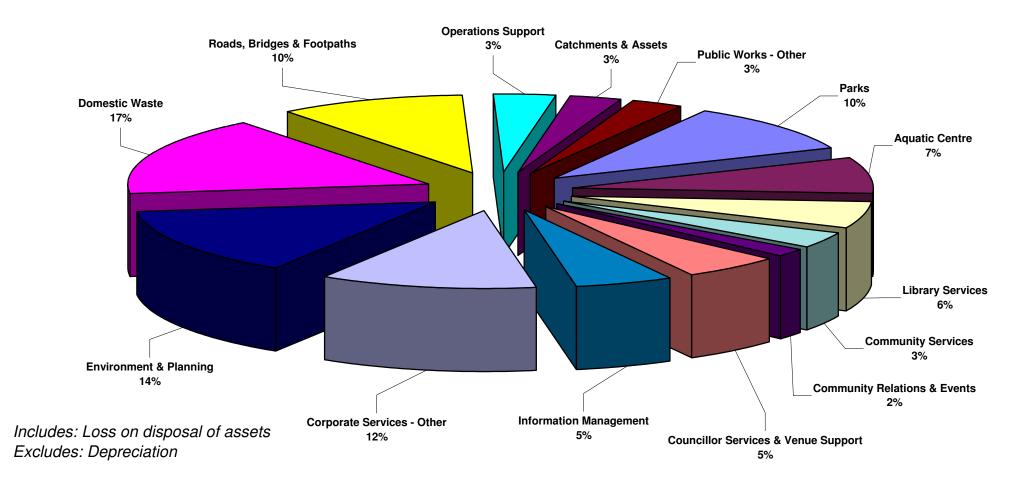

#### Operating Expenditure Summary 2006/2007 Total Operating Expenditure - \$58.4M