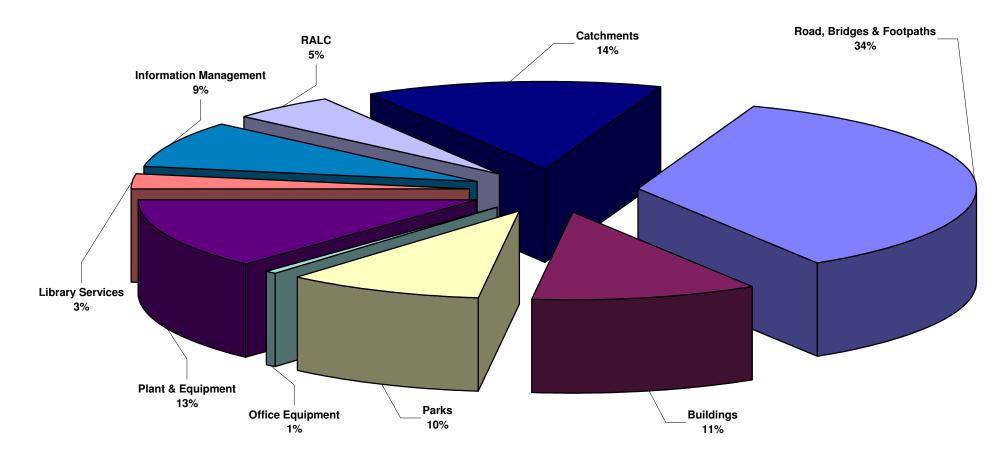

### Capital Expenditure Summary 2006/2007 Total Capital Expenditure - \$24.8M

Includes works funded by: Stormwater Management Service Charge, Macquarie Park Special Rate & New Revenue Source

|                    | People                       | (\$'000) |
|--------------------|------------------------------|----------|
| Key                | Operating Income             | 12,729   |
| Outcome            | Operating Expenditure        | 20,251   |
| Area               | Operating result             | (7,522)  |
|                    | Capital Income               | 20       |
|                    | Key Performance Indic        | cators   |
|                    | Culture                      | (\$'000) |
|                    | Operating Income             | 157      |
|                    | Operating Expenditure        | 931      |
|                    | Operating result             | (774)    |
| S                  | Capital Income               | 0        |
| Action Plan Groups | Equity                       | (\$'000) |
| Gr                 | Operating Income             | 575      |
| lan                | Operating Expenditure        | 949      |
| E<br>E             | Operating result             | (374)    |
| ctio               | Capital Income               | 0        |
| Ā                  | Health, Recreation & Leisure | (\$'000) |
|                    | Operating Income             | 5,492    |
|                    | Operating Expenditure        | 10,522   |
|                    | Operating result             | (5,030)  |
|                    | Capital Income               | 20       |