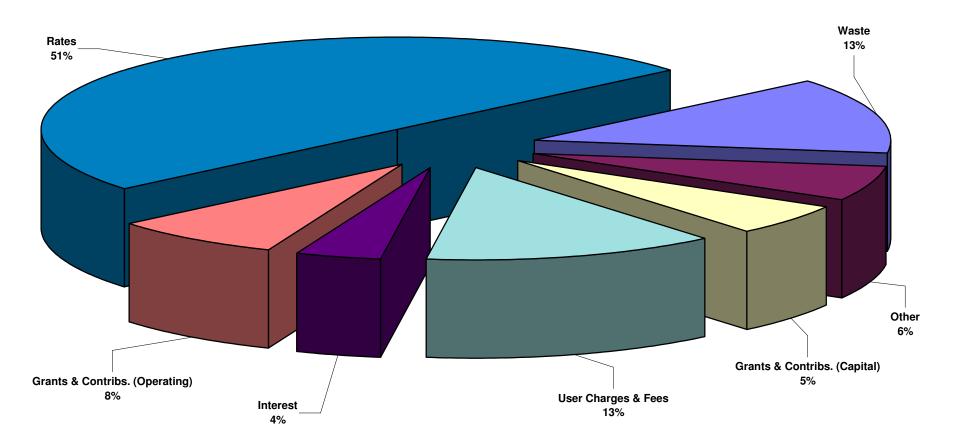

#### Income Summary 2006/2007 Total Income - \$76.0M

This includes: Operating Income of \$71.878M Capital Income of \$4.072M

Includes revenue from: Stormwater Management Service Charge, Macquarie Park Special Rate & New Revenue Source