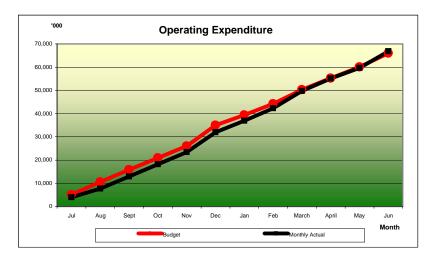

# City of Ryde 2008/2009 Financial Management Summary Report Total Operating Expenditure for the Period ended - June 2009

| Key Outcome Area                  | Current<br>Budget | June<br>Revised<br>Budget | YTD<br>Actual | YTD<br>Variance | YTD<br>%Var |
|-----------------------------------|-------------------|---------------------------|---------------|-----------------|-------------|
| Assets                            | 22,028,514        | 22,028,514                | 22,568,835    | 540,321         | 2%          |
| Environment                       | 9,447,382         | 9,447,382                 | 9,330,489     | (116,893)       | (1%)        |
| Governance                        | 16,741,316        | 17,070,135                | 17,321,588    | 251,453         | 1%          |
| People                            | 17,489,164        | 17,489,164                | 17,581,179    | 92,015          | 1%          |
| Total CoR - Operating Expenditure | 65,706,376        | 66,035,195                | 66,802,091    | 766,896         | 1%          |