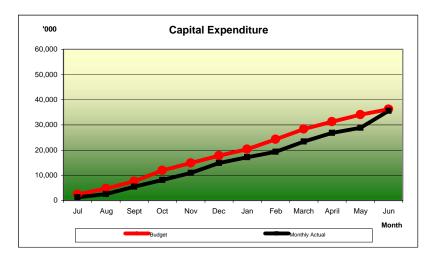

### City of Ryde 2008/2009 Financial Management Summary Report Total Capital Expenditure for the Period ended - June 2009

| Key Outcome Area                  | Current<br>Budget | June<br>Revised<br>Budget | YTD<br>Actual | YTD<br>Variance | YTD<br>%Var |
|-----------------------------------|-------------------|---------------------------|---------------|-----------------|-------------|
| Assets                            | 24,933,699        | 24,933,699                | 24,620,432    | (313,267)       | (1%)        |
| Environment                       | 27,000            | 27,000                    | 17,441        | (9,559)         | (35%)       |
| Governance                        | 2,274,800         | 2,274,800                 | 2,260,478     | (14,322)        | `(1%)       |
| People                            | 8,944,142         | 8,944,142                 | 8,654,775     | (289,367)       | (3%)        |
| Total CoR - Operating Expenditure | 36,179,641        | 36,179,641                | 35,553,126    | (626,515)       | (2%)        |