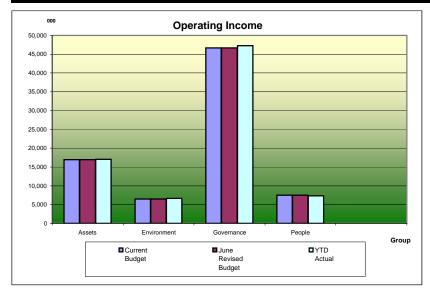

## City of Ryde 2008/2009 Financial Management Summary Report Total Operating Income for the Period ended - June 2009

| Key Outcome Area             | Current<br>Budget | June<br>Revised<br>Budget | YTD<br>Actual | YTD<br>Variance | YTD<br>%Var |
|------------------------------|-------------------|---------------------------|---------------|-----------------|-------------|
|                              |                   |                           |               |                 |             |
| Assets                       | 16,964,402        | 16,964,402                | 17,063,521    | 99,119          | 1%          |
| Environment                  | 6,493,132         | 6,493,132                 | 6,660,070     | 166,938         | 3%          |
| Governance                   | 46,670,050        | 46,670,050                | 47,251,862    | 581,812         | 1%          |
| People                       | 7,467,755         | 7,467,755                 | 7,336,025     | (131,730)       | (2%)        |
| Total CoR - Operating Income | 77,595,339        | 77,595,339                | 78,311,478    | 716,139         | 1%          |