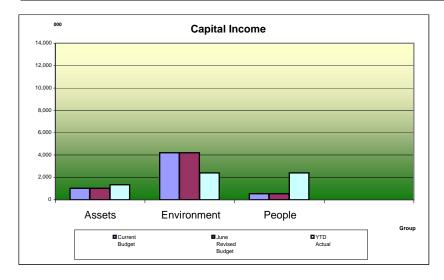

## City of Ryde 2008/2009 Financial Management Summary Report Total Capital Income for the Period ended - June 2009

| Key Outcome Area                | Current<br>Budget                 | June<br>Revised<br>Budget         | YTD<br>Actual                       | YTD<br>Variance                     | YTD<br>%Var          |
|---------------------------------|-----------------------------------|-----------------------------------|-------------------------------------|-------------------------------------|----------------------|
| Assets<br>Environment<br>People | 1,035,334<br>4,195,000<br>546,413 | 1,035,334<br>4,195,000<br>546,413 | 1,334,985<br>2,400,938<br>2,407,755 | 299,651<br>(1,794,062)<br>1,861,342 | 29%<br>(43%)<br>341% |
| Total CoR - Operating Income    | 5,776,747                         | 5,776,747                         | 6,143,678                           | 366,931                             | 6%                   |