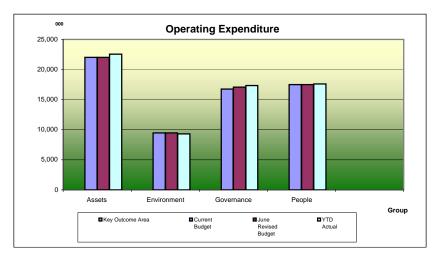

# City of Ryde 2008/2009 Financial Management Summary Report Total Operating Expenditure for the Period ended - June 2009

| Key Outcome Area                  | Current<br>Budget | June<br>Revised<br>Budget | YTD<br>Actual | YTD<br>Variance | YTD<br>%Var |
|-----------------------------------|-------------------|---------------------------|---------------|-----------------|-------------|
| Assets                            | 22,028,514        | 22,028,514                | 22,568,835    | 540,321         | 2%          |
| Environment                       | 9,447,382         | 9,447,382                 | 9,330,489     | (116,893)       | (1%)        |
| Governance                        | 16,741,316        | 17,070,135                | 17,321,588    | 251,453         | 1%          |
| People                            | 17,489,164        | 17,489,164                | 17,581,179    | 92,015          | 1%          |
| Total CoR - Operating Expenditure | 65,706,376        | 66,035,195                | 66,802,091    | 766,896         | 1%          |