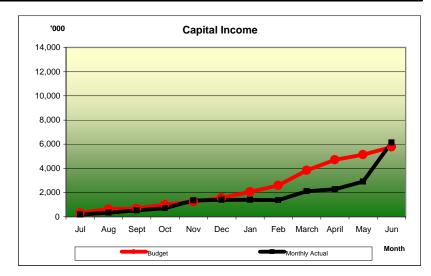

## City of Ryde 2008/2009 Financial Management Summary Report Total Capital Income for the Period ended - June 2009

| Key Outcome Area                | Current<br>Budget                 | June<br>Revised<br>Budget         | YTD<br>Actual                       | YTD<br>Variance                     | YTD<br>%Var          |
|---------------------------------|-----------------------------------|-----------------------------------|-------------------------------------|-------------------------------------|----------------------|
| Assets<br>Environment<br>People | 1,035,334<br>4,195,000<br>546,413 | 1,035,334<br>4,195,000<br>546,413 | 1,334,985<br>2,400,938<br>2,407,755 | 299,651<br>(1,794,062)<br>1,861,342 | 29%<br>(43%)<br>341% |
| Total CoR - Operating Income    | 5,776,747                         | 5,776,747                         | 6,143,678                           | 366,931                             | 6%                   |