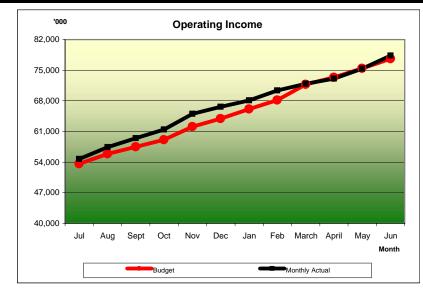

## City of Ryde 2008/2009 Financial Management Summary Report Total Operating Income for the Period ended - June 2009

| Key Outcome Area             | Current<br>Budget | June<br>Revised<br>Budget | YTD<br>Actual | YTD<br>Variance | YTD<br>%Var |
|------------------------------|-------------------|---------------------------|---------------|-----------------|-------------|
|                              |                   |                           |               |                 |             |
| Assets                       | 16,964,402        | 16,964,402                | 17,063,521    | 99,119          | 1%          |
| Environment                  | 6,493,132         | 6,493,132                 | 6,660,070     | 166,938         | 3%          |
| Governance                   | 46,670,050        | 46,670,050                | 47,251,862    | 581,812         | 1%          |
| People                       | 7,467,755         | 7,467,755                 | 7,336,025     | (131,730)       | (2%)        |
| Total CoR - Operating Income | 77,595,339        | 77,595,339                | 78,311,478    | 716,139         | 1%          |