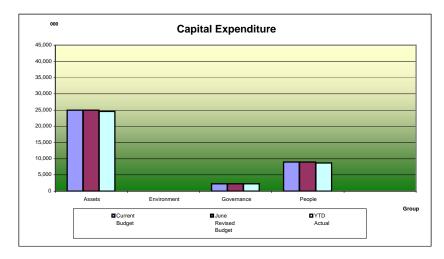

### City of Ryde 2008/2009 Financial Management Summary Report Total Capital Expenditure for the Period ended - June 2009

| Key Outcome Area                  | Current<br>Budget | June<br>Revised<br>Budget | YTD<br>Actual | YTD<br>Variance | YTD<br>%Var |
|-----------------------------------|-------------------|---------------------------|---------------|-----------------|-------------|
| Assets                            | 24,933,699        | 24,933,699                | 24,620,432    | (313,267)       | (1%)        |
| Environment                       | 27,000            | 27,000                    | 17,441        | (9,559)         | (35%)       |
| Governance                        | 2,274,800         | 2,274,800                 | 2,260,478     | (14,322)        | `(1%)       |
| People                            | 8,944,142         | 8,944,142                 | 8,654,775     | (289,367)       | (3%)        |
| Total CoR - Operating Expenditure | 36,179,641        | 36,179,641                | 35,553,126    | (626,515)       | (2%)        |