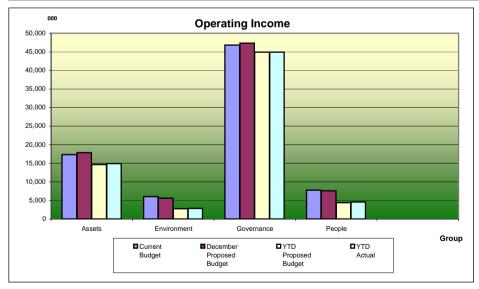

# City of Ryde 2009/2010 Financial Management Summary Report Total Operating Income for the Period ended - December 2009

| Key Outcome Area             | Current<br>Budget | December<br>Proposed<br>Budget | YTD<br>Proposed<br>Budget | YTD<br>Actual | YTD<br>Variance | YTD<br>%Var |
|------------------------------|-------------------|--------------------------------|---------------------------|---------------|-----------------|-------------|
| A                            | 47 000 045        | 47.007.000                     | 4.4.000.000               | 44.004.000    | 070.670         | 00/         |
| Assets                       | 17,288,915        | 17,867,286                     | 14,628,230                | 14,901,900    | 273,670         | 2%          |
| Environment                  | 6,041,570         | 5,587,705                      | 2,787,398                 | 2,847,736     | 60,338          | 2%          |
| Governance                   | 46,817,744        | 47,310,357                     | 44,949,385                | 44,928,274    | (21,111)        | (0%)        |
| People                       | 7,782,525         | 7,614,553                      | 4,357,355                 | 4,534,095     | 176,741         | 4%          |
| Total CoR - Operating Income | 77,930,754        | 78,379,901                     | 66,722,368                | 67,212,006    | 489,639         | 1%          |