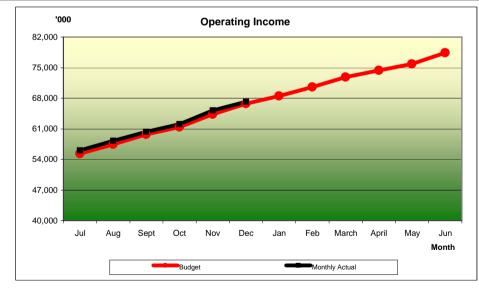

# City of Ryde 2009/2010 Financial Management Summary Report Total Operating Income for the Period ended - December 2009

| Key Outcome Area             | Current<br>Budget | December<br>Proposed<br>Budget | YTD<br>Proposed<br>Budget | YTD<br>Actual | YTD<br>Variance | YTD<br>%Var |
|------------------------------|-------------------|--------------------------------|---------------------------|---------------|-----------------|-------------|
| A                            | 47 000 045        | 47.007.000                     | 4.4.000.000               | 44.004.000    | 070.670         | 00/         |
| Assets                       | 17,288,915        | 17,867,286                     | 14,628,230                | 14,901,900    | 273,670         | 2%          |
| Environment                  | 6,041,570         | 5,587,705                      | 2,787,398                 | 2,847,736     | 60,338          | 2%          |
| Governance                   | 46,817,744        | 47,310,357                     | 44,949,385                | 44,928,274    | (21,111)        | (0%)        |
| People                       | 7,782,525         | 7,614,553                      | 4,357,355                 | 4,534,095     | 176,741         | 4%          |
| Total CoR - Operating Income | 77,930,754        | 78,379,901                     | 66,722,368                | 67,212,006    | 489,639         | 1%          |