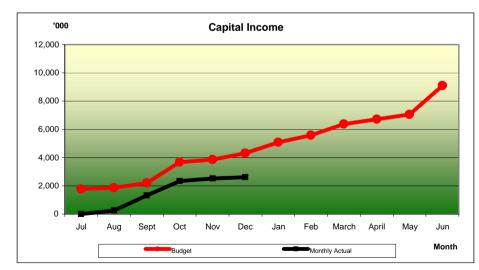

# City of Ryde 2009/2010 Financial Management Summary Report Total Capital Income for the Period ended - December 2009

| Key Outcome Area                | Current<br>Budget                 | December<br>Proposed<br>Budget    | YTD<br>Proposed<br>Budget   | YTD<br>Actual                      | YTD<br>Variance                     | YTD<br>%Var   |
|---------------------------------|-----------------------------------|-----------------------------------|-----------------------------|------------------------------------|-------------------------------------|---------------|
| Assets<br>Environment<br>People | 5,310,593<br>4,250,000<br>102,167 | 5,603,193<br>3,250,000<br>249,167 | 2,851,625<br>1,468,169<br>0 | 1,309,483<br>1,386,659<br>(93,165) | (1,542,142)<br>(81,510)<br>(93,165) | (54%)<br>(6%) |
| Total CoR - Operating Income    | 9,662,760                         | 9,102,360                         | 4,319,794                   | 2,602,977                          | (1,716,817)                         | (40%)         |