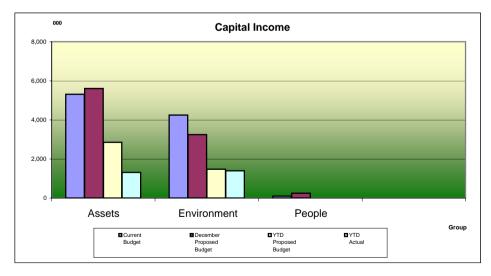

# City of Ryde 2009/2010 Financial Management Summary Report Total Capital Income for the Period ended - December 2009

| Key Outcome Area                | Current<br>Budget                 | December<br>Proposed<br>Budget    | YTD<br>Proposed<br>Budget   | YTD<br>Actual                      | YTD<br>Variance                     | YTD<br>%Var   |
|---------------------------------|-----------------------------------|-----------------------------------|-----------------------------|------------------------------------|-------------------------------------|---------------|
| Assets<br>Environment<br>People | 5,310,593<br>4,250,000<br>102,167 | 5,603,193<br>3,250,000<br>249,167 | 2,851,625<br>1,468,169<br>0 | 1,309,483<br>1,386,659<br>(93,165) | (1,542,142)<br>(81,510)<br>(93,165) | (54%)<br>(6%) |
| Total CoR - Operating Income    | 9,662,760                         | 9,102,360                         | 4,319,794                   | 2,602,977                          | (1,716,817)                         | (40%)         |