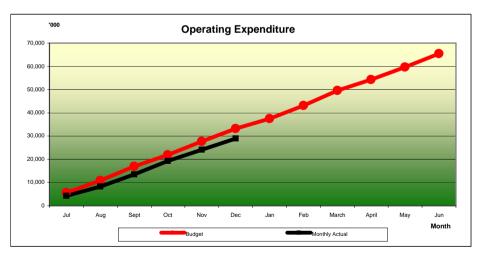

# City of Ryde 2009/2010 Financial Management Summary Report Total Operating Expenditure for the Period ended - December 2009

| Key Outcome Area                  | Current<br>Budget | December<br>Proposed<br>Budget | YTD<br>Proposed<br>Budget | YTD<br>Actual | YTD<br>Variance | YTD<br>%Var |
|-----------------------------------|-------------------|--------------------------------|---------------------------|---------------|-----------------|-------------|
| Assets                            | 22,645,926        | 22,645,926                     | 11,240,336                | 8,741,695     | (2,498,641)     | (22%)       |
| Environment                       | 9,048,074         | 9,087,274                      | 4,532,035                 | 3,924,631     | (607,404)       | (13%)       |
| Governance                        | 13,602,754        | 13,955,293                     | 7,480,698                 | 7,298,694     | (182,004)       | (2%)        |
| People                            | 19,745,052        | 19,814,384                     | 10,006,316                | 8,963,259     | (1,043,057)     | (10%)       |
| Total CoR - Operating Expenditure | 65,041,806        | 65,502,877                     | 33,259,385                | 28,928,279    | (4,331,106)     | (13%)       |