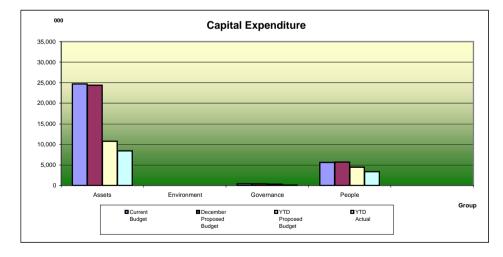

# City of Ryde 2009/2010 Financial Management Summary Report Total Capital Expenditure for the Period ended - December 2009

| Key Outcome Area                  | Current<br>Budget | December<br>Proposed<br>Budget | YTD<br>Proposed<br>Budget | YTD<br>Actual | YTD<br>Variance | YTD<br>%Var |
|-----------------------------------|-------------------|--------------------------------|---------------------------|---------------|-----------------|-------------|
| Assets                            | 24,695,963        | 24,382,790                     | 10,758,545                | 8,435,384     | (2,323,161)     | (22%)       |
| Environment                       | 0                 | 0                              | 0                         | 0             | 0               | (== / - /   |
| Governance                        | 410,000           | 410,000                        | 290,000                   | 108,294       | (181,706)       | (63%)       |
| People                            | 5,648,877         | 5,719,308                      | 4,420,034                 | 3,317,545     | (1,102,489)     | (25%)       |
| Total CoR - Operating Expenditure | 30,754,840        | 30,512,098                     | 15,468,579                | 11,861,224    | (3,607,355)     | (23%)       |