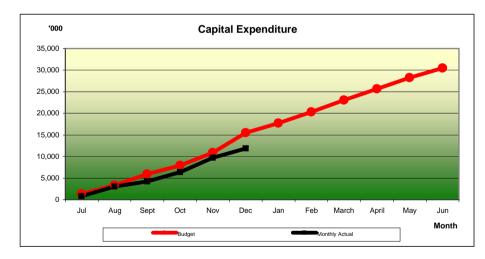

# City of Ryde 2009/2010 Financial Management Summary Report Total Capital Expenditure for the Period ended - December 2009

| Key Outcome Area                  | Current<br>Budget | December<br>Proposed<br>Budget | YTD<br>Proposed<br>Budget | YTD<br>Actual | YTD<br>Variance | YTD<br>%Var |
|-----------------------------------|-------------------|--------------------------------|---------------------------|---------------|-----------------|-------------|
| Assets                            | 24,695,963        | 24,382,790                     | 10,758,545                | 8,435,384     | (2,323,161)     | (22%)       |
| Environment                       | 0                 | 0                              | 0                         | 0             | 0               | (== / - /   |
| Governance                        | 410,000           | 410,000                        | 290,000                   | 108,294       | (181,706)       | (63%)       |
| People                            | 5,648,877         | 5,719,308                      | 4,420,034                 | 3,317,545     | (1,102,489)     | (25%)       |
| Total CoR - Operating Expenditure | 30,754,840        | 30,512,098                     | 15,468,579                | 11,861,224    | (3,607,355)     | (23%)       |