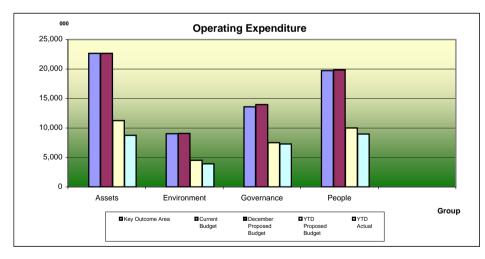

# City of Ryde 2009/2010 Financial Management Summary Report Total Operating Expenditure for the Period ended - December 2009

| Key Outcome Area                  | Current<br>Budget | December<br>Proposed<br>Budget | YTD<br>Proposed<br>Budget | YTD<br>Actual | YTD<br>Variance | YTD<br>%Var |
|-----------------------------------|-------------------|--------------------------------|---------------------------|---------------|-----------------|-------------|
| Assets                            | 22,645,926        | 22,645,926                     | 11,240,336                | 8,741,695     | (2,498,641)     | (22%)       |
| Environment                       | 9,048,074         | 9,087,274                      | 4,532,035                 | 3,924,631     | (607,404)       | (13%)       |
| Governance                        | 13,602,754        | 13,955,293                     | 7,480,698                 | 7,298,694     | (182,004)       | (2%)        |
| People                            | 19,745,052        | 19,814,384                     | 10,006,316                | 8,963,259     | (1,043,057)     | (10%)       |
| Total CoR - Operating Expenditure | 65,041,806        | 65,502,877                     | 33,259,385                | 28,928,279    | (4,331,106)     | (13%)       |