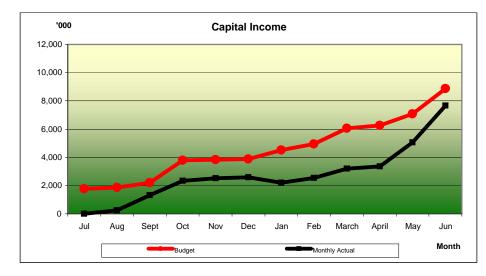

### City of Ryde 2009/2010 Financial Management Summary Report Total Capital Income for the Period ended - June 2010

| Key Outcome Area                | Original<br>Budget                | Current<br>Budget                 | YTD<br>Current<br>Budget          | YTD<br>Actual                     | YTD<br>Variance                     | YTD<br>%Var           |
|---------------------------------|-----------------------------------|-----------------------------------|-----------------------------------|-----------------------------------|-------------------------------------|-----------------------|
| Assets<br>Environment<br>People | 4,749,183<br>5,000,000<br>102,167 | 5,889,420<br>2,250,000<br>726,042 | 5,889,420<br>2,250,000<br>726,042 | 3,918,089<br>2,212,289<br>674,214 | (1,971,331)<br>(37,711)<br>(51,828) | (33%)<br>(2%)<br>(7%) |
| Total CoR - Operating Income    | 9,851,350                         | 8,865,462                         | 8,865,462                         | 6,804,592                         | (2,060,870)                         | (23%)                 |