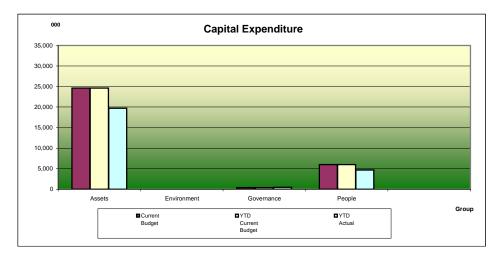

# City of Ryde 2009/2010 Financial Management Summary Report Total Capital Expenditure for the Period ended - June 2010

| Key Outcome Area                  | Original<br>Budget | Current<br>Budget | YTD<br>Current<br>Budget | YTD<br>Actual | YTD<br>Variance | YTD<br>%Var |
|-----------------------------------|--------------------|-------------------|--------------------------|---------------|-----------------|-------------|
| Assets                            | 29,746,053         | 24,655,794        | 24,655,794               | 19,712,025    | (4,943,769)     | (20%)       |
| Environment                       | 0                  | 0                 | 0                        | 0             | 0               | (==,,,      |
| Governance                        | 410,000            | 410,000           | 410,000                  | 434,157       | 24,157          | 6%          |
| People                            | 6,432,877          | 5,976,041         | 5,976,041                | 4,646,729     | (1,329,312)     | (22%)       |
| Total CoR - Operating Expenditure | 36,588,930         | 31,041,835        | 31,041,835               | 24,792,911    | (6,248,924)     | (20%)       |