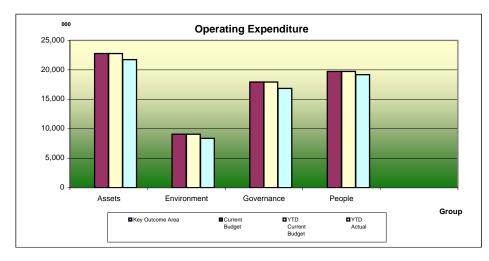

## City of Ryde 2009/2010 Financial Management Summary Report Total Operating Expenditure for the Period ended - June 2010

| Key Outcome Area                  | Original<br>Budget | Current<br>Budget | YTD<br>Current<br>Budget | YTD<br>Actual | YTD<br>Variance | YTD<br>%Var |
|-----------------------------------|--------------------|-------------------|--------------------------|---------------|-----------------|-------------|
| Assets                            | 22,645,926         | 22,770,558        | 22,770,558               | 21,737,452    | (1,033,106)     | (5%)        |
| Environment                       | 9,307,775          | 9,067,391         | 9,067,391                | 8,364,843     | (702,548)       | (8%)        |
| Governance                        | 13,356,119         | 17,921,793        | 17,921,793               | 16,820,974    | (1,100,819)     | (6%)        |
| People                            | 19,697,958         | 19,739,363        | 19,739,363               | 19,199,095    | (540,267)       | (3%)        |
| Total CoR - Operating Expenditure | 65,007,778         | 69,499,105        | 69,499,105               | 66,122,364    | (3,376,741)     | (5%)        |