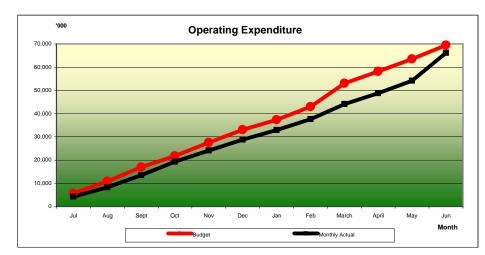

## City of Ryde 2009/2010 Financial Management Summary Report Total Operating Expenditure for the Period ended - June 2010

| Key Outcome Area                  | Original<br>Budget | Current<br>Budget | YTD<br>Current<br>Budget | YTD<br>Actual | YTD<br>Variance | YTD<br>%Var |
|-----------------------------------|--------------------|-------------------|--------------------------|---------------|-----------------|-------------|
| Assets                            | 22,645,926         | 22,770,558        | 22,770,558               | 21,737,452    | (1,033,106)     | (5%)        |
| Environment                       | 9,307,775          | 9,067,391         | 9,067,391                | 8,364,843     | (702,548)       | (8%)        |
| Governance                        | 13,356,119         | 17,921,793        | 17,921,793               | 16,820,974    | (1,100,819)     | (6%)        |
| People                            | 19,697,958         | 19,739,363        | 19,739,363               | 19,199,095    | (540,267)       | (3%)        |
| Total CoR - Operating Expenditure | 65,007,778         | 69,499,105        | 69,499,105               | 66,122,364    | (3,376,741)     | (5%)        |