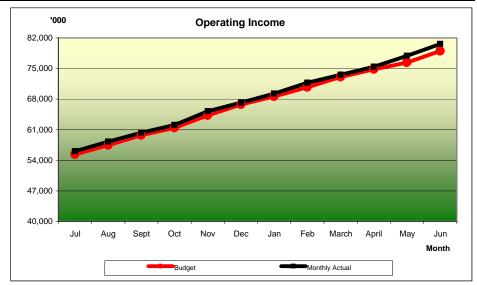

## City of Ryde 2009/2010 Financial Management Summary Report Total Operating Income for the Period ended - June 2010

| Key Outcome Area             | Original<br>Budget | Current<br>Budget | YTD<br>Current<br>Budget | YTD<br>Actual | YTD<br>Variance | YTD<br>%Var |
|------------------------------|--------------------|-------------------|--------------------------|---------------|-----------------|-------------|
| Assets                       | 17,475,915         | 17,996,286        | 17,996,286               | 18,337,306    | 341.020         | 2%          |
| Environment                  | 6,647,570          | 5,441,822         | 5,441,822                | 5,756,438     | 314,616         | 6%          |
| Governance                   | 47,302,600         | 47,922,772        | 47,922,772               | 48,829,898    | 907,126         | 2%          |
| People                       | 7,782,525          | 7,623,659         | 7,623,659                | 7,710,205     | 86,546          | 1%          |
| Total CoR - Operating Income | 79,208,610         | 78,984,539        | 78,984,539               | 80,633,847    | 1,649,308       | 2%          |