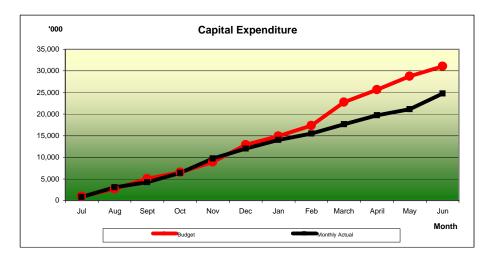

# City of Ryde 2009/2010 Financial Management Summary Report Total Capital Expenditure for the Period ended - June 2010

| Key Outcome Area                  | Original<br>Budget | Current<br>Budget | YTD<br>Current<br>Budget | YTD<br>Actual | YTD<br>Variance | YTD<br>%Var |
|-----------------------------------|--------------------|-------------------|--------------------------|---------------|-----------------|-------------|
| Assets                            | 29,746,053         | 24,655,794        | 24,655,794               | 19,712,025    | (4,943,769)     | (20%)       |
| Environment                       | 0                  | 0                 | 0                        | 0             | 0               | (==,,,      |
| Governance                        | 410,000            | 410,000           | 410,000                  | 434,157       | 24,157          | 6%          |
| People                            | 6,432,877          | 5,976,041         | 5,976,041                | 4,646,729     | (1,329,312)     | (22%)       |
| Total CoR - Operating Expenditure | 36,588,930         | 31,041,835        | 31,041,835               | 24,792,911    | (6,248,924)     | (20%)       |