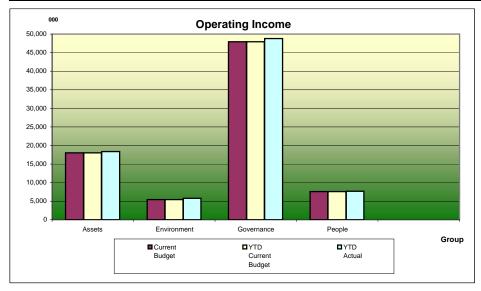

## City of Ryde 2009/2010 Financial Management Summary Report Total Operating Income for the Period ended - June 2010

| Key Outcome Area             | Original<br>Budget | Current<br>Budget | YTD<br>Current<br>Budget | YTD<br>Actual | YTD<br>Variance | YTD<br>%Var |
|------------------------------|--------------------|-------------------|--------------------------|---------------|-----------------|-------------|
| Assets                       | 17,475,915         | 17,996,286        | 17,996,286               | 18,337,306    | 341.020         | 2%          |
| Environment                  | 6,647,570          | 5,441,822         | 5,441,822                | 5,756,438     | 314,616         | 6%          |
| Governance                   | 47,302,600         | 47,922,772        | 47,922,772               | 48,829,898    | 907,126         | 2%          |
| People                       | 7,782,525          | 7,623,659         | 7,623,659                | 7,710,205     | 86,546          | 1%          |
| Total CoR - Operating Income | 79,208,610         | 78,984,539        | 78,984,539               | 80,633,847    | 1,649,308       | 2%          |