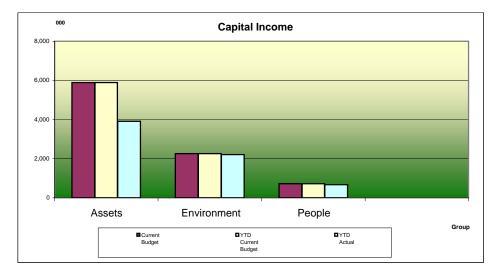

### City of Ryde 2009/2010 Financial Management Summary Report Total Capital Income for the Period ended - June 2010

| Key Outcome Area                | Original<br>Budget                | Current<br>Budget                 | YTD<br>Current<br>Budget          | YTD<br>Actual                     | YTD<br>Variance                     | YTD<br>%Var           |
|---------------------------------|-----------------------------------|-----------------------------------|-----------------------------------|-----------------------------------|-------------------------------------|-----------------------|
| Assets<br>Environment<br>People | 4,749,183<br>5,000,000<br>102,167 | 5,889,420<br>2,250,000<br>726,042 | 5,889,420<br>2,250,000<br>726,042 | 3,918,089<br>2,212,289<br>674,214 | (1,971,331)<br>(37,711)<br>(51,828) | (33%)<br>(2%)<br>(7%) |
| Total CoR - Operating Income    | 9,851,350                         | 8,865,462                         | 8,865,462                         | 6,804,592                         | (2,060,870)                         | (23%)                 |