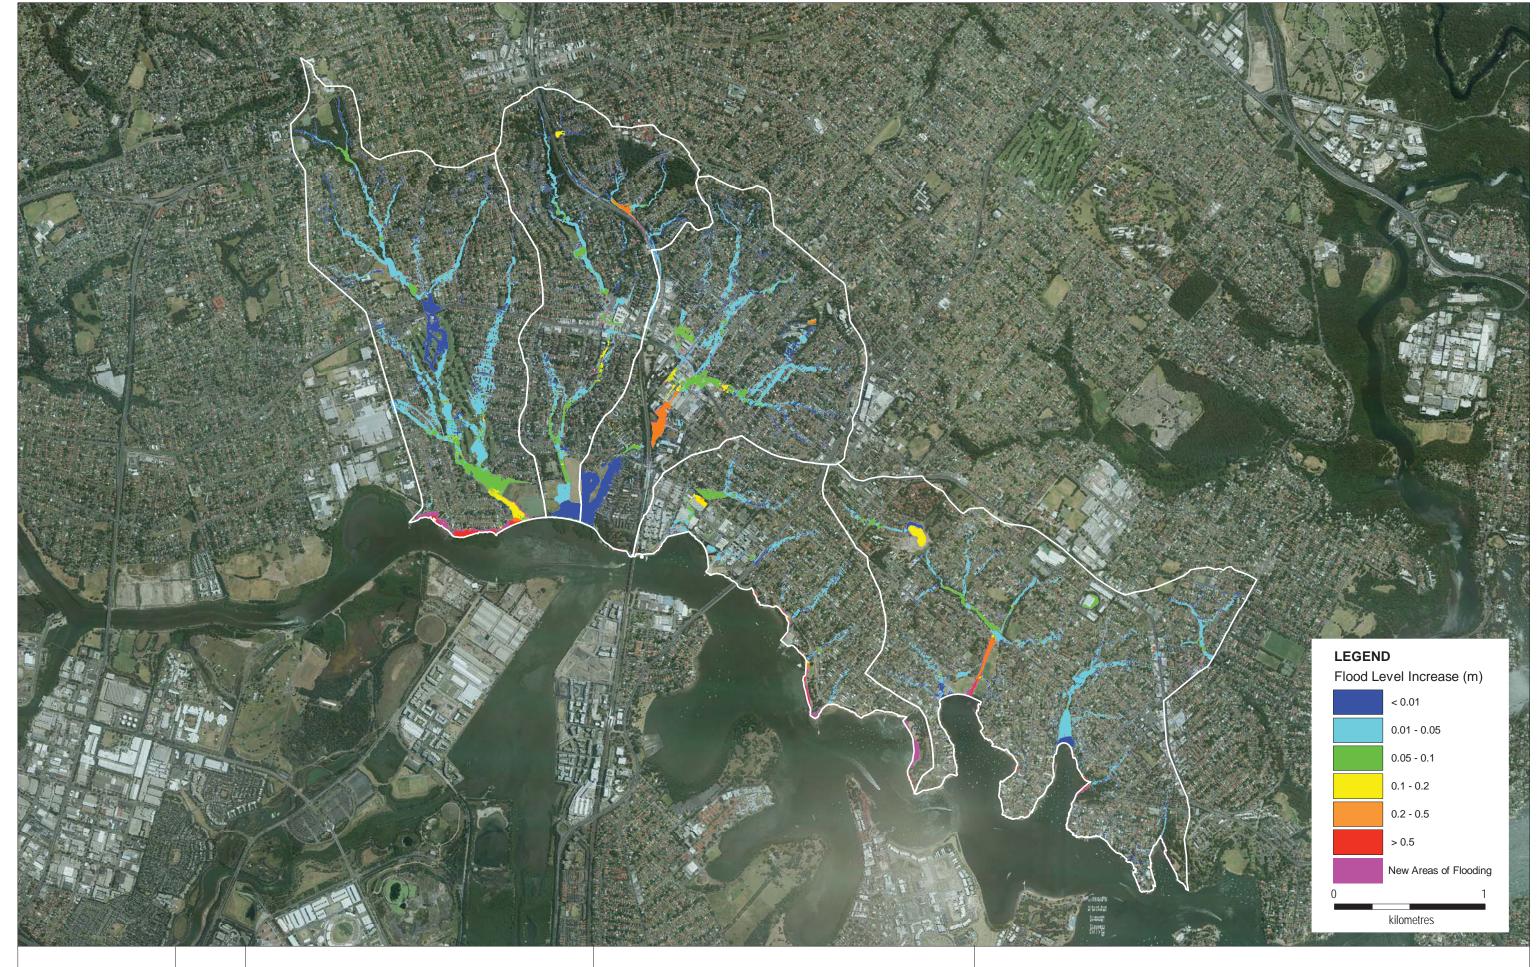

GDA 1994 MGA Zone 56 Parramatta River - Ryde Sub-Catchments Flood Study and Floodplain Risk Management Plan Impact of Climate Change on Flood Level 10% Increase in Rainfall Intensity, 2050 Sea Level

GDA 1994 MGA Zone 56 Parramatta River - Ryde Sub-Catchments Flood Study and Floodplain Risk Management Plan Impact of Climate Change on Flood Level 10% Increase in Rainfall Intensity, 2100 Sea Level