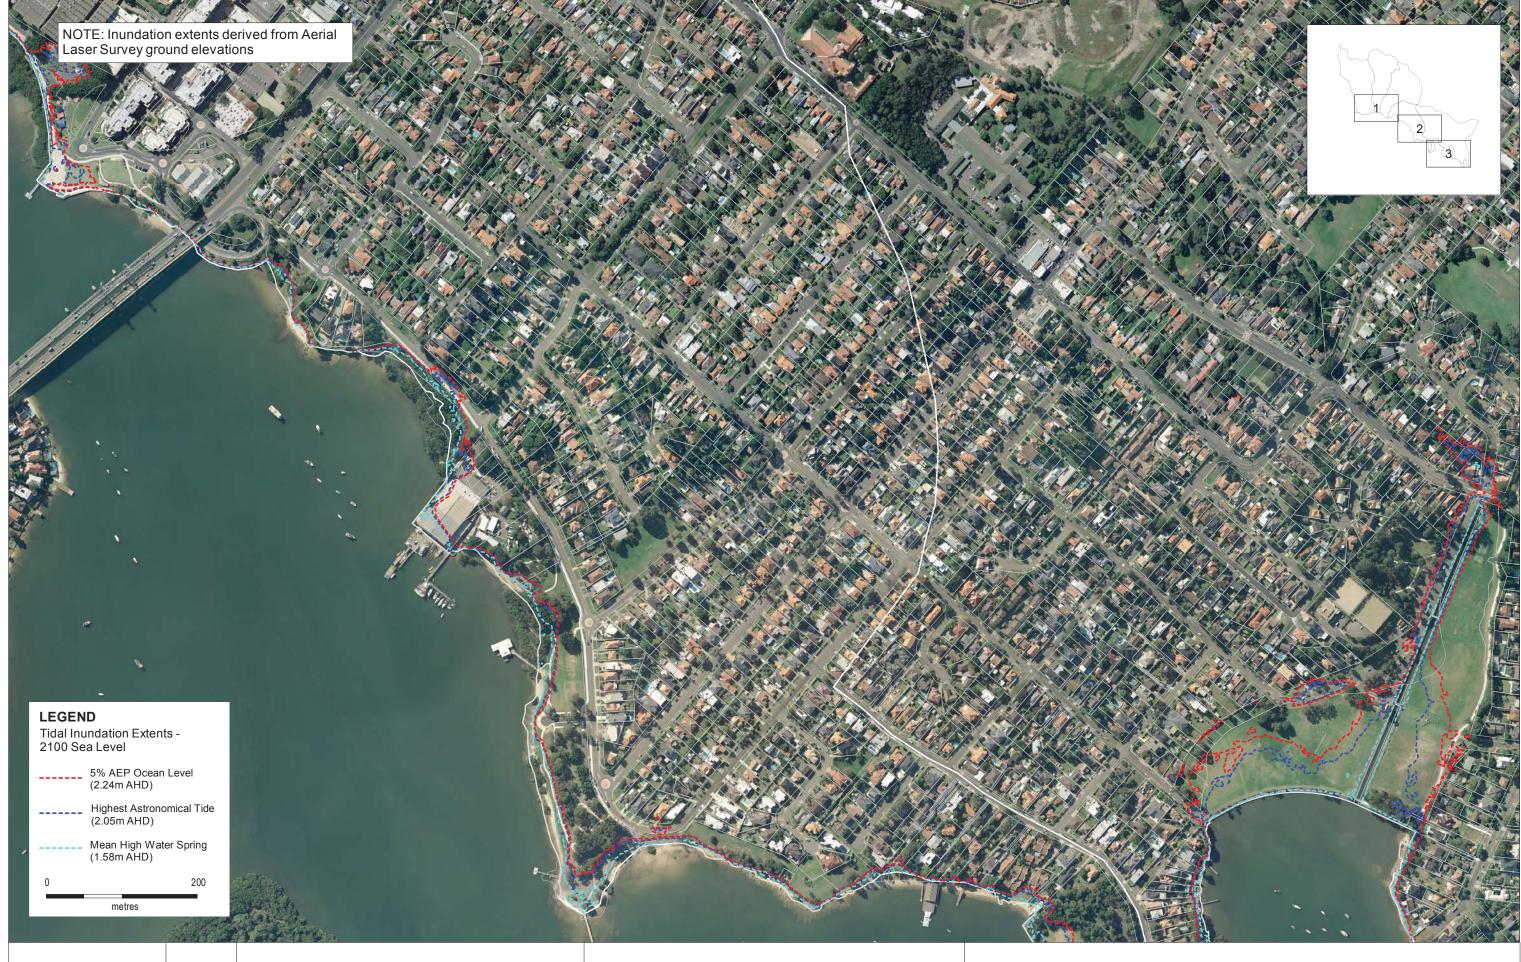

GDA 1994 MGA Zone 56 Parramatta River - Ryde Sub-Catchments Flood Study and Floodplain Risk Management Plan Tidal Inundation Extents - 2100 Sea Level
Sheet 1 of 3

GDA 1994 MGA Zone 56 Parramatta River - Ryde Sub-Catchments Flood Study and Floodplain Risk Management Plan Tidal Inundation Extents - 2100 Sea Level Sheet 2 of 3

GDA 1994 MGA Zone 56 Parramatta River - Ryde Sub-Catchments Flood Study and Floodplain Risk Management Plan Tidal Inundation Extents - 2100 Sea Level Sheet 3 of 3