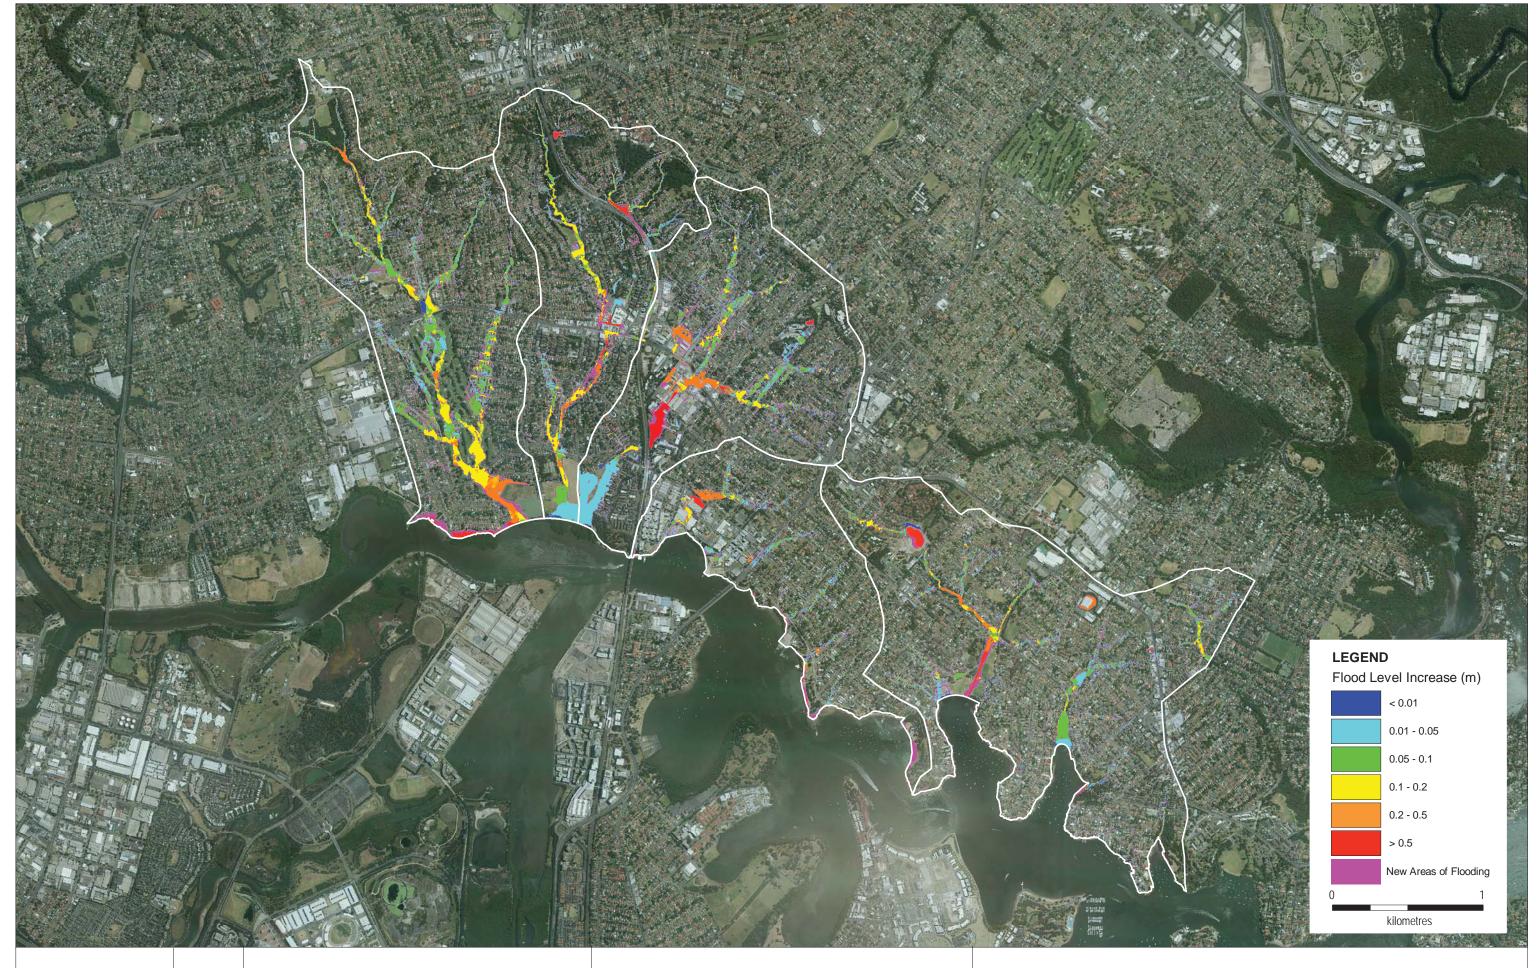

GDA 1994 MGA Zone 56 Parramatta River - Ryde Sub-Catchments Flood Study and Floodplain Risk Management Plan Impact of Climate Change on Flood Level 10% Increase in Rainfall Intensity, 2050 Sea Level

GDA 1994 MGA Zone 56 Parramatta River - Ryde Sub-Catchments Flood Study and Floodplain Risk Management Plan Impact of Climate Change on Flood Level 10% Increase in Rainfall Intensity, 2100 Sea Level