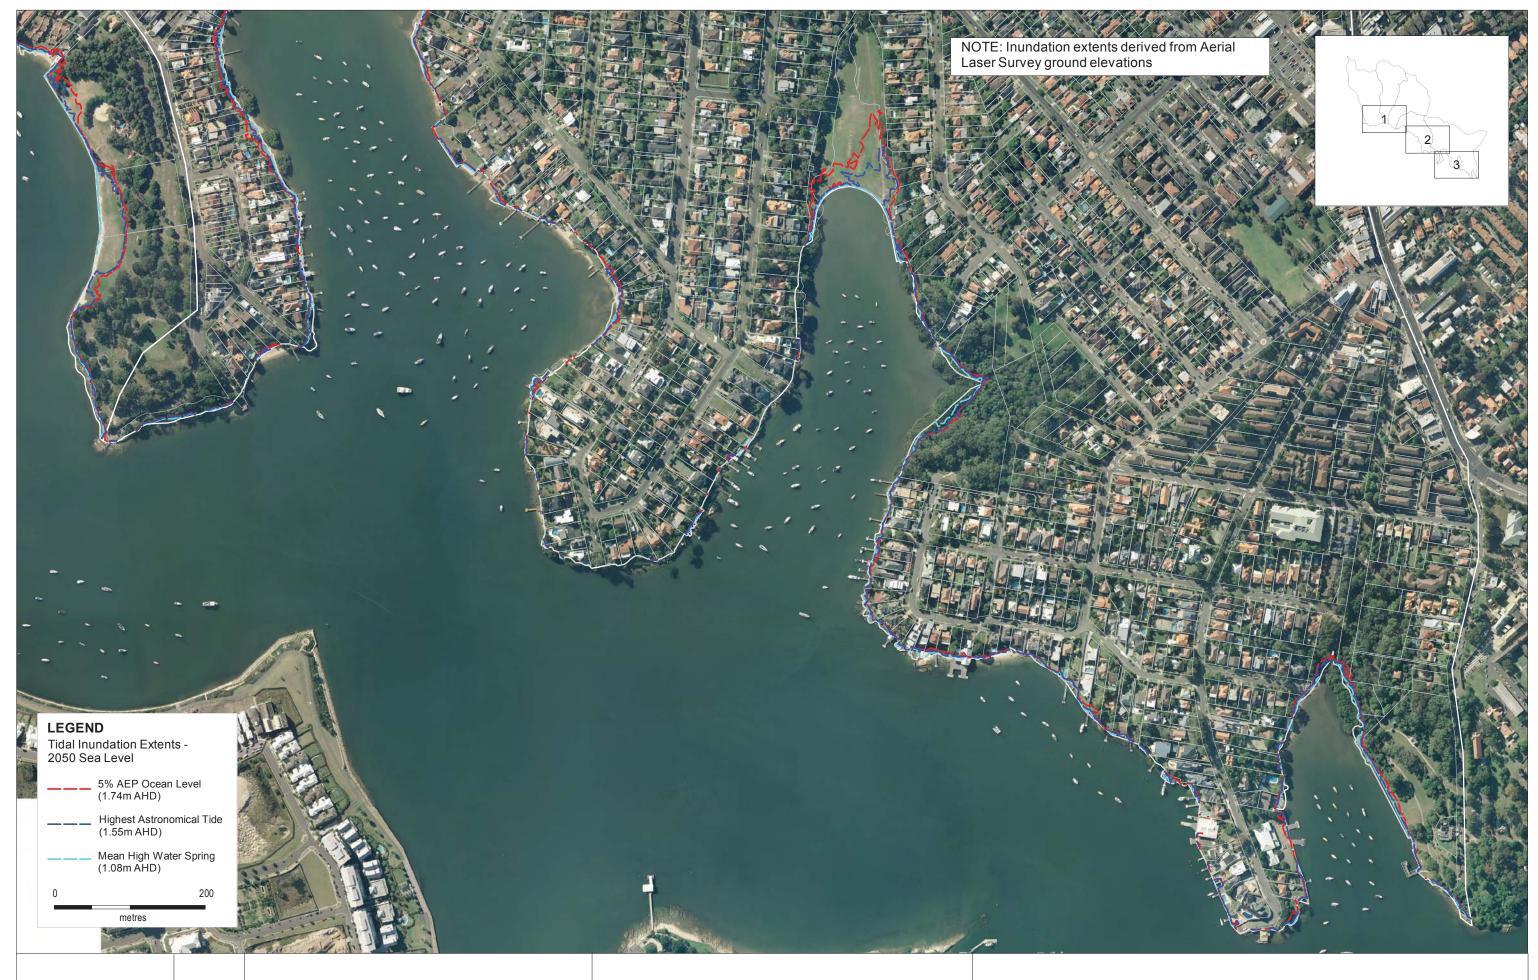

GDA 1994 MGA Zone 56 Parramatta River - Ryde Sub-Catchments Flood Study and Floodplain Risk Management Plan Tidal Inundation Extents - 2050 Sea Level Sheet 2 of 3

GDA 1994 MGA Zone 56 Parramatta River - Ryde Sub-Catchments Flood Study and Floodplain Risk Management Plan Tidal Inundation Extents - 2050 Sea Level Sheet 3 of 3