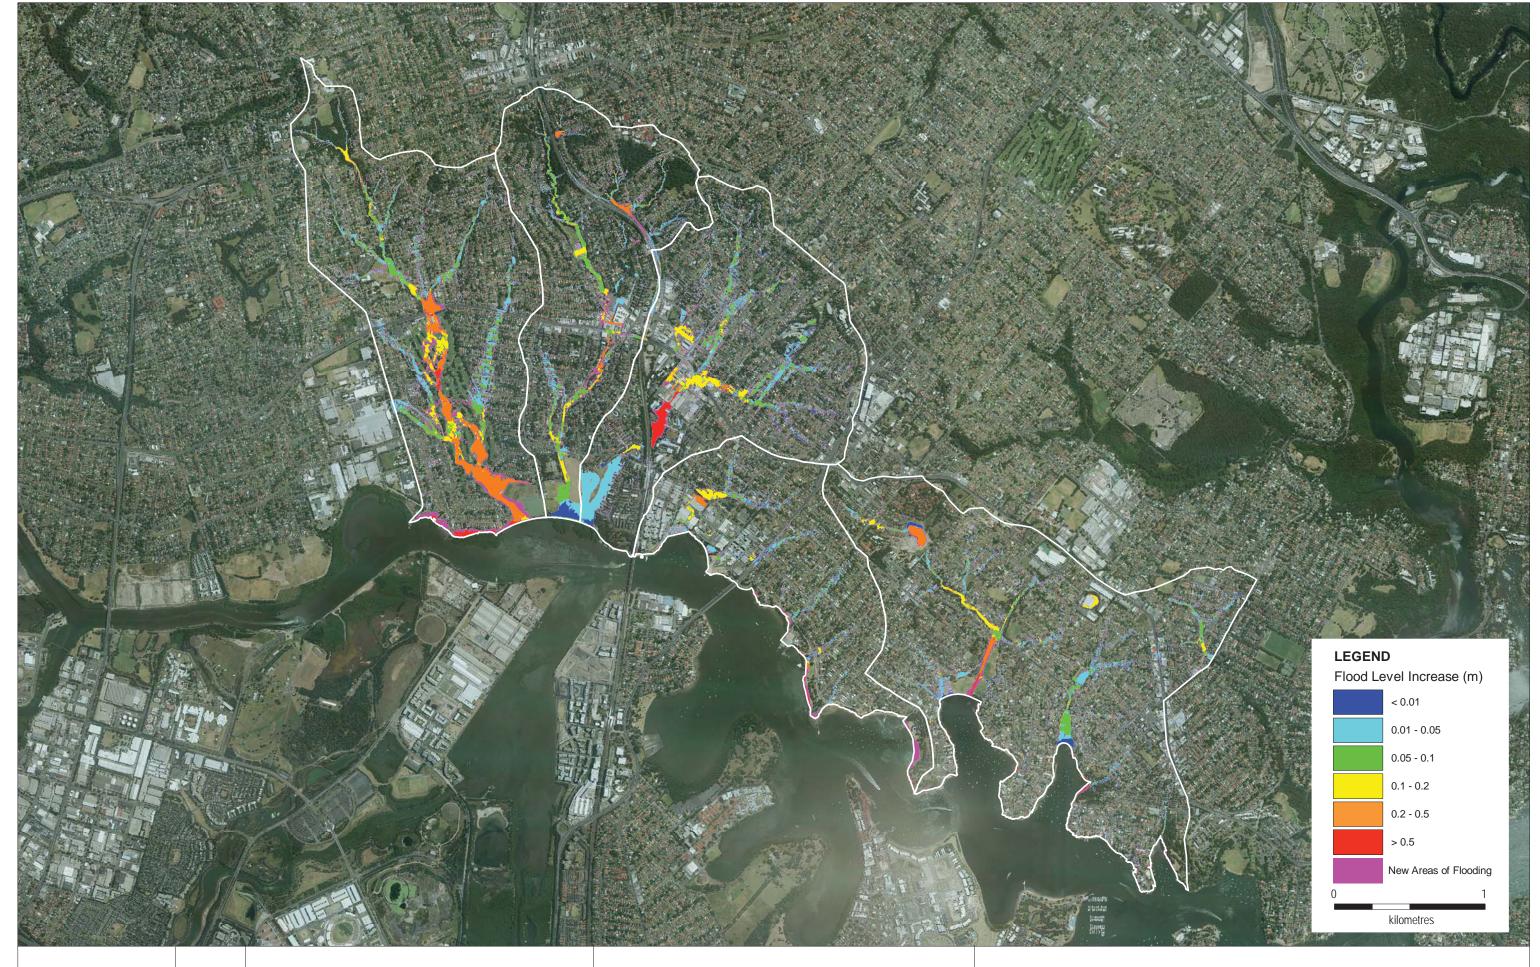

GDA 1994 MGA Zone 56 Parramatta River - Ryde Sub-Catchments Flood Study and Floodplain Risk Management Plan Impact of Climate Change on Flood Level 30% Increase in Rainfall Intensity, 2050 Sea Level

GDA 1994 MGA Zone 56 Parramatta River - Ryde Sub-Catchments Flood Study and Floodplain Risk Management Plan Impact of Climate Change on Flood Level 30% Increase in Rainfall Intensity, 2100 Sea Level