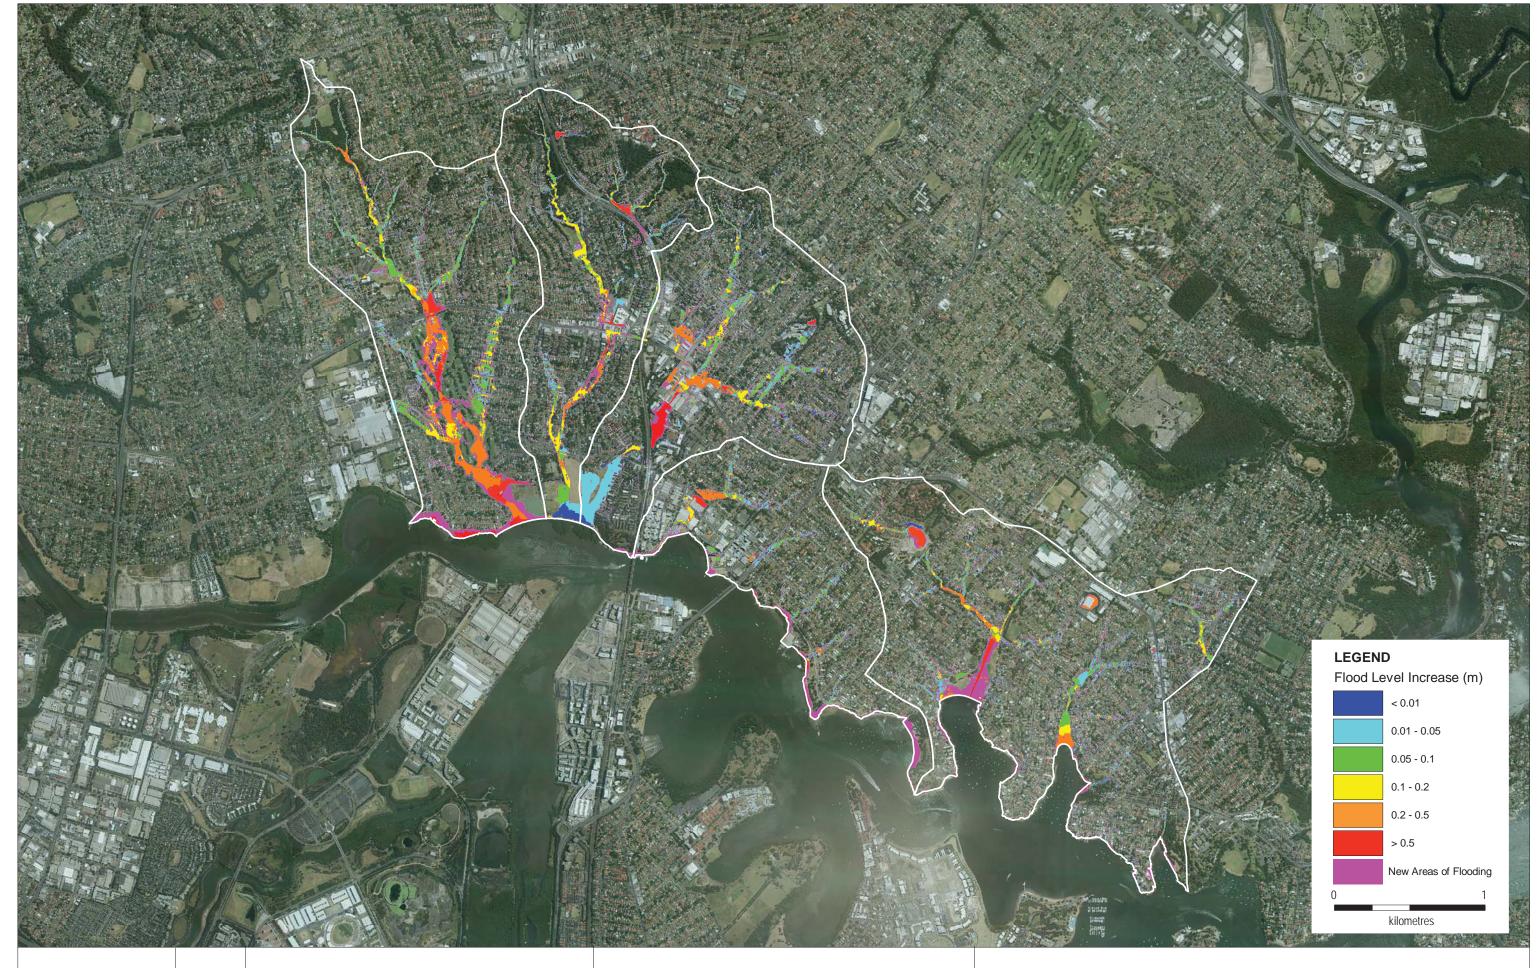

GDA 1994 MGA Zone 56 Parramatta River - Ryde Sub-Catchments Flood Study and Floodplain Risk Management Plan Impact of Climate Change on Flood Level 20% Increase in Rainfall Intensity, 2050 Sea Level

GDA 1994 MGA Zone 56 Parramatta River - Ryde Sub-Catchments Flood Study and Floodplain Risk Management Plan Impact of Climate Change on Flood Level 20% Increase in Rainfall Intensity, 2100 Sea Level