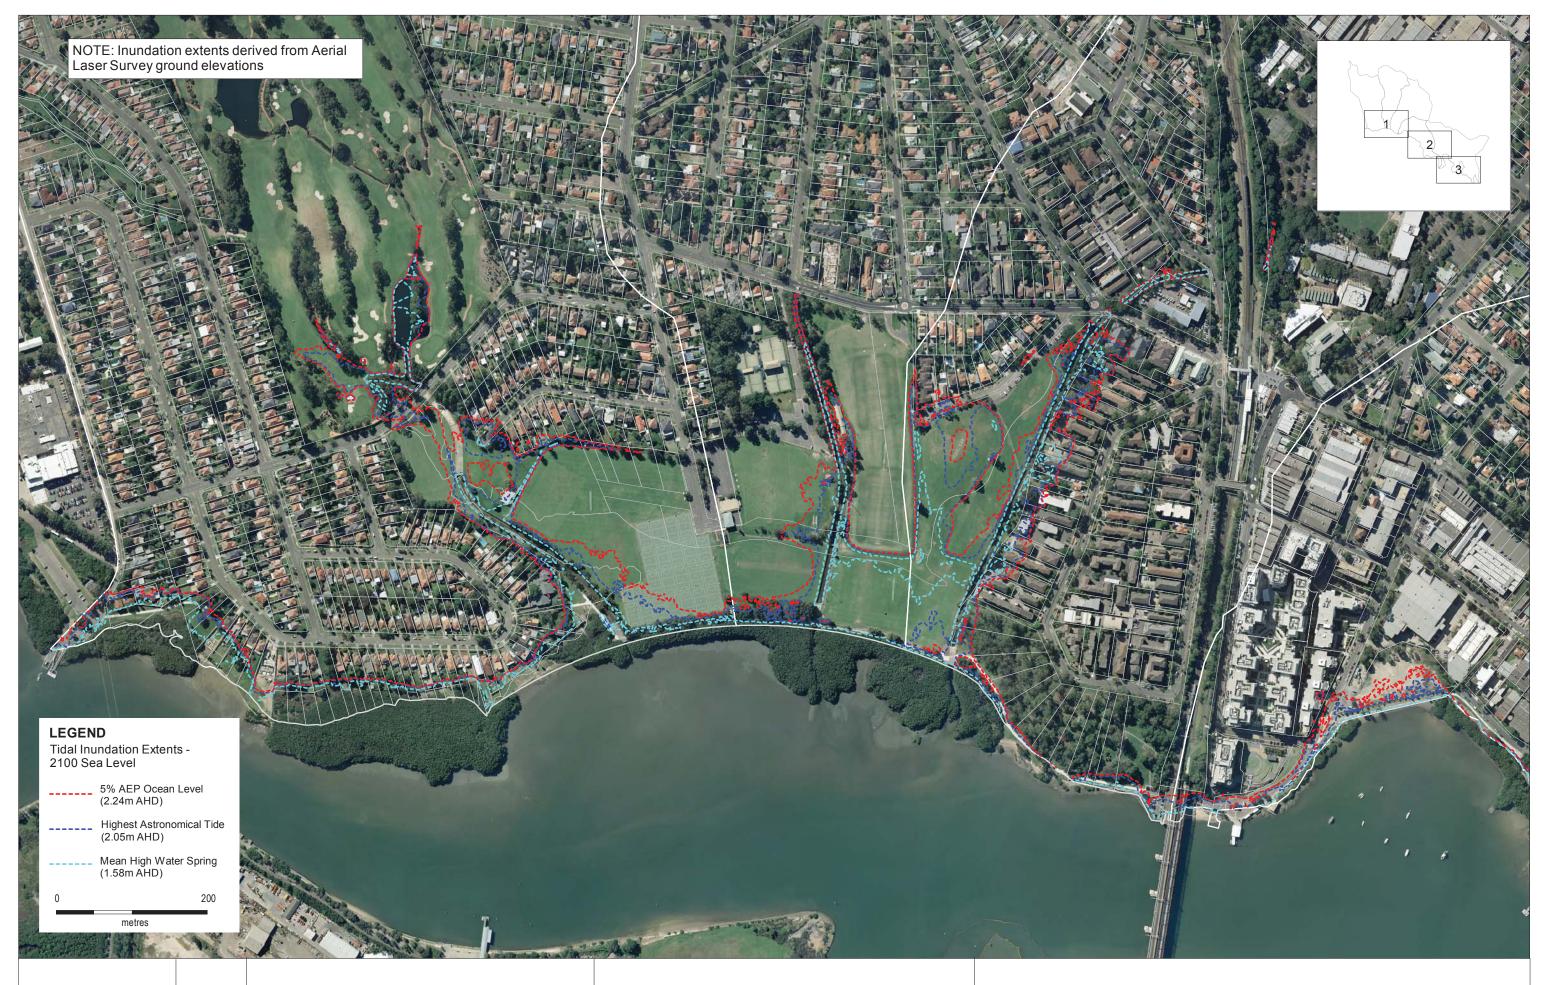

GDA 1994 MGA Zone 56 Parramatta River - Ryde Sub-Catchments Flood Study and Floodplain Risk Management Plan Tidal Inundation Extents - 2100 Sea Level
Sheet 1 of 3

GDA 1994 MGA Zone 56 Parramatta River - Ryde Sub-Catchments Flood Study and Floodplain Risk Management Plan Tidal Inundation Extents - 2100 Sea Level Sheet 2 of 3