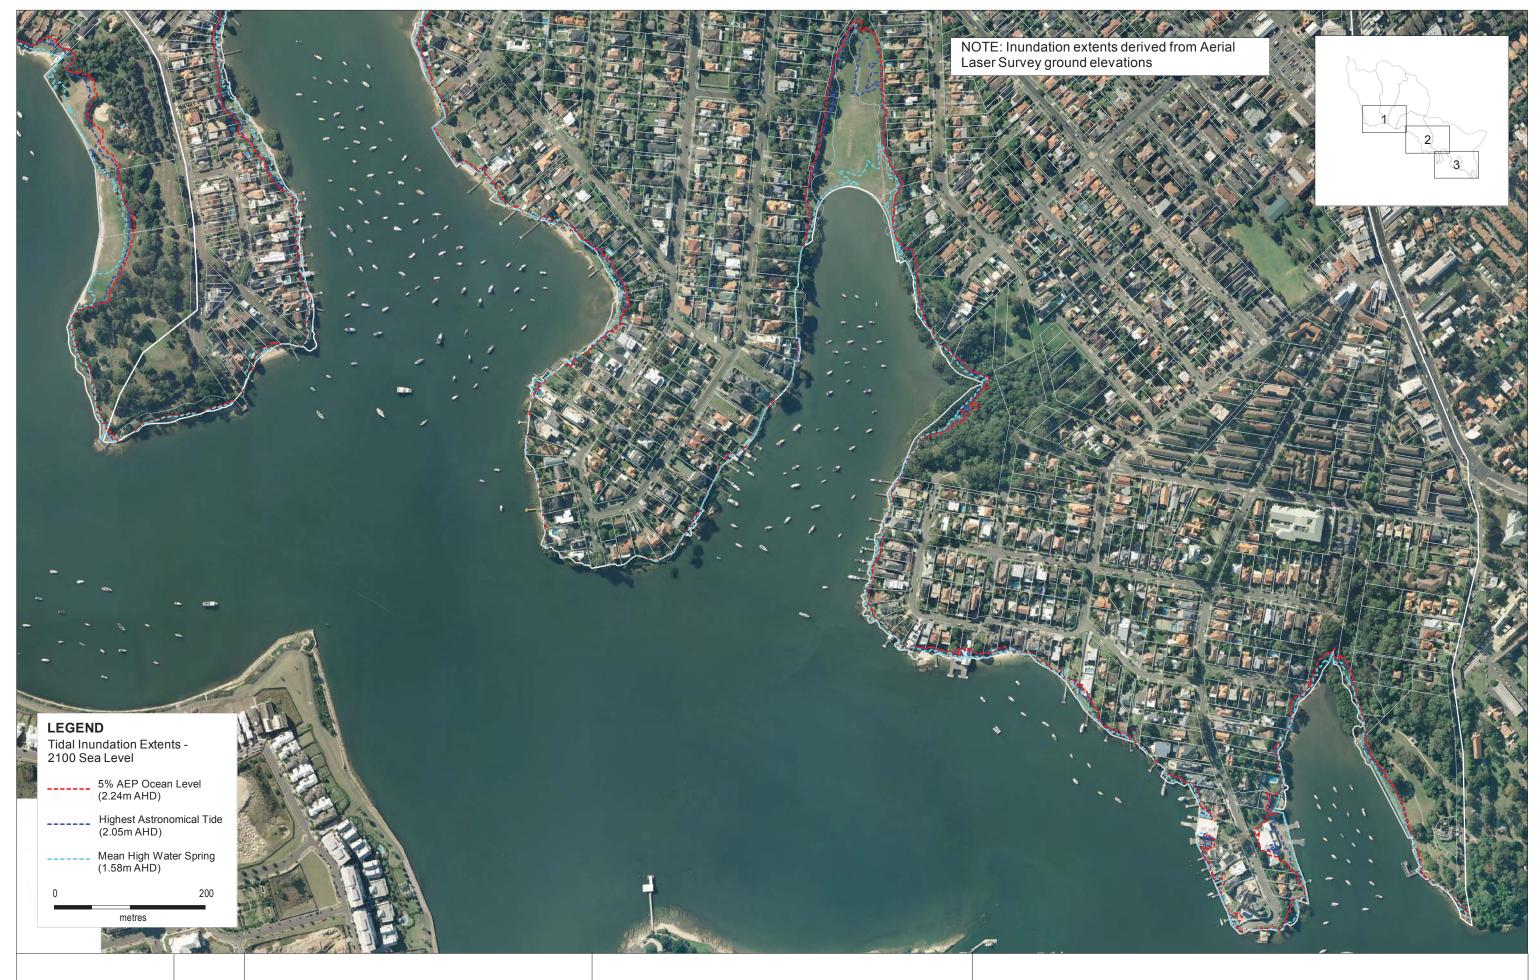

GDA 1994 MGA Zone 56 Parramatta River - Ryde Sub-Catchments Flood Study and Floodplain Risk Management Plan Tidal Inundation Extents - 2100 Sea Level Sheet 3 of 3