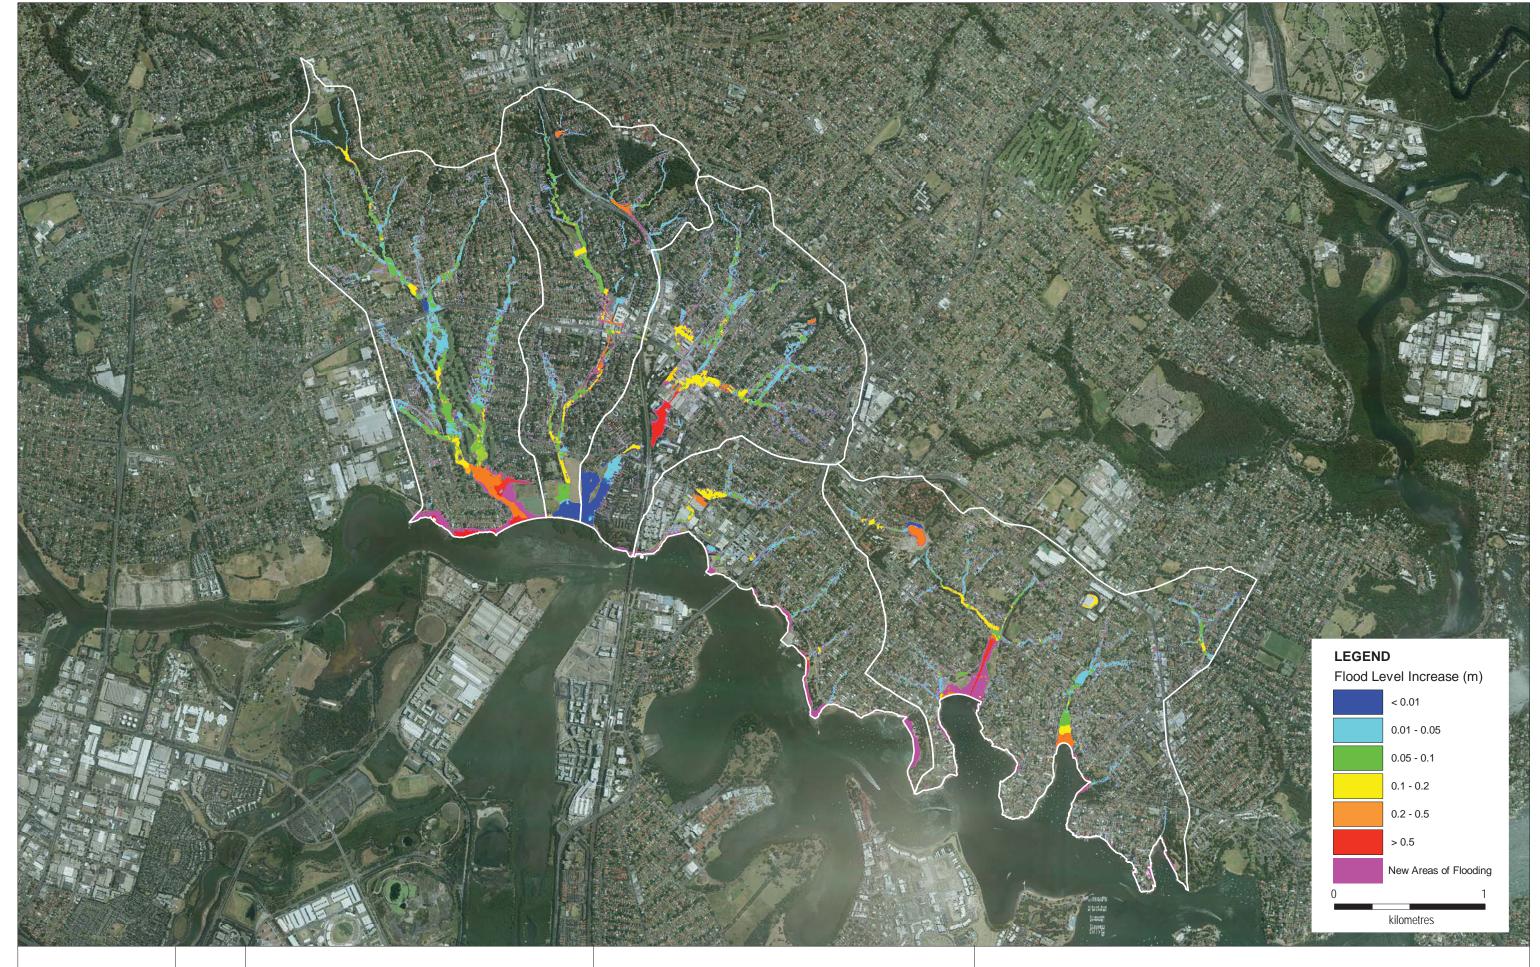

GDA 1994 MGA Zone 56 Parramatta River - Ryde Sub-Catchments Flood Study and Floodplain Risk Management Plan Impact of Climate Change on Flood Level 30% Increase in Rainfall Intensity, 2050 Sea Level

GDA 1994 MGA Zone 56 Parramatta River - Ryde Sub-Catchments Flood Study and Floodplain Risk Management Plan Impact of Climate Change on Flood Level 30% Increase in Rainfall Intensity, 2100 Sea Level