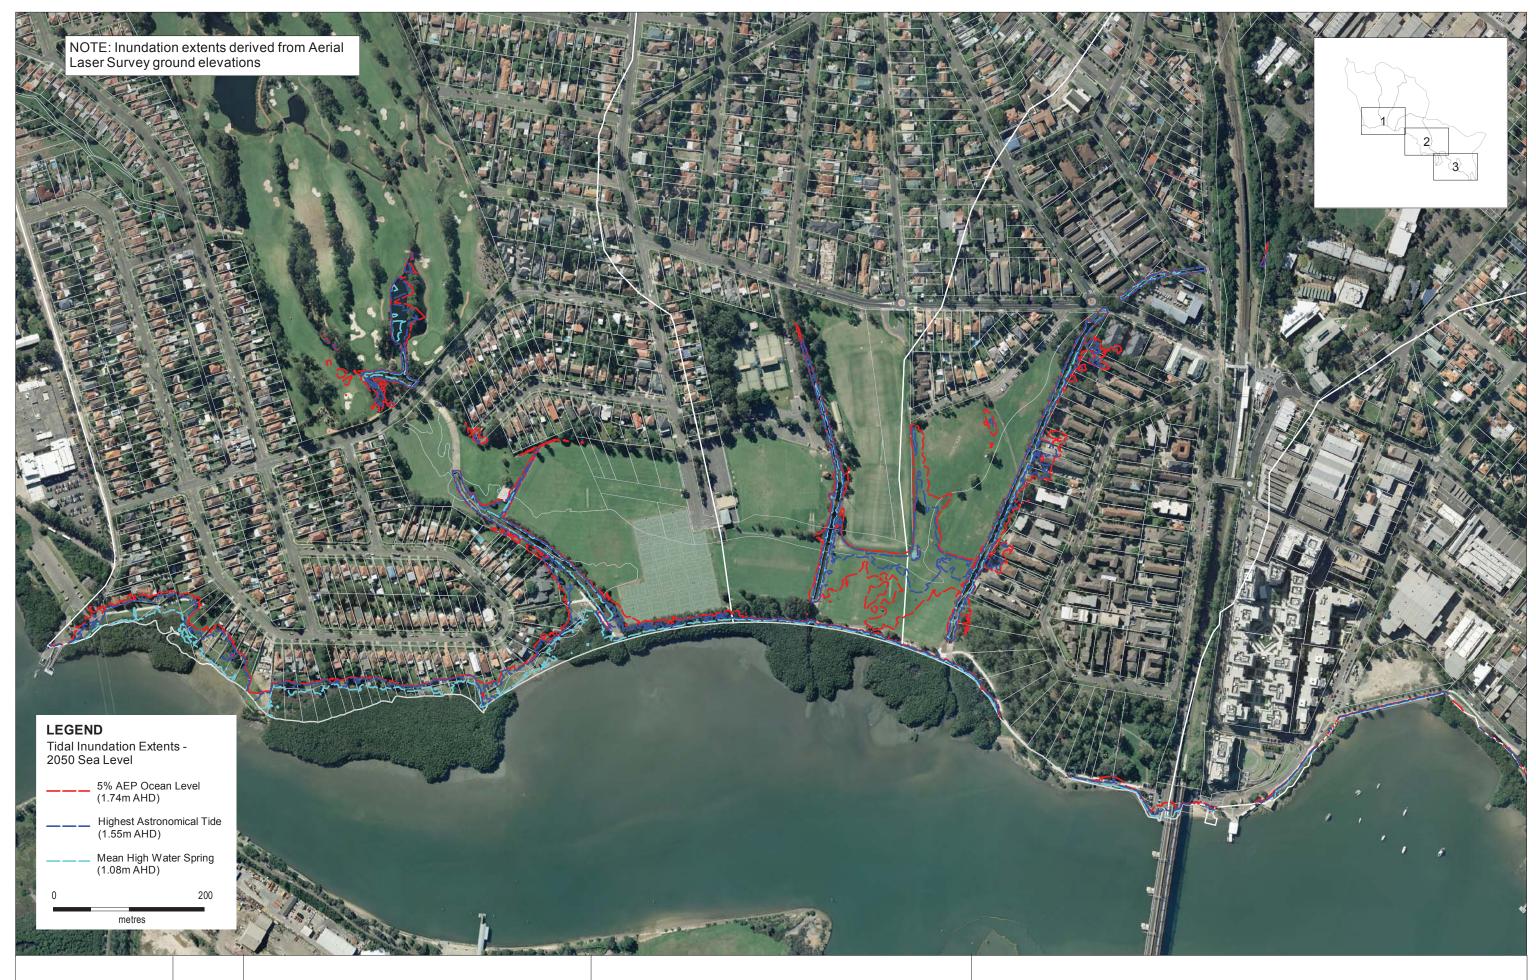

GDA 1994 inate System: MGA Zone 56 Parramatta River - Ryde Sub-Catchments Flood Study and Floodplain Risk Management Plan **Tidal Inundation Extents - Existing Sea Level Sheet 3 of 3** 

GDA 1994 MGA Zone 56 Parramatta River - Ryde Sub-Catchments Flood Study and Floodplain Risk Management Plan Tidal Inundation Extents - 2050 Sea Level
Sheet 1 of 3

GDA 1994 MGA Zone 56 Parramatta River - Ryde Sub-Catchments Flood Study and Floodplain Risk Management Plan Tidal Inundation Extents - 2050 Sea Level Sheet 2 of 3

GDA 1994 MGA Zone 56 Parramatta River - Ryde Sub-Catchments Flood Study and Floodplain Risk Management Plan Tidal Inundation Extents - 2050 Sea Level Sheet 3 of 3