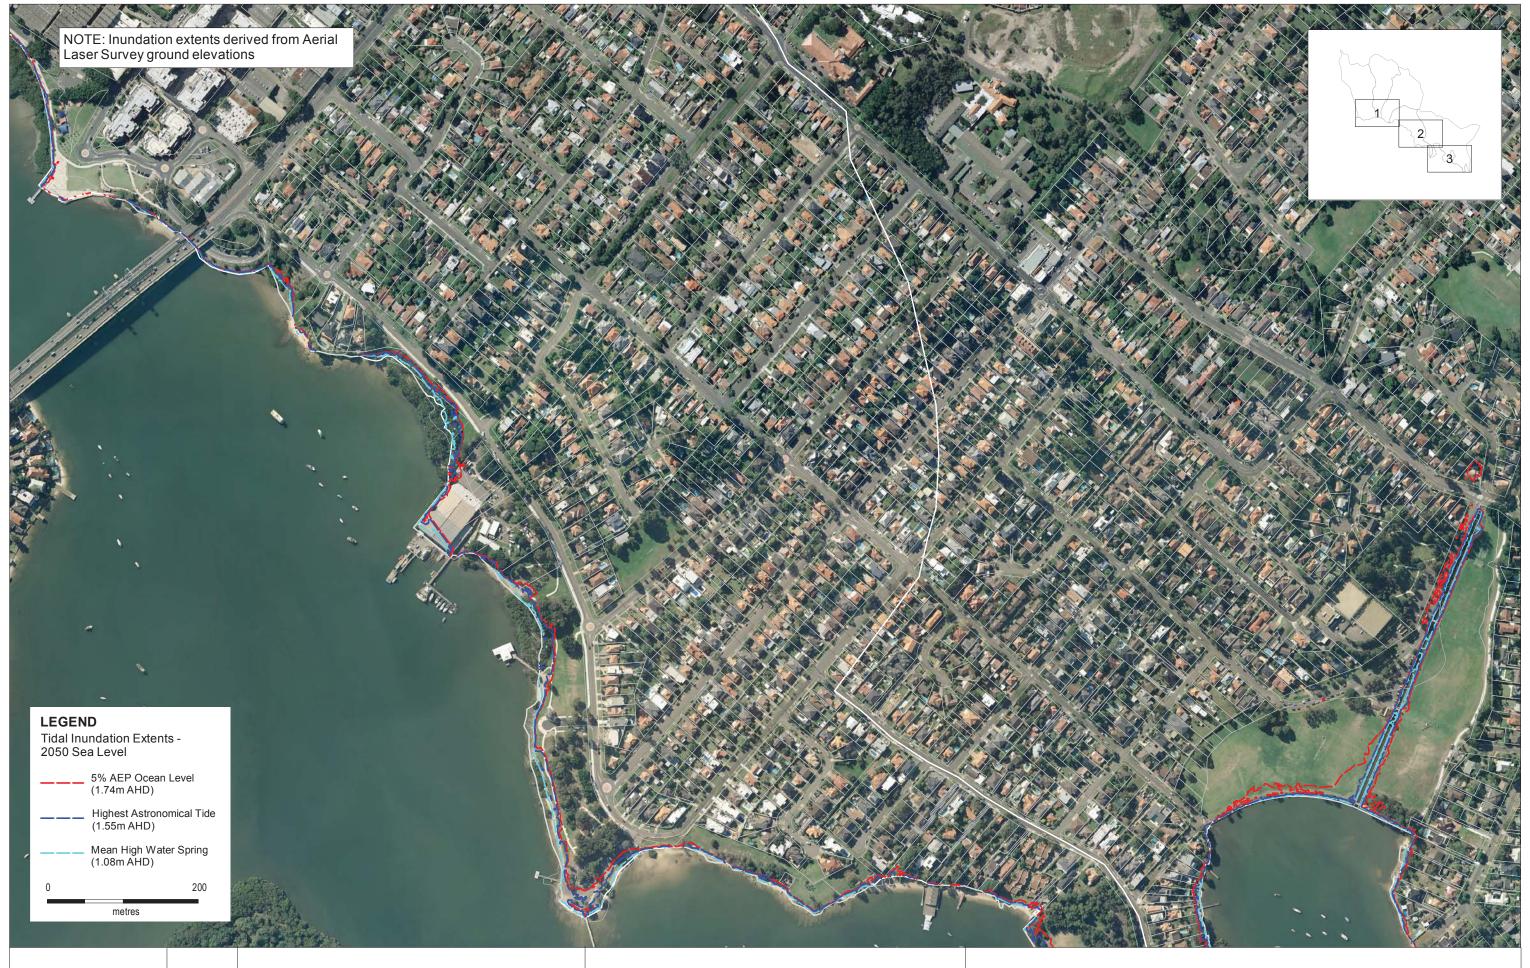

GDA 1994 MGA Zone 56 Parramatta River - Ryde Sub-Catchments Flood Study and Floodplain Risk Management Plan Tidal Inundation Extents - 2050 Sea Level Sheet 2 of 3

GDA 1994 MGA Zone 56 Parramatta River - Ryde Sub-Catchments Flood Study and Floodplain Risk Management Plan Tidal Inundation Extents - 2050 Sea Level Sheet 3 of 3