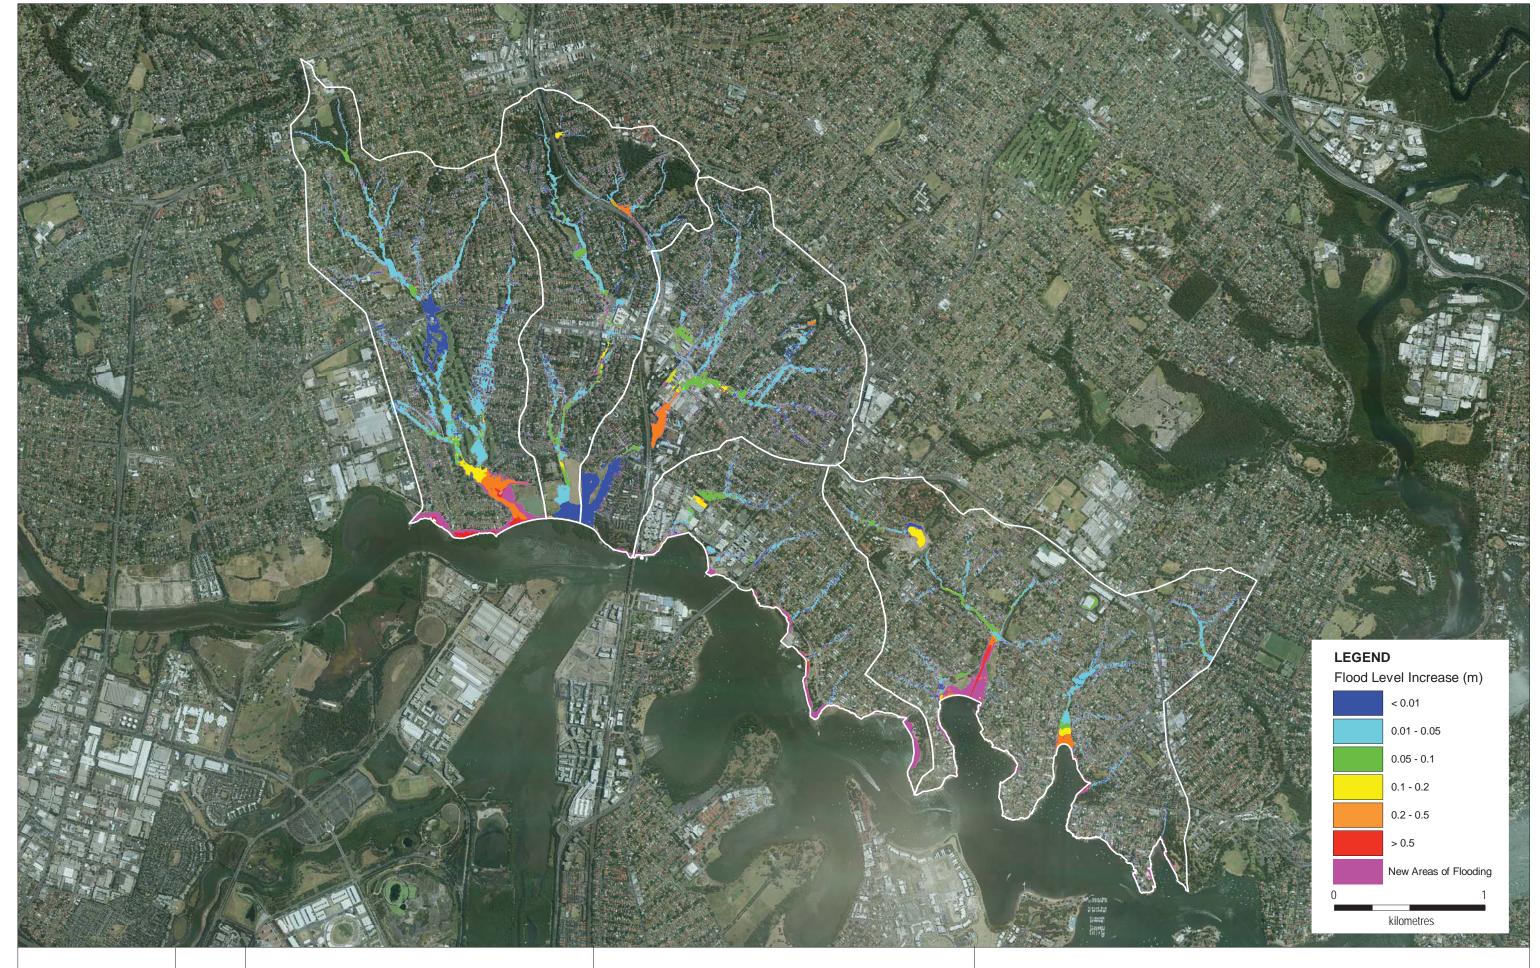

GDA 1994 MGA Zone 56 Parramatta River - Ryde Sub-Catchments Flood Study and Floodplain Risk Management Plan Impact of Climate Change on Flood Level 20% Increase in Rainfall Intensity, 2050 Sea Level

GDA 1994 MGA Zone 56 Parramatta River - Ryde Sub-Catchments Flood Study and Floodplain Risk Management Plan Impact of Climate Change on Flood Level 20% Increase in Rainfall Intensity, 2100 Sea Level