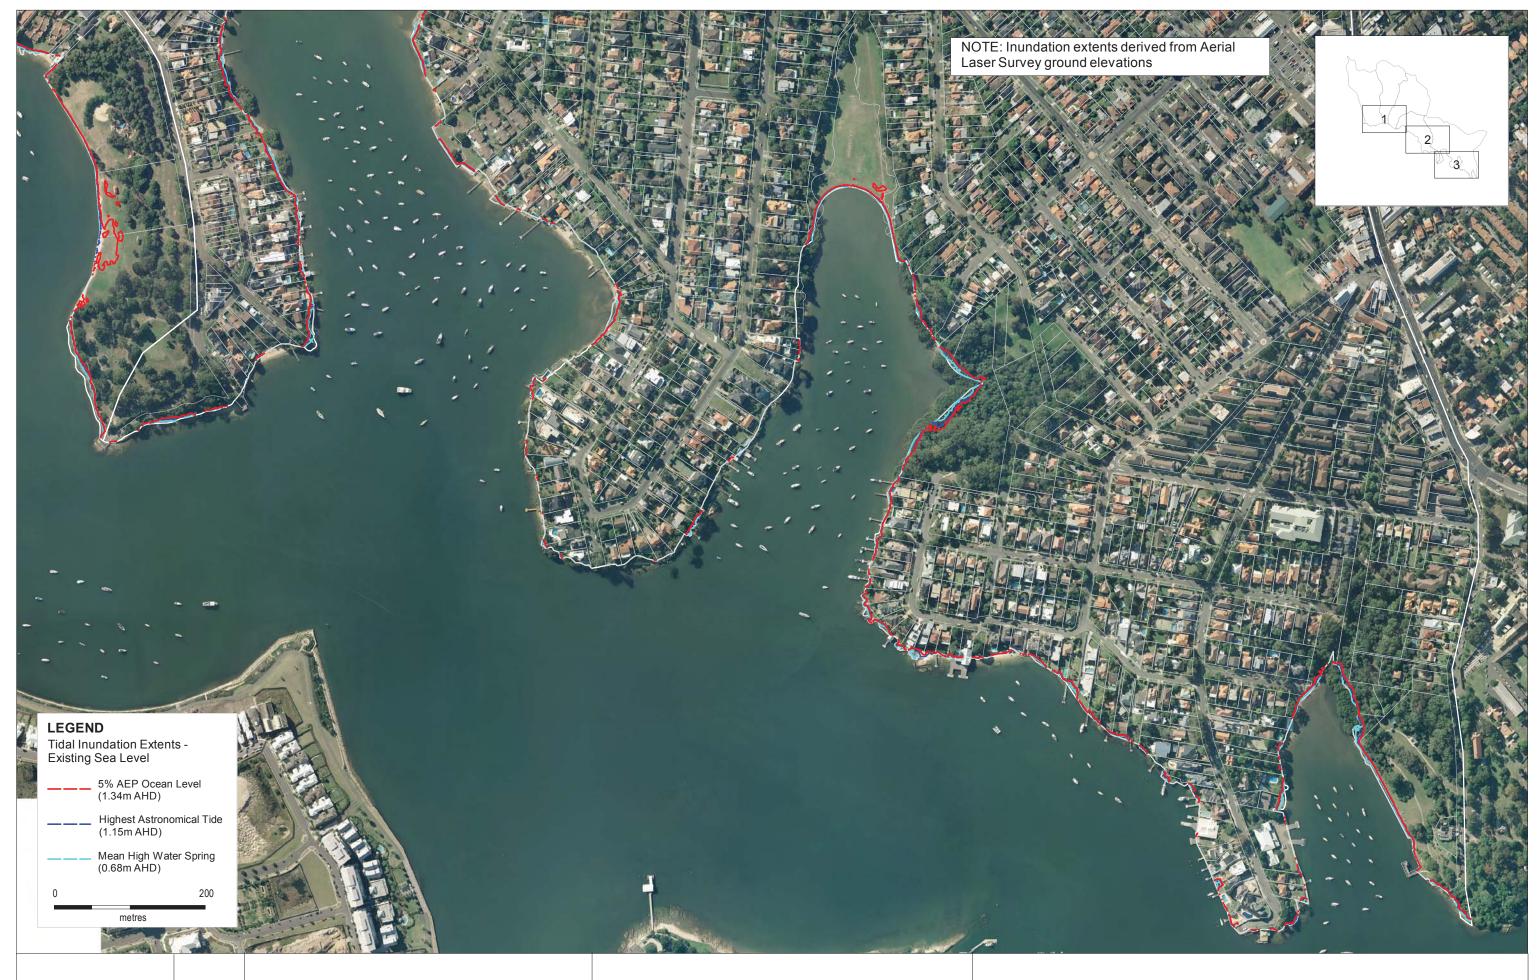

GDA 1994 MGA Zone 56 Parramatta River - Ryde Sub-Catchments Flood Study and Floodplain Risk Management Plan **Tidal Inundation Extents - Existing Sea Level Sheet 1 of 3** 

GDA 1994 MGA Zone 56 Parramatta River - Ryde Sub-Catchments Flood Study and Floodplain Risk Management Plan Tidal Inundation Extents - Existing Sea Level
Sheet 2 of 3

GDA 1994 inate System: MGA Zone 56 Parramatta River - Ryde Sub-Catchments Flood Study and Floodplain Risk Management Plan **Tidal Inundation Extents - Existing Sea Level Sheet 3 of 3** 

GDA 1994 MGA Zone 56 Parramatta River - Ryde Sub-Catchments Flood Study and Floodplain Risk Management Plan Tidal Inundation Extents - 2050 Sea Level
Sheet 1 of 3