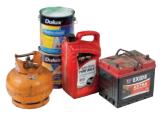

### **Community Recycling Centre**

Bring your paint, motor oils, car batteries, gas bottles, fire extinguishers, smoke detectors and X-rays to the Community Recycling Centre at **8 Waltham Street, Artarmon.** 

Visit www.ryde.nsw.gov.au/crc for more details.