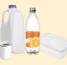

#### **Recycling (yellow-lidded bin)** YES 🗸

Pizza boxes

**Glass bottles** and jars

Plastic containers

Aluminium and steel cans

Cardboard and paper Milk and juice cartons