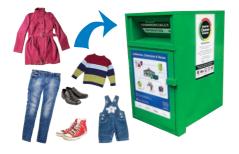

## **Clothing Donation Bins**

Donate for free your preloved clothing and bedding in good condition to people in need through our clothing bins.

Visit **www.ryde.nsw.gov.au/clothingbins** to find the bins nearby.