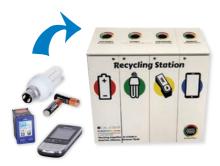

#### Problem Waste Drop-Off Stations

Take your household batteries, light globes, ink cartridges and mobile phones to one of Council's drop-off stations.

Visit **www.ryde.nsw.gov.au/problemwaste** for a list of locations.