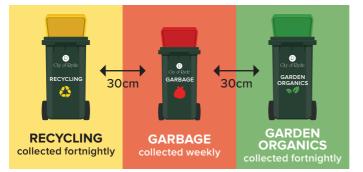

- Put your bins out the night before your collection day.
- Ensure your bins are at least 30cm apart and free of obstructions.

For more information on waste and recycling phone 9952 8222, scan the code, or visit www.ryde.nsw.gov.au/waste