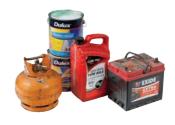

### **Community Recycling Centre**

Bring your paint, motor oils, car batteries, gas bottles, fire extinguishers, smoke detectors and X-rays to the Community Recycling Centre at **8 Waltham Street, Artarmon.** 