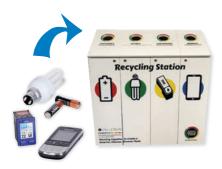

## **Problem Waste**

### Problem Waste Drop-Off Stations

Take your household batteries, light globes, ink cartridges and mobile phones to one of Council's drop-off stations.

Visit www.ryde.nsw.gov.au/problemwaste for a list of locations.