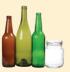

### **Recycling (yellow-lidded bin)**

Glass bottles and jars

Plastic containers

Aluminium and steel cans

Cardboard and paper

Milk and juice cartons

Pizza boxes