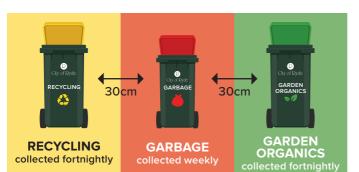

## GARDEN ORGANICS (Green-lidded bin)

#### GARBAGE (Red-lidded bin)

- Put your bins out the night before your collection day.
- Ensure your bins are at least 30cm apart and free of obstructions.

### **Recycling (yellow-lidded bin)**

Glass bottles and jars

Plastic containers

Aluminium and steel cans

Cardboard and paper

Milk and juice cartons

Pizza boxes

### Garbage (red-lidded bin)

YES /

Bagged garbage

Food scraps

Polystyrene

Plastic bags and plastic packaging

Nappies

Small household items

### Garden Organics (green-lidded bin)