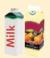

### **Recycling (yellow-lidded bin)**

Glass bottles and jars

Plastic containers

Aluminium and steel cans

Cardboard and paper

Milk and juice cartons

Pizza boxes