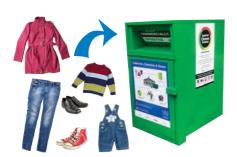

### **Clothing Donation Bins**

Donate for free your preloved clothing and bedding in good condition to people in need through our clothing bins.

Visit www.ryde.nsw.gov.au/clothingbins to find the bins nearby.