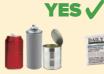

### **Recycling (yellow-lidded bin)**

Glass bottles and jars

Plastic containers

Aluminium and steel cans

Cardboard and paper

Milk and juice cartons

Pizza boxes