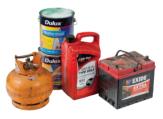

### **Community Recycling Centre**

Bring your paint, motor oils, car batteries, gas bottles, fire extinguishers, smoke detectors and X-rays to the Community Recycling Centre at 8 Waltham Street, Artarmon.