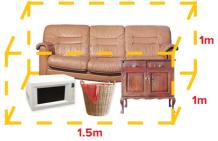

# Household CleanUp Collection

Visit **www.ryde.nsw.gov.au/cleanup** or call **9952 8222** to book a cleanup for bulky household items.

Council provides up to five collections per year.

If you live in an apartment please contact your Building Manager or Body Corporate Committee.

Place your items (up to 1.5 cubic metres) on the kerbside the night before your booked collection day.