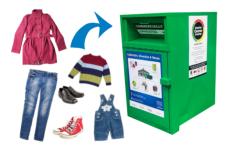

# **Clothing Donation Bins**

Do you have clothes or bedding you don't need?

If they are in good condition, drop them in our clothing bins for reuse and recycling.

Visit **www.ryde.nsw.gov.au/ClothingBins** to find the bins nearby.