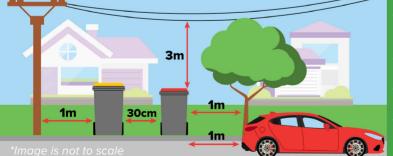

- Put your bins out the • night before your collection day.
- Make sure the lids are closed.
- Leave your bins at least 30cm apart.
- Keep your bins away from large objects and parked cars.

For more information on waste and recycling. Call 9952 8222 Email cityofryde@ryde.nsw.gov.au Visit www.ryde.nsw.gov.au/waste or scan the QR code.