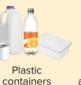

# **Recycling (yellow-lidded bin)**

Glass bottles and jars

Aluminium and steel cans

and paper

Milk and juice

cartons

Pizza boxes