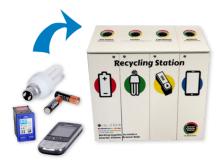

### Problem Waste Drop-Off Stations

Take your household batteries, light globes, ink cartridges and mobile phones to one of Council's drop-off stations.

Visit **www.ryde.nsw.gov.au/ProblemWaste** for a list of locations.