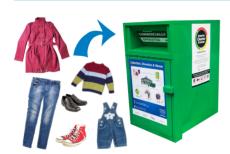

### **Clothing Donation Bins**

Do you have clothes or bedding you don't need?

If they are in good condition, drop them in our clothing bins for reuse and recycling.

Visit www.ryde.nsw.gov.au/ClothingBins to find the bins nearby.