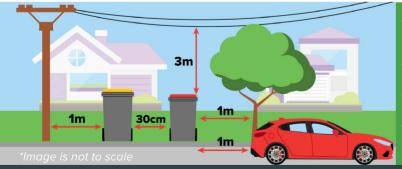

- Put your bins out the night before your collection day.
- Make sure the lids are closed.
- Leave your bins at least 30cm apart.
- Keep your bins away from large objects and parked cars.

For more information on waste and recycling.