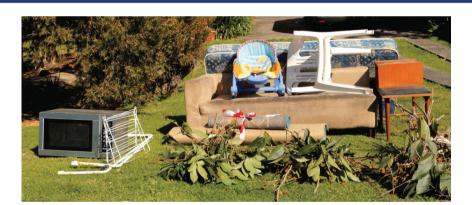

## **Accepted Items**

Accepted items - guide only

Scan the QR code for a full list of accepted and not accepted items.