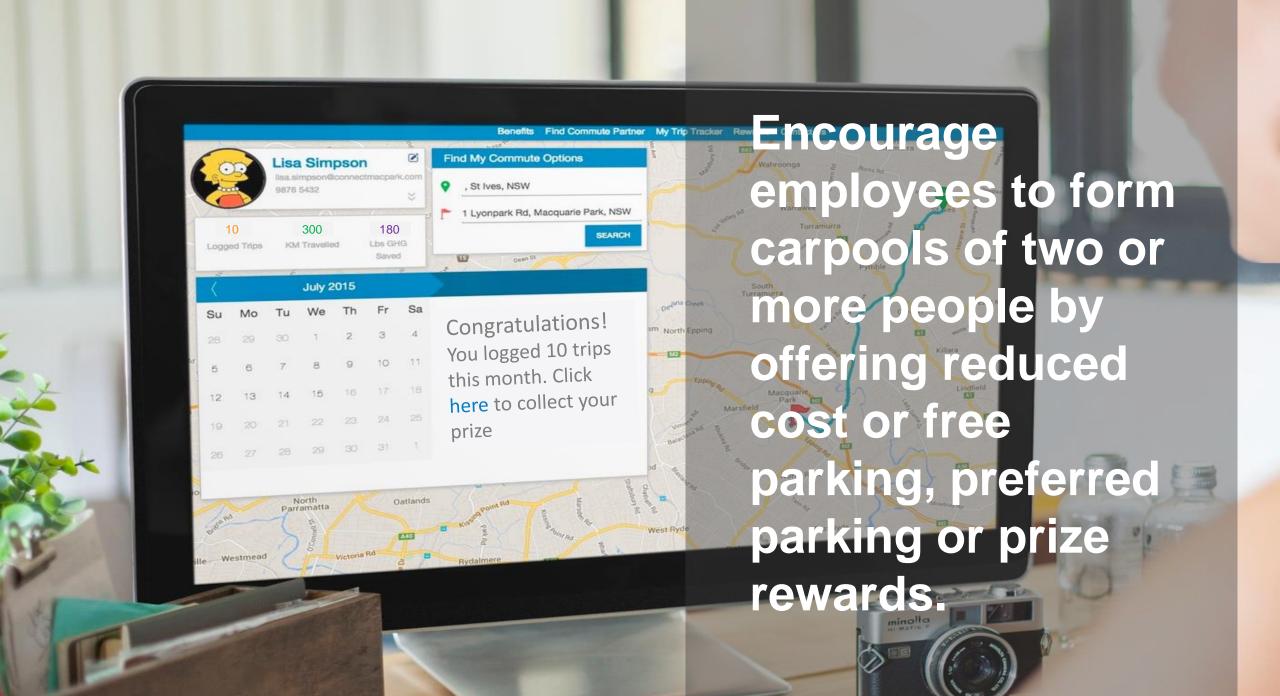

Reach

Like minded businesses

Safe and secure staff are matched with internal protocols

Make it your own

Customise your site and view insightful analytics on staff activity