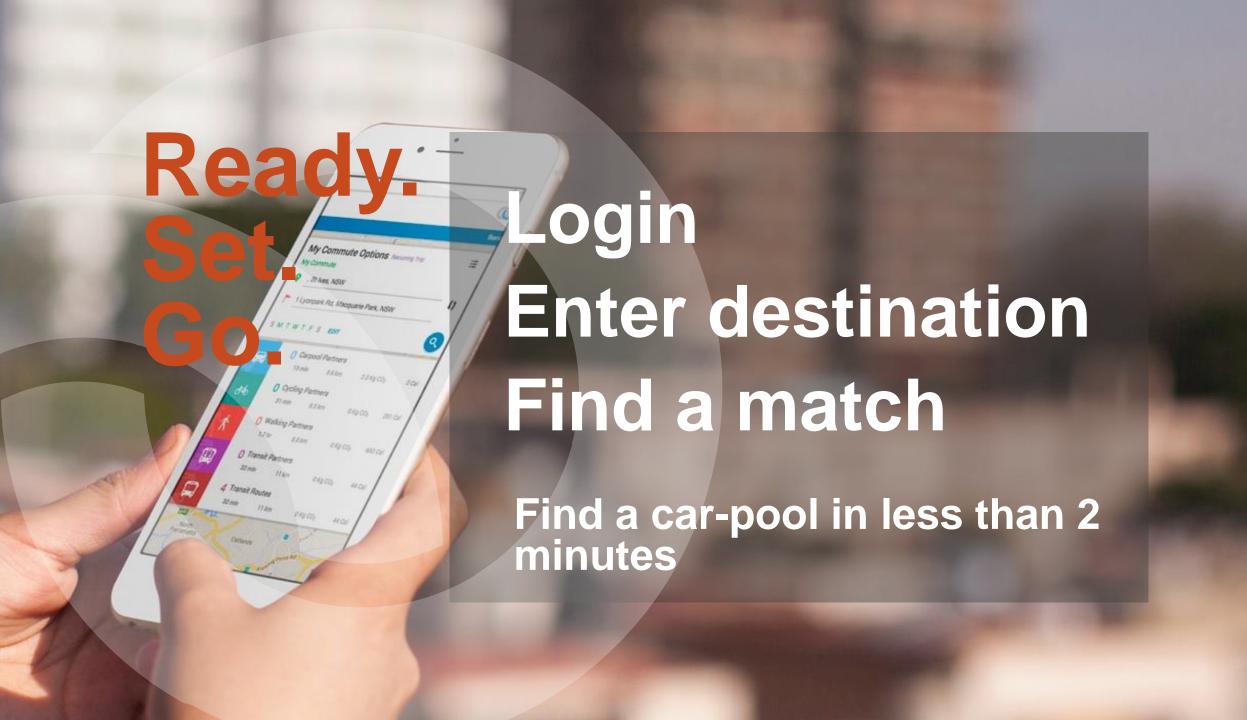

## Fast and easy to use

Sign up and find carpools in less than 2 minutes

The intuitive user interface makes it easy for anyone to manage and find matching carpools and colleagues, save money and help protect the environment.

Easy to match find your perfect match either en-route or by destination

Peace of mind

Find matches within your business or within the precinct, you choose.