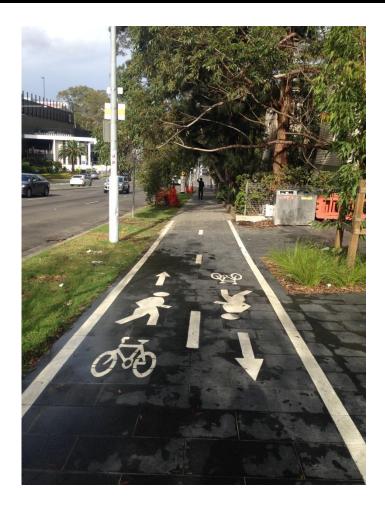

ght Rail Symposium – 8 May 2015



Light Rail Symposium Co-hosted by CoR and MQU

Venue – MGSM 10:30am for 11 am – 1pm

It's purpose...



### Mac Park – strategically located





### Mac Park leads growth



City of Ryde

### Light Rail - Video





# **MPSL Infrastructure Update**

- Complete link along Lane Cove Road (Canon Site)
- Complete link along Waterloo Road (near Cottonwood Crescent )
- Complete footpath upgrade along Delhi Road from North Ryde Station to National Park (starting July)
- Construct a footpath along the southern side of Julius Ave, North Ryde (starting mid May)
- Construct a footpath along Plassey Road from Delhi Road into the National Park (starting July)



#### Lane Cove Road – Canon Site





#### Waterloo Road – Cottonwood Crescent





### **Shared Paths**





#### Soon to start....





### Julius Ave – footpath upgrade



City of Ryde

### Marketing Update

- 1. Macquarie Park Investment Prospectus Launch at Optus headquarters
- 120 people in attendance
- 400 booklets distributed

2. eNewsletter on 14 April to complete Macquarie Central Park online survey.

3. Approval given to appoint casual position for Macquarie Park website support.

4. Mobile Food Vending Policy currently being drafted by Urban Planning Department.







#### **Transport Management Association Update**

Rebecca Lehman, Connect Macquarie Park + North Ryde



### **General Business**

#### • Next Meeting Thursday 6 August 2015