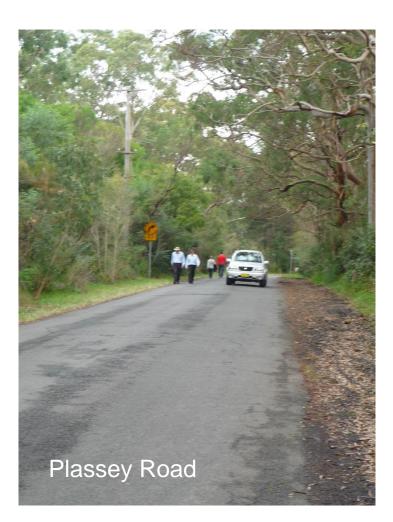

# **MPSL Infrastructure Update**

- Complete link along Lane Cove Road (Canon Site)
- Complete link along Waterloo Road (near Cottonwood Crescent )
- Complete footpath upgrade along Delhi Road from North Ryde Station to National Park (starting July)
- Construct a footpath along the southern side of Julius Ave, North Ryde (starting mid May)
- Construct a footpath along Plassey Road from Delhi Road into the National Park (starting July)