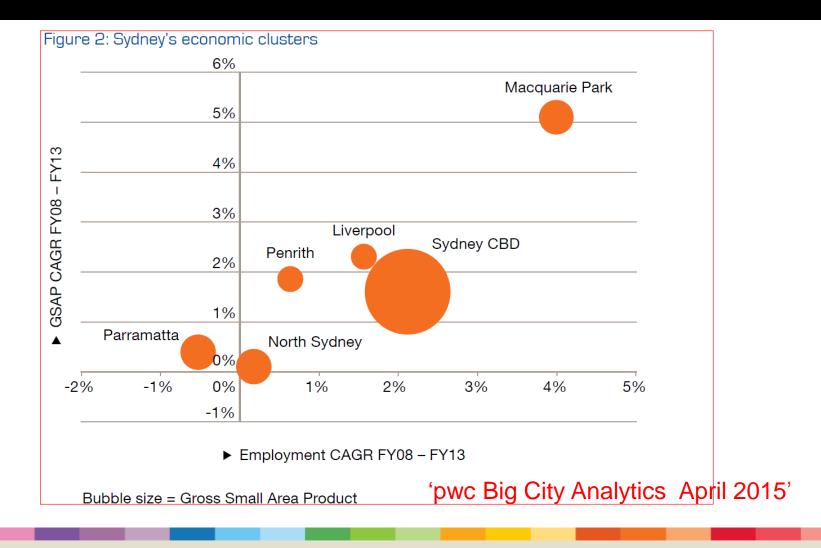

Lifestyle and opportunity @ your doorstep



# Macquarie Park Forum

7 May 2015

# Agenda

- Welcome
- Presentation NWRL
- Parramatta Light Rail
- MPSL Infrastructure update
- Marketing Group Update
- Connect Macquarie Park +North Ryde Update
- General Business



### NWRL – Temporary Transport Plan



#### Tom Gellibrand



#### Parramatta Light Rail



onnections: The four possible light rail routes around Parramatta to be considered by the state government.

City of Ryde

# Light Rail Symposium – 8 May 2015



Light Rail Symposium Co-hosted by CoR and MQU

Venue – MGSM 10:30am for 11 am – 1pm

It's purpose...



### Mac Park – strategically located





### Mac Park leads growth



City of Ryde

### Light Rail - Video





# **MPSL Infrastructure Update**

- Complete link along Lane Cove Road (Canon Site)
- Complete link along Waterloo Road (near Cottonwood Crescent )
- Complete footpath upgrade along Delhi Road from North Ryde Station to National Park (starting July)
- Construct a footpath along the southern side of Julius Ave, North Ryde (starting mid May)
- Construct a footpath along Plassey Road from Delhi Road into the National Park (starting July)



#### Lane Cove Road – Canon Site





#### Waterloo Road – Cottonwood Crescent





### **Shared Paths**





#### Soon to start....





### Julius Ave – footpath upgrade



City of Ryde

### Marketing Update

- 1. Macquarie Park Investment Prospectus Launch at Optus headquarters
- 120 people in attendance
- 400