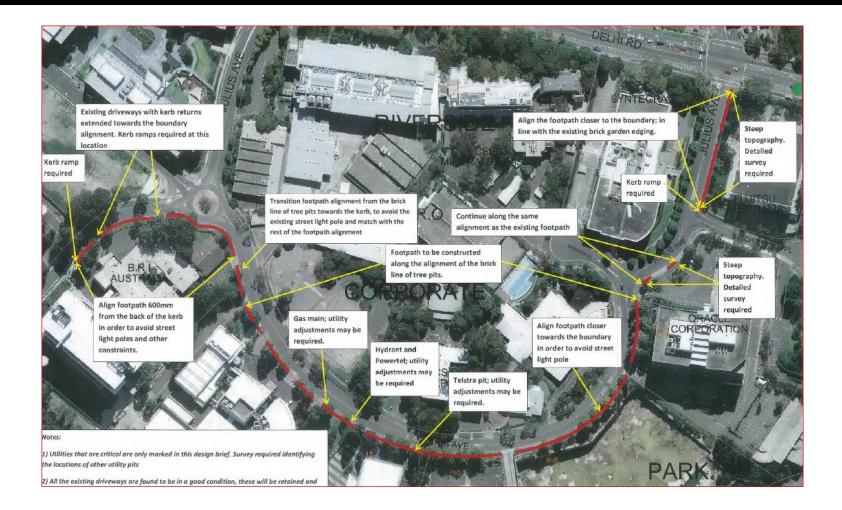

# **MPSL Infrastructure Update**

- Complete link along Lane Cove Road (Canon Site)
- Complete link along Waterloo Road (near Cottonwood Crescent )
- Complete footpath upgrade along Delhi Road from North Ryde Station to National Park (starting July)
- Construct a footpath along the southern side of Julius Ave, North Ryde (starting mid May)
- Construct a footpath along Plassey Road from Delhi Road into the National Park (starting July)