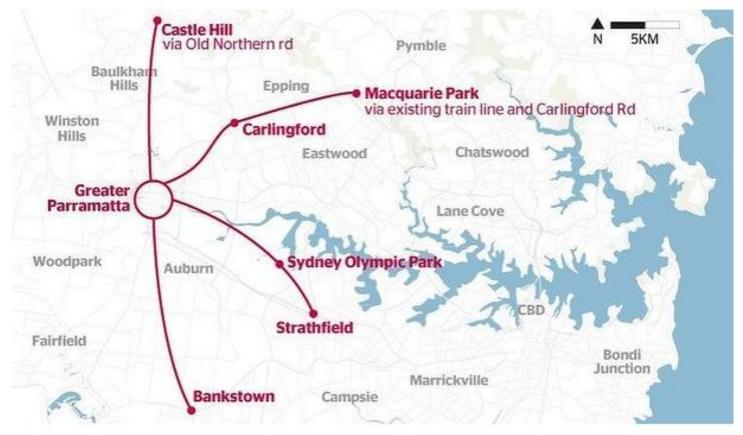

#### Parramatta Light Rail

onnections: The four possible light rail routes around Parramatta to be considered by the state government.

City of Ryde