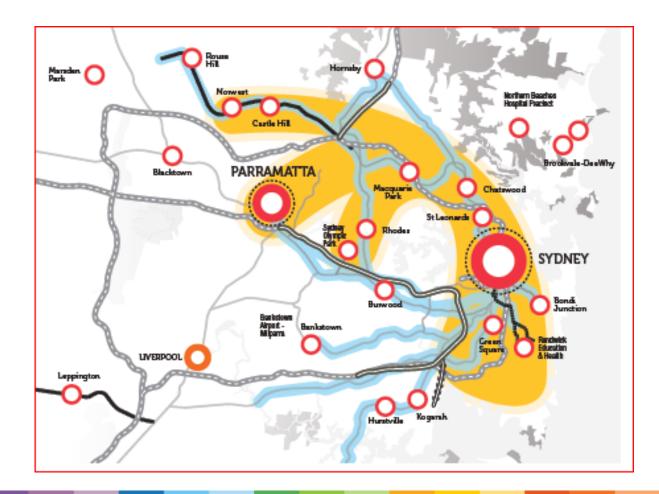

Lifestyle and opportunity @ your doorstep



# Macquarie Park Forum

7 May 2015

# Agenda

- Welcome
- Presentation NWRL
- Parramatta Light Rail
- MPSL Infrastructure update
- Marketing Group Update
- Connect Macquarie Park +North Ryde Update
- General Business



### NWRL – Temporary Transport Plan



#### Tom Gellibrand



#### Parramatta Light Rail



onnections: The four possible light rail routes around Parramatta to be considered by the state government.

City of Ryde

# Light Rail Symposium – 8 May 2015



Light Rail Symposium Co-hosted by CoR and MQU

Venue – MGSM 10:30am for 11 am – 1pm

It's purpose...



### Mac Park – strategically located





### Mac Park leads growth



City of Ryde

### Light Rail - Video





# **MPSL Infrastructure Update**

- Complete link along Lane Cove Road (Canon Site)
- Complete link along Waterloo Road (near Cottonwood Crescent )
- Complete footpath upgrade along Delhi Road from North Ryde Station to National Park (starting July)
- Construct a footpath along the southern side of Julius Ave, North Ryde (starting mid May)
- Construct a footpath along Plassey Road from Delhi Road into the National Park (starting July)



#### Lane Cove Road – Canon Site





#### Waterloo Road – Cottonwood Crescent





### **Shared Paths**





#### Soon to start....





### Julius Ave – footpath upgrade



City of Ryde

### Marketing Update

- 1. Macquarie Park Investment Prospectus Launch at Optus headquarters
-