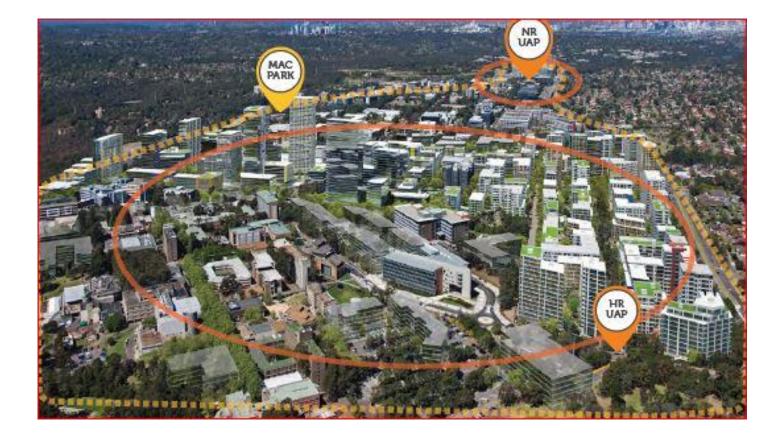

Lifestyle and opportunity @ your doorstep



# Macquarie Park Forum

7 May 2015

# Agenda

- Welcome
- Presentation NWRL
- Parramatta Light Rail
- MPSL Infrastructure update
- Marketing Group Update
- Connect Macquarie Park +North Ryde Update
- General Business



### NWRL – Temporary Transport Plan



#### Tom Gellibrand



#### Parramatta Light Rail



onnections: The four possible light rail routes around Parramatta to be considered by the state government.

City of Ryde

# Light Rail Symposium – 8 May 2015



Light Rail Symposium Co-hosted by CoR and MQU

Venue – MGSM 10:30am for 11 am – 1pm

It's purpose...



### Mac Park – strategically located





### Mac Park leads growth



City of Ryde

### Light Rail - Video





# **MPSL Infrastructure Update**

- Complete link along Lane Cove Road (Canon Site)
- Complete link along Waterloo Road (near Cottonwood Crescent )
- Complete footpath upgrade along Delhi Road from North Ryde Station to National Park (starting July)
- Construct a footpath along the southern side of Julius Ave, North Ryde (starting mid May)
- Construct a footpath along Plassey Road from Delhi Road into the National Park (starting July)



#### Lane Cove Road – Canon Site





#### Waterloo Road – Cottonwood Crescent





### **Shared Paths**





#### Soon to start....





### Julius Ave – footpath upgrade



City of Ryde

### Marketing Update

- 1. Macquarie Park Investment Prospectus Launch at Optus headquarters
- 120 people in attendance
- 400 booklets distributed

2. eNewsletter on