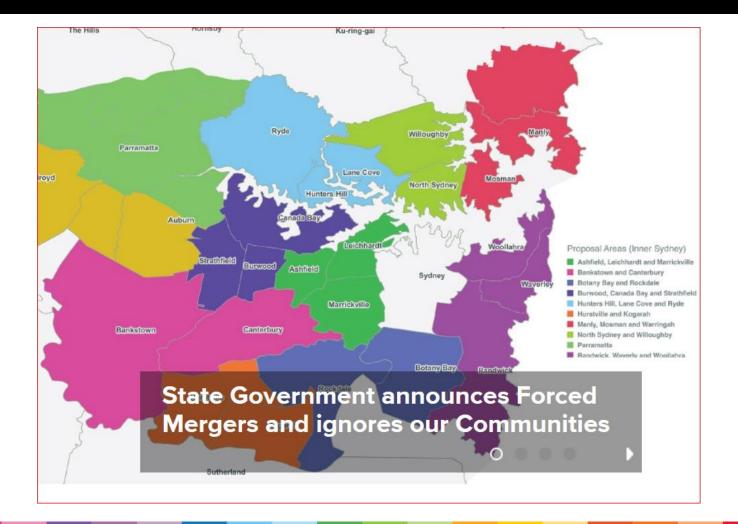

Lifestyle and opportunity @ your doorstep



# Macquarie Park Forum

18 February 2016

# Agenda

- Welcome
- Ivanhoe Estate Redevelopment
- Council Merger Update
- Strategic Review in Macquarie Park
- Macquarie Park Parking Review Next Steps
- Marketing Group Update
- Connect Macquarie Park +North Ryde Update
- General Business



### **Council Mergers**





# Strategic Review in Macquarie Park





#### Macquarie Park Car Parking Review



15 December 2015 Council asked staff to undertake further consultation given concerns raised, particularly about the proposed on-street fee changes



# Further Community Consultation

- Information Session 10 March 2016 (1-3pm + 5-7pm)
  - to explain the proposed changes to the commercial car parking rates and the on-street parking fees
  - An online feedback line will be established



### Ryde-China Business Forum -27 Nov

Council delivered in partnership with the Austrade, Macquarie University and Ryde Business Forum the Ryde China Business Forum, showcasing the City of Ryde economy, with a particular focus on Macquarie Park.

The program included a tour and presentation from Macquarie University, t