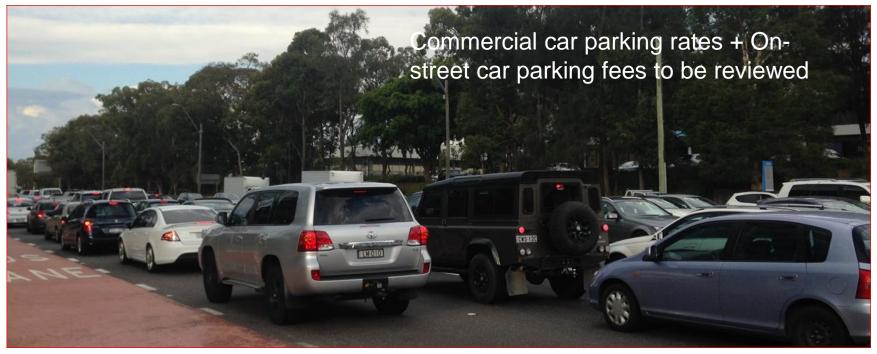

#### Macquarie Park Car Parking Review

15 December 2015 Council asked staff to undertake further consultation given concerns raised, particularly about the proposed on-street fee changes

# Further Community Consultation

- Information Session 10 March 2016 (1-3pm + 5-7pm)
  - to explain the proposed changes to the commercial car parking rates and the on-street parking fees
  - An online feedback line will be established