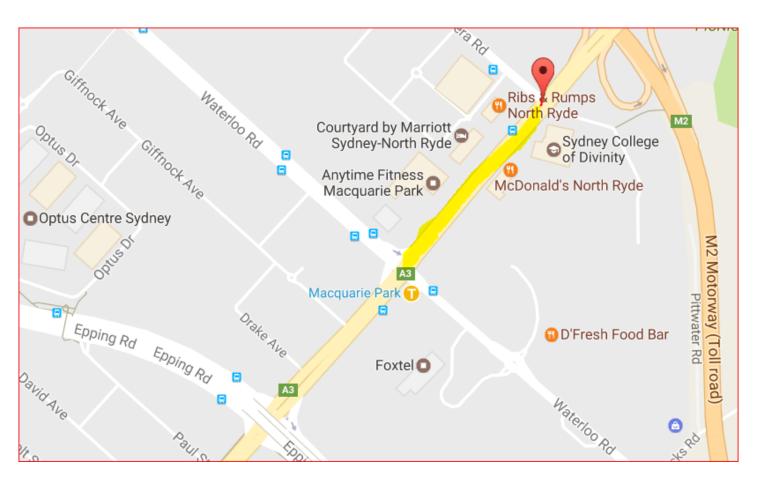

### Gateway Treatment

Multi function poles to be installed between Waterloo and Talavera Rds along Lane Cove Road