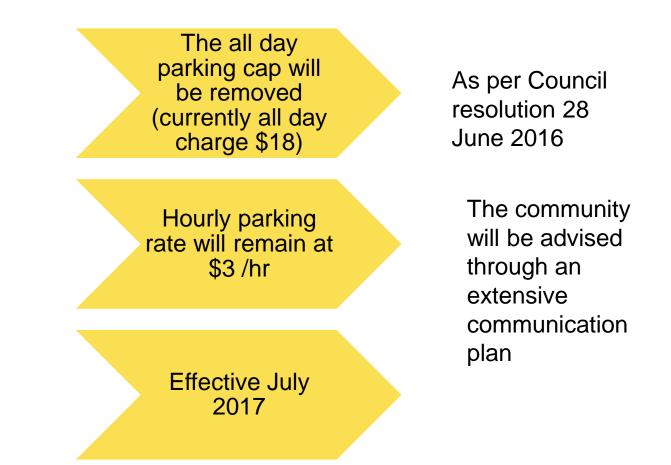

Lifestyle and opportunity @ your doorstep



### Macquarie Park Forum 4 May 2017

# Agenda

- Welcome
- Site Tour of Sonic Healthcare
- Sydney Metro Macquarie Park Transport Access Plan
- Strategic Review Macquarie Park
- Macquarie Park Special Levy Projects
- Marketing Activities
- Connect Macquarie Park +North Ryde
- General Business



### Macquarie Park Transport Access Plan





### Macquarie Park Strategic Review



City of Ryde

## Macquarie Park Special Levy Project Update







# Byfield St – Public Domain Upgrade







### Gateway Treatment



Multi function poles to be installed between Waterloo and Talavera Rds along Lane Cove Road



# Short Term Car Parking Trial



City of Ryde

#### Parking Fees and Charges – 2017-18





## Macquarie Park – Innovation Hub

| Innovative Sydney - top 25     |           |       |  |  |  |  |  |  |  |
|--------------------------------|-----------|-------|--|--|--|--|--|--|--|
| Index: higher score = greate   | r innovat | tion. |  |  |  |  |  |  |  |
| North Ryde - East Ryde         | 100       |       |  |  |  |  |  |  |  |
| Sydney - Haymarket - The Rocks | 100       |       |  |  |  |  |  |  |  |
| Macquarie Park - Marsfield     | 85        |       |  |  |  |  |  |  |  |
| North Sydney - Lavender Bay    | 81        |       |  |  |  |  |  |  |  |
| Pyrmont - Ultimo               | 76        |       |  |  |  |  |  |  |  |
| Neutral Bay - Kirribilli       | 76        |       |  |  |  |  |  |  |  |
| Erskineville - Alexandria      | 75        |       |  |  |  |  |  |  |  |