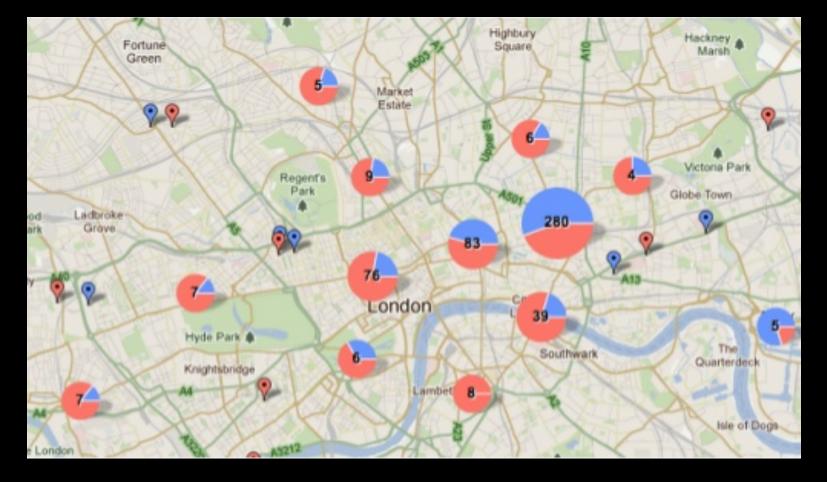

## LONDON'S TECH STARTUP CLUSTER 2009

## SILICON ROUNDABOUT / TECH CITY 2 YEARS LATER

## SYDNEY ECOSYSTEM — NO.4 IN THE WORLD FOR LOCAL CONNECTEDNESS

The Manly Daily | 13 NEWS