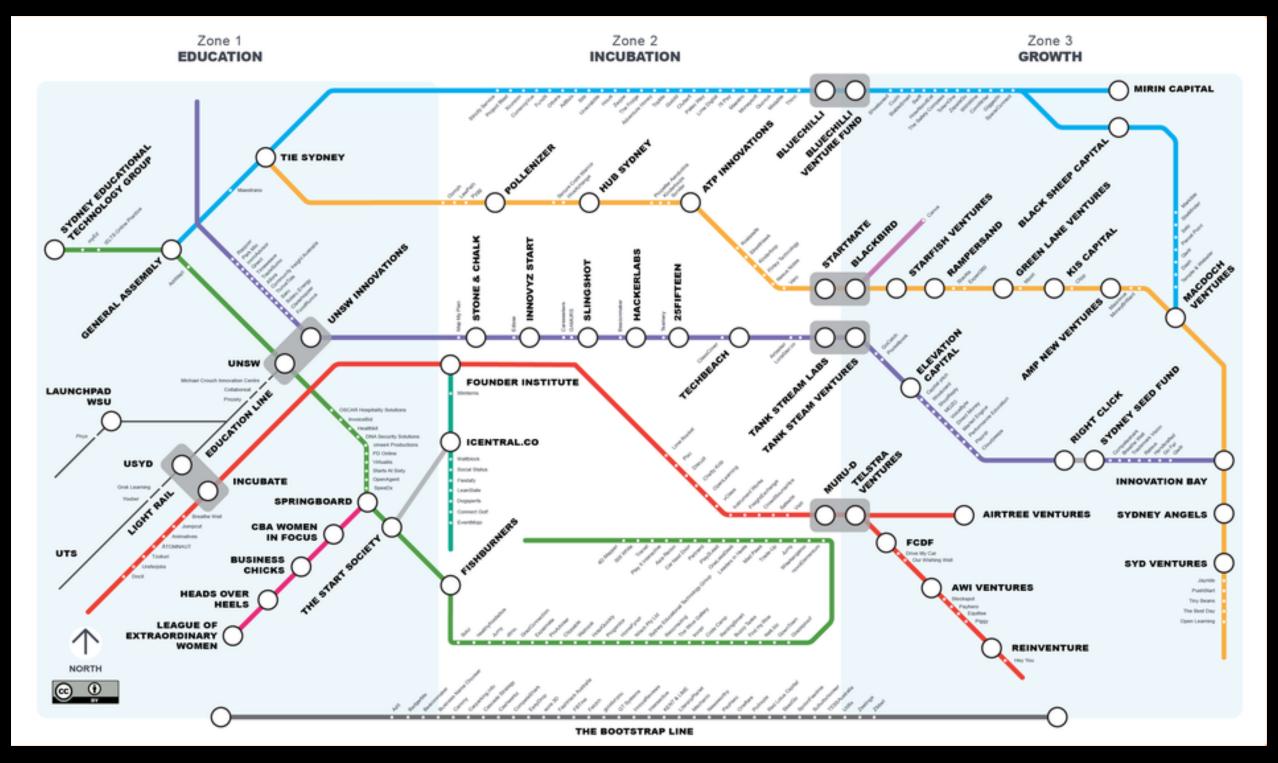

## SYDNEY ECOSYSTEM — NO.4 IN THE WORLD FOR LOCAL CONNECTEDNESS

The Manly Daily | 13 NEWS