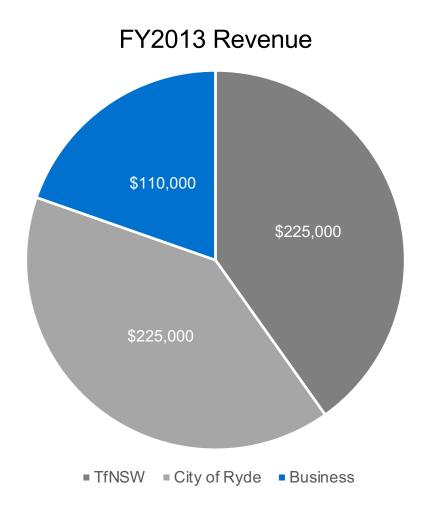

Macquarie Park Business Forum
August 2018

#### Government





**Businesses** 



Institutions

### connect

innovative partnership designed to broaden transport solutions for local businesses

Connect Macquarie Park is the only Transport Management Association in Australia; working to help commuters work, live and play in Macquarie Park and North Ryde.



#### Founders 2013





#### **OPTUS**









#### Members 2018



















































#### Financial Sustainability







#### Making a Positive Impact











Make a difference with Cohop ride share and improve everyone's Macquarie Park commute. Buddy up with 2,200 Cohoppers today.

#### **New functionality – live on 31 August 2018:**

- Demand responsive
- Favourite carpool partners
- Guaranteed matches
- Guaranteed ride home (GRH)

#### **Member Incentives & Benefits**

- Early adopters and regular Cohppers earn rewards for each trip valued at \$20, \$50 or \$100 in Woolworths vouchers – capped at \$190 over 12 months
- If your trip is cancelled, the cost of getting home is on us









Powered by connect



RIGHT NOW



Carpooling that's going your way Get started at co-hop.com.au







Powered by connect



#### TO MORE REWARDS



White addring ISS Washineths (ISS Yearhers in the first OT gro