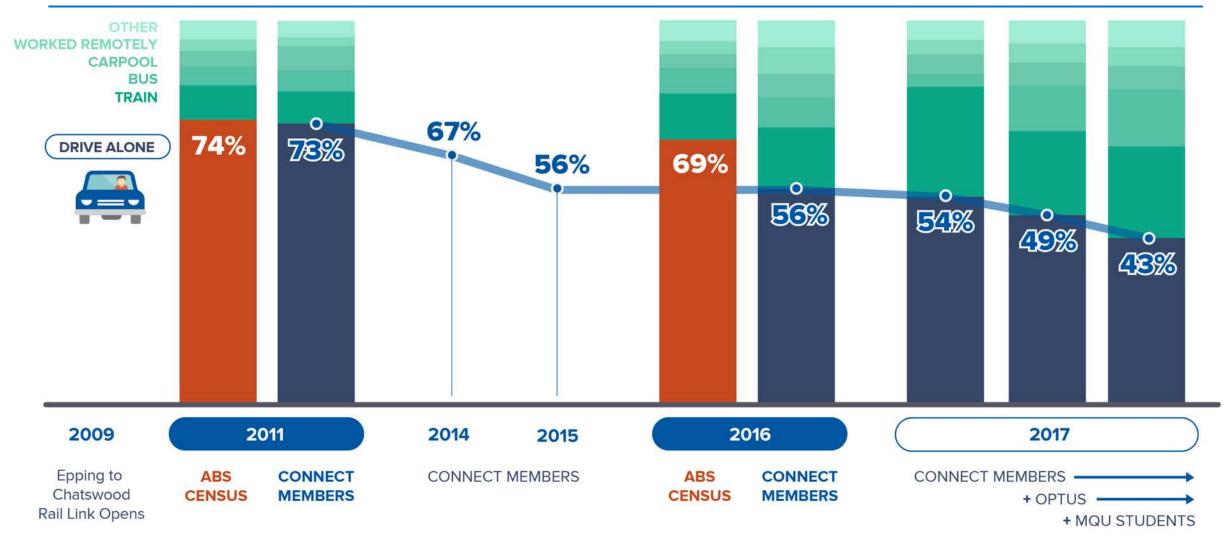

### connect

innovative partnership designed to broaden transport solutions for local businesses

Connect Macquarie Park is the only Transport Management Association in Australia; working to help commuters work, live and play in Macquarie Park and North Ryde.