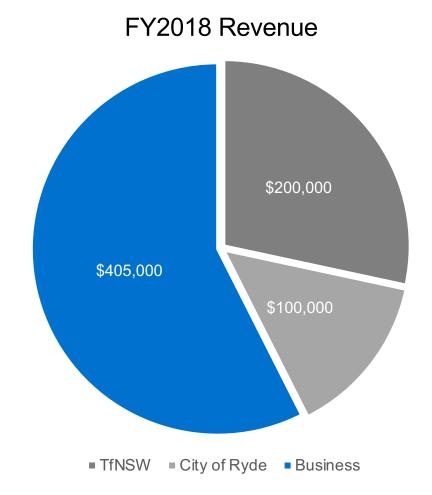

Macquarie Park Business Forum
August 2018

#### Government





**Businesses** 



Institutions

### connect

innovative partnership designed to broaden transport solutions for local businesses

Connect Macquarie Park is the only Transport Management Association in Australia; working to help commuters work, live and play in Macquarie Park and North Ryde.



#### Founders 2013





#### **OPTUS**









#### Members 2018



















































#### Financial Sustainability







#### Making a Positive Impact











Make a difference with Cohop ride share and improve everyone's Macquarie Park commute. Buddy up with 2,200 Cohoppers today.

#### **New functionality – live on 31 August 2018:**

- Demand responsive
- Favourite carpool partners
- Guaranteed matches
- Guaranteed ride home (GRH)

#### **Member Incentives & Benefits**

- Early adopters and regular Cohppers earn rewards for each trip valued at \$20, \$50 or \$100 in Woolworths vouchers – capped at \$190 over 12 months
- If your trip is cancelled, the cost of getting home is on us









Powered by connect



RIGHT NOW



Carpooling that's going your way Get started at co-hop.com.au







Powered by connect



#### TO MORE REWARDS



White addring ISS Washineths (ISS Yearhers in the first OT group