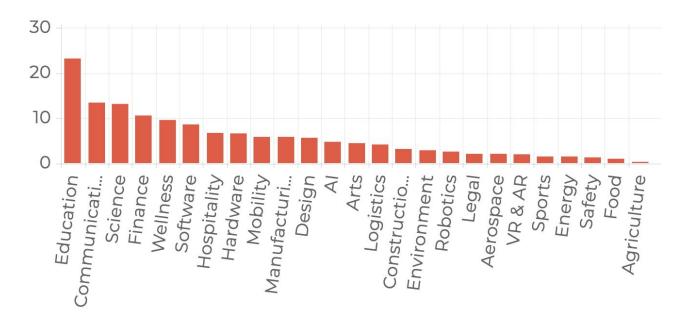

#### CONNECTING INNOVATORS TO MAKE THINGS HAPPEN

all over the world

## COMMUNITY



#### 2,006 VISITORS SINCE OPENING - 1,181 ARE UNIQUE



### STARTUP ECOSYSTEM



**Insight:** Overall community has a good mix of roles and solid representation from startups. Only 1% of audience identified as investor - increasing investor participation will benefit community. Limited insight into 21% of roles that are classified as "Other".

# **INDUSTRY STRENGTHS**



### 23% IDENTIFY EDUCATION AS THEIR PRIMARY INDUSTRY





# DEMOGRAPHICS

### 43% OF THE AUDIENCE ARE WOMEN

### 13% OF THE AUDIENCE LIVE IN MAC PARK







### 43% ARRIVE BETWEEN 4 TO 5PM



29% AGED BETWEEN 27-35 YEARS





#### THREE NEW MEMBERS OF THE GLOBAL COMMUNITY