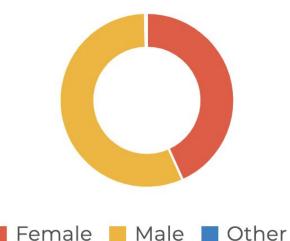

#### CONNECTING INNOVATORS TO MAKE THINGS HAPPEN

all over the world

## COMMUNITY



#### 2,006 VISITORS SINCE OPENING - 1,181 ARE UNIQUE



### STARTUP ECOSYSTEM



**Insight:** Overall community has a good mix of roles and solid representation from startups. Only 1% of audience identified as investor - increasing investor participation will benefit community. Limited insight into 21% of roles that are classified as "Other".

# **INDUSTRY STRENGTHS**



### 23% IDENTIFY EDUCATION AS THEIR PRIMARY INDUSTRY





# DEMOGRAPHICS

### 43% OF THE AUDIENCE ARE WOMEN

### 13% OF THE AUDIENCE LIVE IN MAC PARK







### 43% ARRIVE BETWEEN 4 TO 5PM



29% AGED BETWEEN 27-35 YEARS





#### THREE NEW MEMBERS OF THE GLOBAL COMMUNITY