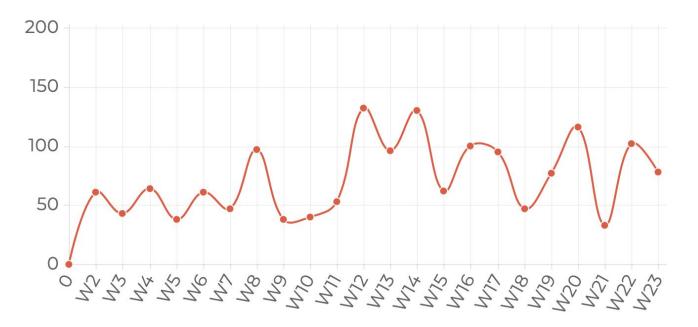

#### CONNECTING INNOVATORS TO MAKE THINGS HAPPEN

all over the world

## COMMUNITY



#### 2,006 VISITORS SINCE OPENING - 1,181 ARE UNIQUE



### STARTUP ECOSYSTEM



**Insight:** Overall community has a good mix of roles and solid representation from startups. Only 1% of audience identified as investor - increasing investor participation will benefit community. Limited insight into 21% of roles that are classified as "Other".

# **INDUSTRY STRENGTHS**



### 23% IDENTIFY EDUCATION AS THEIR PRIMARY INDUSTRY





# DEMOGRAPHICS

### 43% OF THE AUDIENCE ARE WOMEN

### 13% OF THE AUDIENCE LIVE IN MAC PARK







### 43% ARRIVE BETWEEN 4 TO 5PM



29% AGED BETWEEN 27-35 YEARS





#### THREE NEW MEMBERS OF THE GLOBAL COMMUNITY