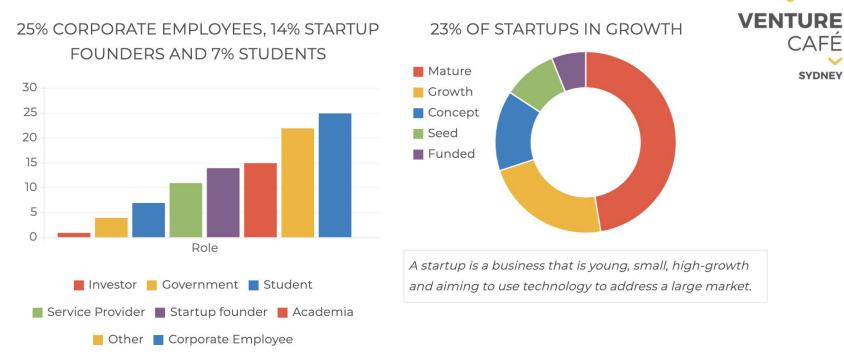

### STARTUP ECOSYSTEM

**Insight:** Overall community has a good mix of roles and solid representation from startups. Only 1% of audience identified as investor - increasing investor participation will benefit community. Limited insight into 21% of roles that are classified as "Other".