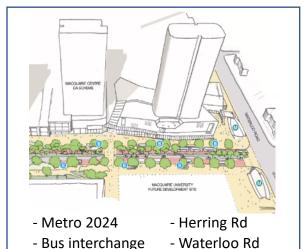

### **GROWTH PLANS FOR PARRAMATTA'S LEGAL PRECINCT**

Sitting alongside the commercial district of Parramatta's CBD is a legal precinct with a long history that's set to grow with new premises for The NSW Civil and Administrative Tribunal, and longer-term plans for an expanded area.

PARRAMATTA'S JUSTICE PRECINCT





PARRAMATTA IS REVOLUTIONISING THE CITY

METRO WEST: CONNECTING PARRAMATTA TO SYDNEY





SOUTH QUARTER

PARRAMATTA





CIVIC LINK: CONNECTING THE COMMUNITY

\$20 billion in public and private investment is powering Parramatta to new



#### POWERHOUSE PRECINCT: CENTRE FOR INNOVATION

# **LOOKING TO MOVE**





### Recap: what's next for Macquarie Park?

### **Development**



Construction to Start on Macquarie Park's Ivanhoe Estate



#### **Infrastructure**

- Bus layover



- Schools (TBC)

### **Strategy**



### Connect Macquarie Park: Innovation Precinct

### **MAJOR BIOTECH FIRM MOVES TO MAC PARK**

3,000 new jobs coming to cutting edge office



#### **NEWS**



Students excel on placement program



Breakthrough in cure for awful illness



Metro extension on track for 2024

### What's on in Mac Park?

From free seminars to yoga and shopping - check out our calendar

Discover more >

### Moving to Mac Park?

Contact us and meet your neighbours

Discover more >

#### **RESOURCES**



Member resources. toolkits & case studies



Travel tips. Get ahead of the traffic!



Mac Park stock image library

# Our pillars



**TRANSFORM Advocacy & Strategy** 

- Investment
- the future
- Strategy and governance



**MOVE Mobility & access** 



**THRIVE Innovati