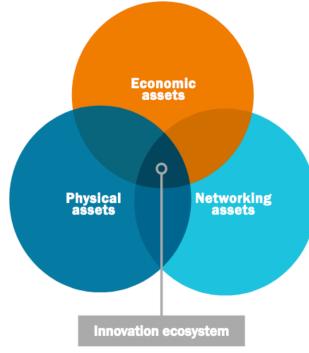

# Recap: what is an innovation precinct?

"Innovation districts concentrate economic, physical, and networking assets in a geographic area to form an innovation ecosystem that produces high quality jobs and

economic growth."