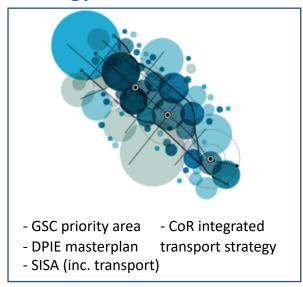

EGAL PRECINCT**

Sitting alongside the commercial district of Parramatta's CBD is a legal precinct with a long history that's set to grow with new premises for The NSW Civil and Administrative Tribunal, and longer-term plans for an expanded area.

PARRAMATTA'S JUSTICE PRECINCT





PARRAMATTA IS REVOLUTIONISING THE CITY

METRO WEST: CONNECTING PARRAMATTA TO SYDNEY





SOUTH QUARTER

PARRAMATTA





CIVIC LINK: CONNECTING THE COMMUNITY

\$20 billion in public and private investment is powering Parramatta to new



#### POWERHOUSE PRECINCT: CENTRE FOR INNOVATION

# **LOOKING TO MOVE**





### Recap: what's next for Macquarie Park?

### **Development**



Construction to Start on Macquarie Park's Ivanhoe Estate



#### **Infrastructure**

- Bus layover



- Schools (TBC)

### **Strategy**



### Connect Macquarie Park: Innovation Precinct

### **MAJOR BIOTECH FIRM MOVES TO MAC PARK**

3,000 new jobs coming to cutting edge office



#### **NEWS**



Students excel on placement program



Breakthrough in cure for awful illness



Metro extension on track for 2024

### What's on in Mac Park?

From free seminars to yoga and shopping - check out our calendar

Discover more >

### Moving to Mac Park?

Contact us and meet your neighbours

Discover more >

#### **RESOURCES**



Member resources. toolkits & case studies



Travel tips. Get ahead of the traffic!



Mac Park stock image library

# Our pillars



**TRANSFORM Advocacy & Strategy** 

- Investment
- the future
- Strategy and governance



**MOVE Mobility & access** 



**THRIVE Innovation &** 



**ELEVATE** Marketing &