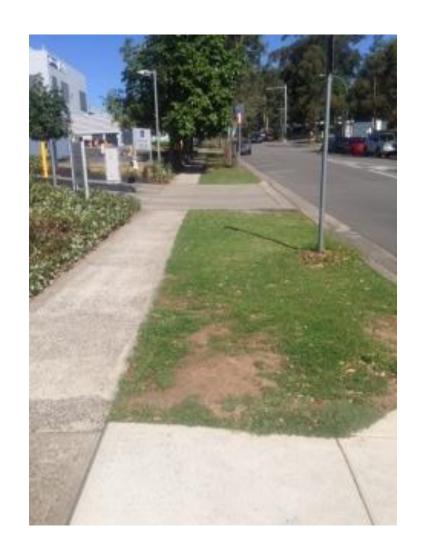

# Macquarie Park - Infrastructure Projects 2020-2021

19 November 2020

#### Giffnock Ave ...before





## Giffnock Stage 1...after





### Stage 2 Giffnock Ave





# Poor connection to be addressed ... Along Epping Road



### **Embellishment Planting Project**

Council will fund embellishment planting works in 2020-2021 at the following locations during Q4.

- Median between Macquarie Shopping Centre and MQU
- Along Waterloo and Talavera Roads

### Upgrade median and surrounds



# Upgrade landscaping and turf... Vicinity of Hattrick Cafe





#### Continued Baseline Projects

- Support Connect Macquarie Park + North Ryde
- Support Venture Café/Place making
- Support and Implement Macquarie Park Marketing Plan