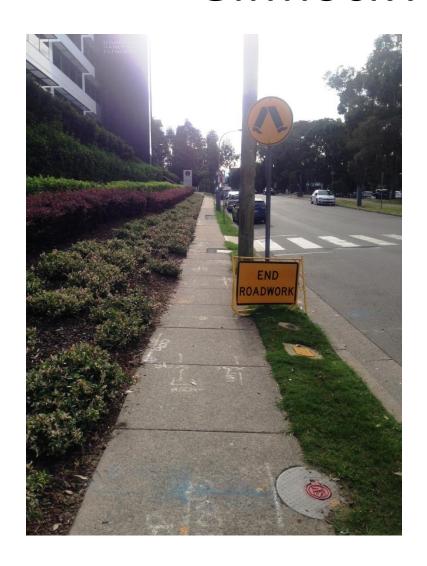

# Macquarie Park - Infrastructure Projects 2020-2021

19 November 2020

#### Giffnock Ave ...before





## Giffnock Stage 1...after





### Stage 2 Giffnock Ave





# Poor connection to be addressed ... Along Epping Road



### **Embellishment Planting Project**

Council will fund embellishment planting works in 2020-2021 at the following locations during Q4.

- Median between Macquarie Shopping Centre and MQU
- Along Waterloo and Talavera Roads

### Upgrade median and surrounds



# Upgrade landscaping and turf... Vicinity of Hattrick Cafe





#### Continued Baseline Projects

- Support Connect Macquarie Park + North Ryde
- Support Venture Café/Place making
- Support and Implement Macquarie Park Marketing Plan