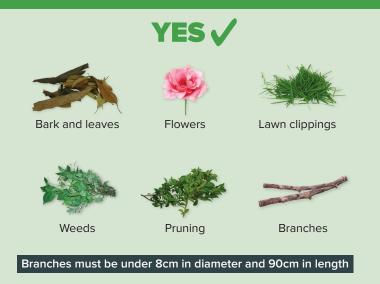

Plastic bags and

plastic packaging

# Household Recycling and Waste Guide

## Recycling







#### **DON'T PUT RECYCLING IN PLASTIC BAGS**

請勿將可回收物品裝入塑料袋內 재활용 쓰레기를 비닐 봉지에 넣지 마십시오

## Garbage



Nappies



### **Garden Organics**

Small household items





## **Free Waste Services**

#### Let's reduce waste going to landfill and increase recycling

Before you put your items in the bin, or out for collection, why not try to rehouse, reuse, donate, or sell them first

#### **Problem Waste Drop-Off Stations**



For locations visit www.ryde.nsw.gov.au/ dropoffstation

#### **Clothing Donation Bins**



Donate clothing items in good condition

#### TV and Computer Collection



Call Council's Customer Service Team on 9952 8222 to book

#### Workshops



Learn tips to reduce your waste at a FREE workshop.

www.ryde.nsw.gov.au/ wastesolutions

#### The Northern Sydney Community Recycling Centre

8 Waltham Street, Artarmon | Mon, Tues, Fri: 8.00am - 2.00pm and Sat, Sun: 8.00am - 4.00pm











































#### **Book a Ho