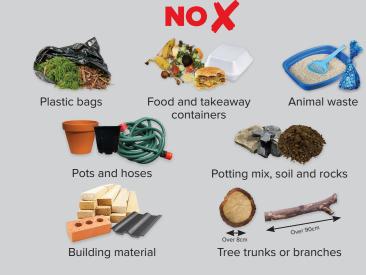

Plastic bags and

plastic packaging

# Household Recycling and Waste Guide

## Recycling







#### **DON'T PUT RECYCLING IN PLASTIC BAGS**

請勿將可回收物品裝入塑料袋內 재활용 쓰레기를 비닐 봉지에 넣지 마십시오

## Garbage



Nappies



### **Garden Organics**

Small household items





## **Free Waste Services**

#### Let's reduce waste going to landfill and increase recycling

Before you put your items in the bin, or out for collection, why not try to rehouse, reuse, donate, or sell them first

#### **Problem Waste Drop-Off Stations**



For locations visit www.ryde.nsw.gov.au/ dropoffstation

#### **Clothing Donation Bins**



Donate clothing items in good condition

#### TV and Computer Collection



Call Council's Customer Service Team on 9952 8222 to book

#### Workshops



Learn tips to reduce your waste at a FREE workshop.

www.ryde.nsw.gov.au/ wastesolutions

#### The Northern Sydney Community Recycling Centre

8 Waltham Street, Artarmon | Mon, Tues, Fri: 8.00am - 2.00pm and Sat, Sun: 8.00am - 4.00pm











































#### **Book a Hous