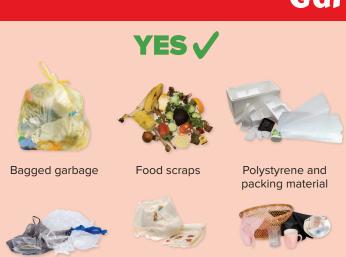

Plastic bags and

plastic packaging

# Household Recycling and Waste Guide

## Recycling







#### **DON'T PUT RECYCLING IN PLASTIC BAGS**

請勿將可回收物品裝入塑料袋內 재활용 쓰레기를 비닐 봉지에 넣지 마십시오

## Garbage



Nappies



### **Garden Organics**

Small household items





## **Free Waste Services**

#### Let's reduce waste going to landfill and increase recycling

Before you put your items in the bin, or out for collection, why not try to rehouse, reuse, donate, or sell them first

#### **Problem Waste Drop-Off Stations**



For locations visit www.ryde.nsw.gov.au/ dropoffstation

#### **Clothing Donation Bins**



Donate clothing items in good condition

#### TV and Computer Collection



Call Council's Customer Service Team on 9952 8222 to book

#### Workshops



Learn tips to reduce your waste at a FREE workshop.

www.ryde.nsw.gov.au/ wastesolutions

#### The Northern Sydney Community Recycling Centre

8 Waltham Street, Artarmon | Mon, Tues, Fri: 8.00am - 2.00pm and Sat, Sun: 8.00am - 4.00p