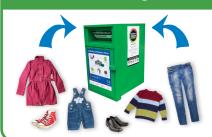

Plastic bags and

plastic packaging

# Household Recycling and Waste Guide

## Recycling







#### **DON'T PUT RECYCLING IN PLASTIC BAGS**

請勿將可回收物品裝入塑料袋內 재활용 쓰레기를 비닐 봉지에 넣지 마십시오

## Garbage



Nappies



### **Garden Organics**

Small household items





## **Free Waste Services**

#### Let's reduce waste going to landfill and increase recycling

Before you put your items in the bin, or out for collection, why not try to rehouse, reuse, donate, or sell them first

#### **Problem Waste Drop-Off Stations**



For locations visit www.ryde.nsw.gov.au/ dropoffstation

#### **Clothing Donation Bins**



Donate clothing items in good condition

#### TV and Computer Collection



Call Council's Customer Service Team on 9952 8222 to book

#### Workshops



Learn tips to reduce your waste at a FREE workshop.

www.ryde.nsw.gov.au/ wastesolutions

#### The Northern Sydney Community Recycling Centre

8 Waltham Street, Artarmon | Mon, Tues, Fri: 8.00am - 2.00pm and Sat, Sun: 8.00am - 4.00pm











































#### **Book a Household CleanUp Collection**



Live in a house or villa with individual bins?



Live in a unit with shared bins? No storage room?



Live in an apartment complex with a bulky waste storage room?

Book your CleanUp online at www.ryde.nsw.gov.au/cleanup or call 9952 8222.

Check your notice board for collection dates, or contact your Managing Body to