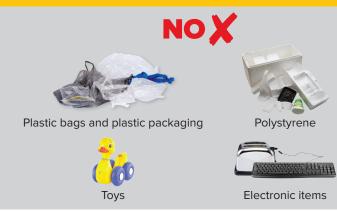

Plastic bags and

plastic packaging

# Household Recycling and Waste Guide

## Recycling







#### **DON'T PUT RECYCLING IN PLASTIC BAGS**

請勿將可回收物品裝入塑料袋內 재활용 쓰레기를 비닐 봉지에 넣지 마십시오

## Garbage



Nappies



### **Garden Organics**

Small household items





## **Free Waste Services**

#### Let's reduce waste going to landfill and increase recycling

Before you put your items in the bin, or out for collection, why not try to rehouse, reuse, donate, or sell them first

#### **Problem Waste Drop-Off Stations**



For locations visit www.ryde.nsw.gov.au/ dropoffstation

#### **Clothing Donation Bins**



Donate clothing items in good condition

#### TV and Computer Collection



Call Council's Customer Service Team on 9952 8222 to book

#### Workshops



Learn tips to reduce your waste at a FREE workshop.

www.ryde.nsw.gov.au/ wastesolutions

#### The Northern Sydney Community Recyc