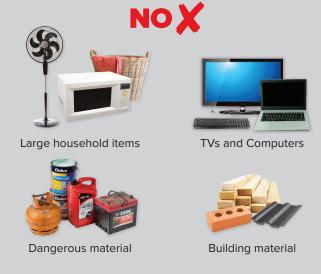

Plastic bags and

plastic packaging

# Household Recycling and Waste Guide

## Recycling







#### **DON'T PUT RECYCLING IN PLASTIC BAGS**

請勿將可回收物品裝入塑料袋內 재활용 쓰레기를 비닐 봉지에 넣지 마십시오

## Garbage



Nappies



### **Garden Organics**

Small household items





## **Free Waste Services**

#### Let's reduce waste going to landfill and increase recycling

Before you put your items in the bin, or out for collection, why not try to rehouse, reuse, donate, or sell them first

#### **Problem Waste Drop-Off Stations**



For locations visit www.ryde.nsw.gov.au/ dropoffstation

#### **Clothing Donation Bins**



Donate clothing items in good condition

#### TV and Computer Collection



Call Council's Customer Service Team on 9952 8222 to book

#### Workshops



Learn tips to reduce your waste at a FREE workshop.

www.ryde.nsw.gov.au/ wastesolutions

#### The Northern Sydney Community Recycling Centre

8 Waltham Street, Artarmon | Mon, Tues, Fri: 8.00am - 2.00pm and Sat, Sun: 8.00am - 4.00pm